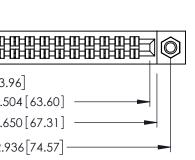

**Mounting Option** 07-M3-0.5 Metric Threaded Inserts 0.343[8.71] Card Slot Accepts .054 (1.37) to .070 (1.78) Thick P.C. Board 0.156 3.96 - 2.504[63.60] -2.650[67.31] --2.936 74.57

**Contact Detail** 