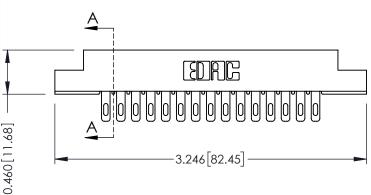

305 Assembly

**See Accompanying Page for: Mounting Options** 

0.330 [8.38] Card Slot

0.125[3.18] Point of Contact