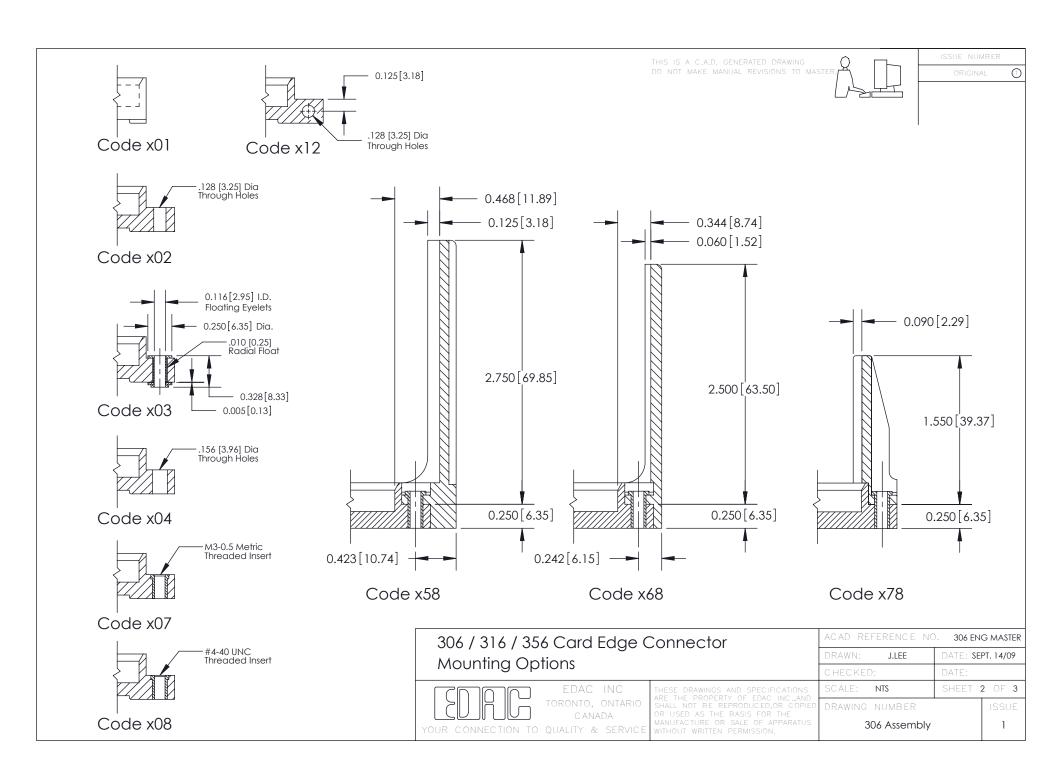

**Mounting Option** 102-.128 (3.25) Dia. Mounting Holes **Contact Detail** 521-P.C. Tail .037x.015(0.94x0.38) - Tail LG.=.125(3.18) .156 [3.96] Contact Spacing with Single Centreline Row 3.586 [91.08] 3.440 [87.38]  $\emptyset$ 0.128[3.25] Card Slot Accepts .054 (1.37) to .070 (1.78) Thick P.C. Board 0.343[8.71] 0.295[7.49] Card Slot 0.165 [4.19] Point of Contact 0.250 [6.35] **SECTION A-A** -0.126[3.20] 0.460[11.68] 306 ENG MASTER 306 / 316 / 356 Card Edge Connector DATE: SEPT. 14/09 J.LEE Part Number: 356-021-521-102 **See Accompanying Pages for: Mounting Options** SHEET 1 OF 3 NTS **Features and Specifications** 306 Assembly YOUR CONNECTION TO QUALITY & SERVICE