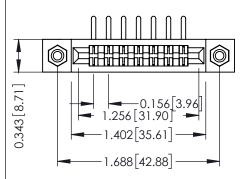

**Mounting Option** 

**Contact Detail** 

#4-40 Unified Threaded Inserts

90 Degree Bend (Code 422 and 440 Contacts) .156 [3.96] Contact Spacing x .200 [5.08] Row Spacing THIS IS A C.A.D. GENERATED DRAWING DO NOT MAKE MANUAL REVISIONS TO MASTER.

## SECTION A-A

307 / 357 Card Edge Connector Part Number: 357-007-458-108

**EDAC INC** TORONTO, ONTARIO CANADA

THESE DRAWINGS AND SPECIFICATIONS ARE THE PROPERTY OF EDAC INC.,AND SHALL NOT BE REPRODUCED,OR COPIED OR USED AS THE BASIS FOR THE MANUFACTURE OR SALE OF APPARATUS WITHOUT WRITTEN PERMISSION.