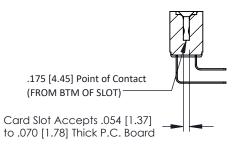

## SECTION A-A

307 / 357 Card Edge Connector Part Number: 357-007-458-108

**EDAC INC** TORONTO, ONTARIO CANADA

THESE DRAWINGS AND SPECIFICATIONS ARE THE PROPERTY OF EDAC INC.,AND SHALL NOT BE REPRODUCED,OR COPIED OR USED AS THE BASIS FOR THE MANUFACTURE OR SALE OF APPARATUS WITHOUT WRITTEN PERMISSION.