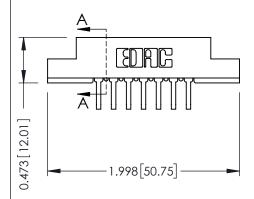

## SECTION A-A

307 / 357 Card Edge Connector Part Number: 357-007-458-108

**EDAC INC** TORONTO, ONTARIO CANADA

THESE DRAWINGS AND SPECIFICATIONS ARE THE PROPERTY OF EDAC INC.,AND SHALL NOT BE REPRODUCED,OR COPIED OR USED AS THE BASIS FOR THE MANUFACTURE OR SALE OF APPARATUS WITHOUT WRITTEN PERMISSION.