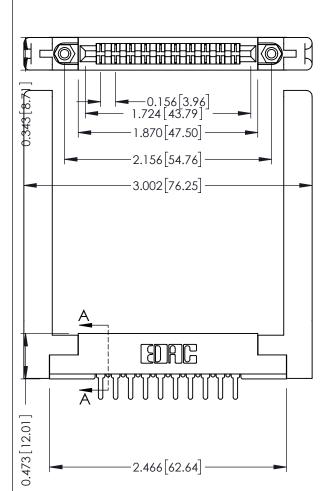

**Mounting Option** .468 (11.89) Offset Card Guides **Contact Detail** 

PC Tail .046x.013(1.17x0.33) - Tail LG=.213(5.41) .156 [3.96] Contact Spacing x .200 [5.08] Row Spacing

SECTION A-A

**See Accompanying Pages for: Contact Bend Details Mounting Options** 

.095 [2.41] Point of Contact (FROM BTM OF SLOT)

Card Slot Accepts .054 [1.37] to .070 [1.78] Thick P.C. Board

Part Number: 357-020-420-258