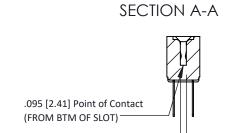

Mounting Option
.156 (3.96) Dia. Mounting Holes

**Contact Detail** 

PC Tail .046x.013(1.17x0.33) - Tail LG=.358(9.09) .156 [3.96] Contact Spacing x .200 [5.08] Row Spacing THIS IS A C.A.D. GENERATED DRAWING DO NOT MAKE MANUAL REVISIONS TO MAS