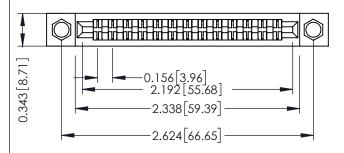

Mounting Option
.156 (3.96) Dia. Mounting Holes

**Contact Detail** 

PC Tail .046x.013(1.17x0.33) - Tail LG=.358(9.09) .156 [3.96] Contact Spacing x .200 [5.08] Row Spacing THIS IS A C.A.D. GENERATED DRAWING DO NOT MAKE MANUAL REVISIONS TO MAS

Card Slot Accepts .054 [1.37] to .070 [1.78] Thick P.C. Board

307 / 357 Card Edge Connector

Part Number: 357-026-522-204

EDAC INC
TORONTO, ONTARIO
CANADA

YOUR CONNECTION TO QUALITY & SERVICE WITHOUT WRITTED FEMISSIONS