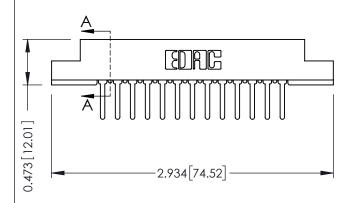

Card Slot Accepts .054 [1.37] to .070 [1.78] Thick P.C. Board

307 / 357 Card Edge Connector

Part Number: 357-026-522-204

EDAC INC
TORONTO, ONTARIO
CANADA

YOUR CONNECTION TO QUALITY & SERVICE WITHOUT WRITTED FEMISSIONS