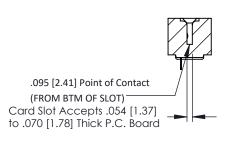

**Mounting Option** M3-0.5 Metric Threaded Inserts

0.500 [12.70]

**Contact Detail** 

90 Degree Bend (Code 545 Contacts)

.156 [3.96] Contact Spacing x .200 [5.08] Row Spacing

0.156[3.96] 4.688 [119.08] 4.834 [122.78] 5.120 [130.05]

**SECTION A-A** 

**See Accompanying Pages for:** 

- **Contact Bend Details**
- **Mounting Options**

307 / 357 Card Edge Connector Part Number: 357-029-558-107

| ACAD REFERENCE NO. 307 ENG MASTER |                         |
|-----------------------------------|-------------------------|
| DRAWN: J.LEE                      | DATE: <b>AUG. 11/09</b> |
| CHECKED:                          | DATE:                   |
| SCALE: NTS                        | SHEET 1 OF 3            |
| DRAWING NUMBER                    | ISSUE                   |
| 307 Assembly                      | 1                       |