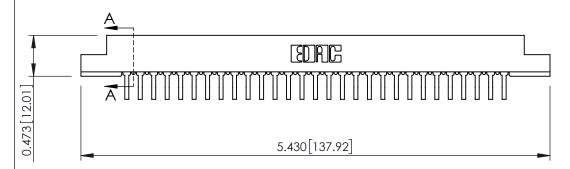

**Mounting Option** M3-0.5 Metric Threaded Inserts

0.500 [12.70]

**Contact Detail** 

90 Degree Bend (Code 545 Contacts)

.156 [3.96] Contact Spacing x .200 [5.08] Row Spacing

0.156[3.96] 4.688 [119.08] 4.834 [122.78] 5.120 [130.05]

**SECTION A-A** 

**See Accompanying Pages for:** 

- **Contact Bend Details**
- **Mounting Options**

307 / 357 Card Edge Connector Part Number: 357-029-558-107

| ACAD REFERENCE NO. 307 ENG MASTER |                         |
|-----------------------------------|-------------------------|
| DRAWN: J.LEE                      | DATE: <b>AUG. 11/09</b> |
| CHECKED:                          | DATE:                   |
| SCALE: NTS                        | SHEET 1 OF 3            |
| DRAWING NUMBER                    | ISSUE                   |
| 307 Assembly                      | 1                       |