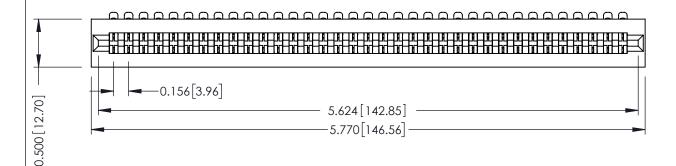

**Mounting Option** No Mounting Lugs **Contact Detail** 

90 Degree Bend (Code 401 Contacts)

.156 [3.96] Contact Spacing x .200 [5.08] Row Spacing

THIS IS A C.A.D. GENERATED DRAWING DO NOT MAKE MANUAL REVISIONS TO MASTER.

## **SECTION A-A**

**See Accompanying Pages for:** 

- **Contact Bend Details**
- **Mounting Options**

307 / 357 Card Edge Connector Part Number: 357-035-454-101

**EDAC INC** TORONTO, ONTARIO CANADA

THESE DRAWINGS AND SPECIFICATIONS ARE THE PROPERTY OF EDAC INC.,AND SHALL NOT BE REPRODUCED, OR COPIED OR USED AS THE BASIS FOR THE MANUFACTURE OR SALE OF APPARATUS WITHOUT WRITTEN PERMISSION.

| ACAD REFERENCE NO. | 307 ENG MASTER   |
|--------------------|------------------|
| DRAWN: J.LEE       | DATE: AUG. 11/09 |
| CHECKED:           | DATE:            |
| SCALE: NTS         | SHEET 1 OF 3     |
| DRAWING NUMBER     | ISSUE            |
| 307 Assembly       | 1                |