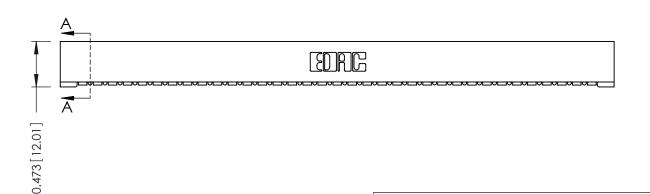

## **SECTION A-A**

**See Accompanying Pages for:** 

- **Contact Bend Details**
- **Mounting Options**

307 / 357 Card Edge Connector Part Number: 357-035-454-101

**EDAC INC** TORONTO, ONTARIO CANADA

THESE DRAWINGS AND SPECIFICATIONS ARE THE PROPERTY OF EDAC INC.,AND SHALL NOT BE REPRODUCED, OR COPIED OR USED AS THE BASIS FOR THE MANUFACTURE OR SALE OF APPARATUS WITHOUT WRITTEN PERMISSION.