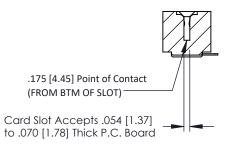

## **SECTION A-A**

**See Accompanying Pages for:** 

- **Contact Bend Details**
- **Mounting Options**

307 / 357 Card Edge Connector Part Number: 357-035-454-101

**EDAC INC** TORONTO, ONTARIO CANADA

THESE DRAWINGS AND SPECIFICATIONS ARE THE PROPERTY OF EDAC INC.,AND SHALL NOT BE REPRODUCED, OR COPIED OR USED AS THE BASIS FOR THE MANUFACTURE OR SALE OF APPARATUS WITHOUT WRITTEN PERMISSION.