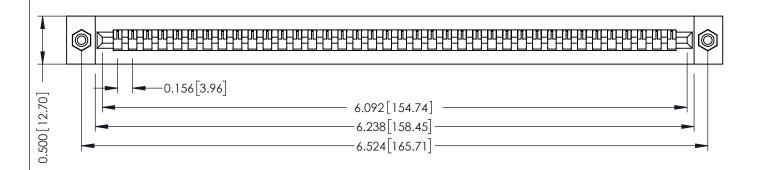

**Mounting Option** #4-40 Unified Threaded Inserts **Contact Detail** 

PC Tail .046x.013(1.17x0.33) - Tail LG=.358(9.09) .156 [3.96] Contact Spacing x .200 [5.08] Row Spacing

THIS IS A C.A.D. GENERATED DRAWING DO NOT MAKE MANUAL REVISIONS TO MASTER.