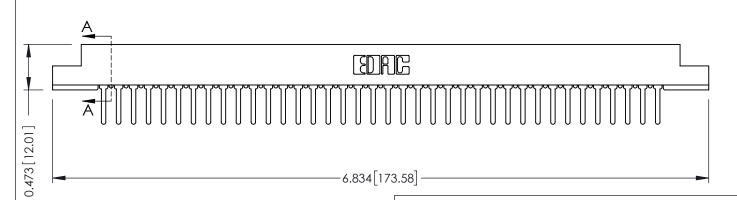

ORIGINAL

**SECTION A-A** 

**See Accompanying Pages for:** 

- **Contact Bend Details**
- **Mounting Options**

307 / 357 Card Edge Connector Part Number: 357-038-427-108

**EDAC INC** TORONTO, ONTARIO CANADA

THESE DRAWINGS AND SPECIFICATIONS ARE THE PROPERTY OF EDAC INC.,AND SHALL NOT BE REPRODUCED, OR COPIED OR USED AS THE BASIS FOR THE MANUFACTURE OR SALE OF APPARATUS WITHOUT WRITTEN PERMISSION.