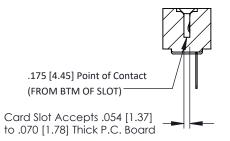

**Mounting Option** #4-40 Unified Threaded Inserts **Contact Detail** 

PC Tail .046x.013(1.17x0.33) - Tail LG=.358(9.09) .156 [3.96] Contact Spacing x .200 [5.08] Row Spacing

THIS IS A C.A.D. GENERATED DRAWING DO NOT MAKE MANUAL REVISIONS TO MASTER.