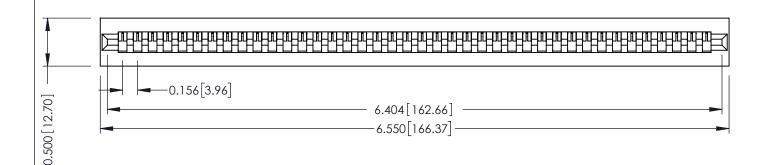

**Mounting Option** No Mounting Lugs **Contact Detail** 

PC Tail .046x.013(1.17x0.33) - Tail LG=.213(5.41) .156 [3.96] Contact Spacing x .200 [5.08] Row Spacing

THIS IS A C.A.D. GENERATED DRAWING DO NOT MAKE MANUAL REVISIONS TO MASTER.