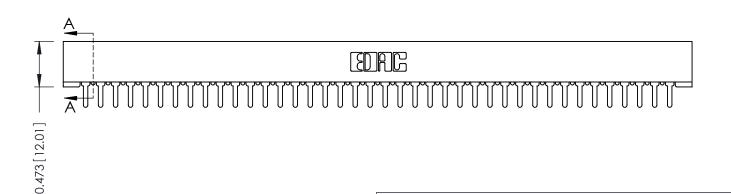

**Mounting Option** No Mounting Lugs **Contact Detail** 

PC Tail .046x.013(1.17x0.33) - Tail LG=.213(5.41) .156 [3.96] Contact Spacing x .200 [5.08] Row Spacing

THIS IS A C.A.D. GENERATED DRAWING DO NOT MAKE MANUAL REVISIONS TO MASTER.