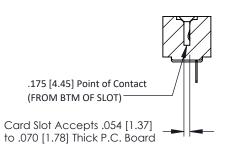

**Mounting Option** No Mounting Lugs **Contact Detail** 

PC Tail .046x.013(1.17x0.33) - Tail LG=.213(5.41) .156 [3.96] Contact Spacing x .200 [5.08] Row Spacing

THIS IS A C.A.D. GENERATED DRAWING DO NOT MAKE MANUAL REVISIONS TO MASTER.