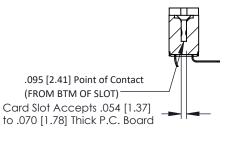

**Contact Detail** 

**SECTION A-A** 

**See Accompanying Pages for:** 

- **Contact Bend Details**
- **Mounting Options**

**Mounting Option** 

Part Number: 357-052-559-258

| ACAD REFERENCE NO | . 307 ENG MASTER |
|-------------------|------------------|
| DRAWN: J.LEE      | DATE: AUG. 11/09 |
| CHECKED:          | DATE:            |
| SCALE: NTS        | SHEET 1 OF 3     |
| DRAWING NUMBER    | ISSUE            |
| 307 Assembly      | 1                |