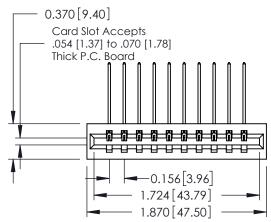

## **Contact Detail**

559-90 Degree Bend (Code 541 Contacts) .156 [3.96] Contact Spacing x .200 [5.08] Row Spacing

THIS IS A C.A.D. GENERATED DRAWING DO NOT MAKE MANUAL REVISIONS TO MASTER.

ISSUE NUMBER

ORIGINAL

## **See Accompanying Pages for:**

- **Contact Bend Details**
- **Mounting Options**

| 337 / 387 Series Card Edge Connector |
|--------------------------------------|
| Part Number: 387-010-559-101         |