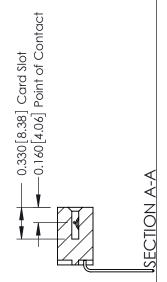

## **Contact Detail**

559-90 Degree Bend (Code 541 Contacts) .156 [3.96] Contact Spacing x .200 [5.08] Row Spacing

THIS IS A C.A.D. GENERATED DRAWING DO NOT MAKE MANUAL REVISIONS TO MASTER.

ISSUE NUMBER

ORIGINAL

## **See Accompanying Pages for:**

- **Contact Bend Details**
- **Mounting Options**

| 337 / 387 Series Card Edge Connector |
|--------------------------------------|
| Part Number: 387-010-559-101         |