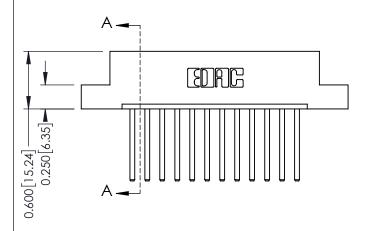

## 07-M3-0.5 Metric Threaded Inserts - 0.370[9.40] Card Slot Accepts .054 [1.37] to .070 [1.78] Thick P.C. Board -0.156[3.96] 2.036 [51.71] 2.182 [55.42]

**Mounting Option** 

**See Accompanying Pages for:** 

ISSUE NUMBER

ORIGINAL

1

|                   | SECTION A-A |
|-------------------|-------------|
| 0.330 [8.38] Card | 1 11 /12    |

| 337 / 387 Series Card | Edge Connector |
|-----------------------|----------------|
| Part Number: 387-012  | P-544-107      |