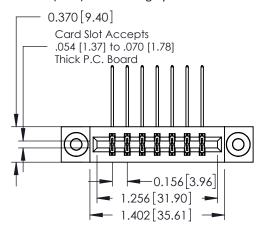

**Mounting Option** 

03-.116 (2.95) I.D. Floating Eyelets

**Contact Detail** 

558-90 Degree Bend (Code 541 Contacts)

.156 [3.96] Contact Spacing x .200 [5.08] Row Spacing

THIS IS A C.A.D. GENERATED DRAWING DO NOT MAKE MANUAL REVISIONS TO MASTER.

## **See Accompanying Pages for:**

- **Contact Bend Details**
- **Mounting Options**

337 / 387 Series Card Edge Connector Part Number: 387-014-558-803

**EDAC INC** TORONTO, ONTARIO CANADA

THESE DRAWINGS AND SPECIFICATIONS ARE THE PROPERTY OF EDAC INC., AND SHALL NOT BE REPRODUCED, OR COPIED OR USED AS THE BASIS FOR THE MANUFACTURE OR SALE OF APPARATUS WITHOUT WRITTEN PERMISSION.