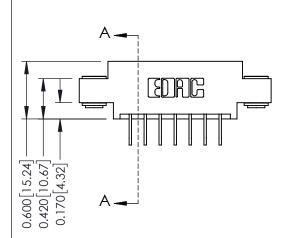

**Mounting Option** 

03-.116 (2.95) I.D. Floating Eyelets

**Contact Detail** 

558-90 Degree Bend (Code 541 Contacts)

.156 [3.96] Contact Spacing x .200 [5.08] Row Spacing

THIS IS A C.A.D. GENERATED DRAWING DO NOT MAKE MANUAL REVISIONS TO MASTER.

## **See Accompanying Pages for:**

- **Contact Bend Details**
- **Mounting Options**

337 / 387 Series Card Edge Connector Part Number: 387-014-558-803

**EDAC INC** TORONTO, ONTARIO CANADA

THESE DRAWINGS AND SPECIFICATIONS ARE THE PROPERTY OF EDAC INC., AND SHALL NOT BE REPRODUCED, OR COPIED OR USED AS THE BASIS FOR THE MANUFACTURE OR SALE OF APPARATUS WITHOUT WRITTEN PERMISSION.