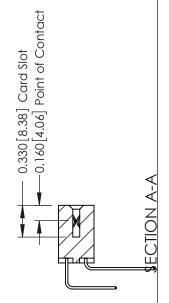

**Mounting Option** 

03-.116 (2.95) I.D. Floating Eyelets

**Contact Detail** 

558-90 Degree Bend (Code 541 Contacts)

.156 [3.96] Contact Spacing x .200 [5.08] Row Spacing

THIS IS A C.A.D. GENERATED DRAWING DO NOT MAKE MANUAL REVISIONS TO MASTER.

## **See Accompanying Pages for:**

- **Contact Bend Details**
- **Mounting Options**

337 / 387 Series Card Edge Connector Part Number: 387-014-558-803

**EDAC INC** TORONTO, ONTARIO CANADA

THESE DRAWINGS AND SPECIFICATIONS ARE THE PROPERTY OF EDAC INC., AND SHALL NOT BE REPRODUCED, OR COPIED OR USED AS THE BASIS FOR THE MANUFACTURE OR SALE OF APPARATUS WITHOUT WRITTEN PERMISSION.