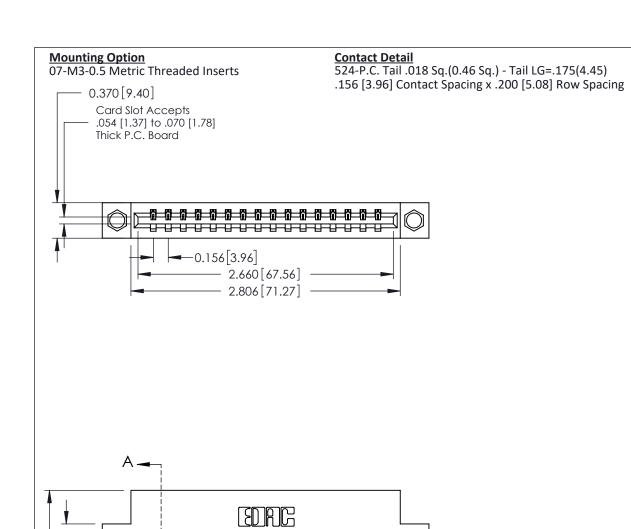

THIS IS A C.A.D. GENERATED DRAWING DO NOT MAKE MANUAL REVISIONS TO MASTER.

ORIGINAL

ACAD REFERENCE NO.

0.160 [4.06] Point of Contact Card Slot

0.330 [8.38]

337 / 387 Series Card Edge Connector Part Number: 387-016-524-107

337 ENG MASTER

**See Accompanying Pages for:** 

- **Contact Bend Details**
- **Mounting Options**

0.250 6.35

0.600[15.24]

ISSUE NUMBER

ORIGINAL

1