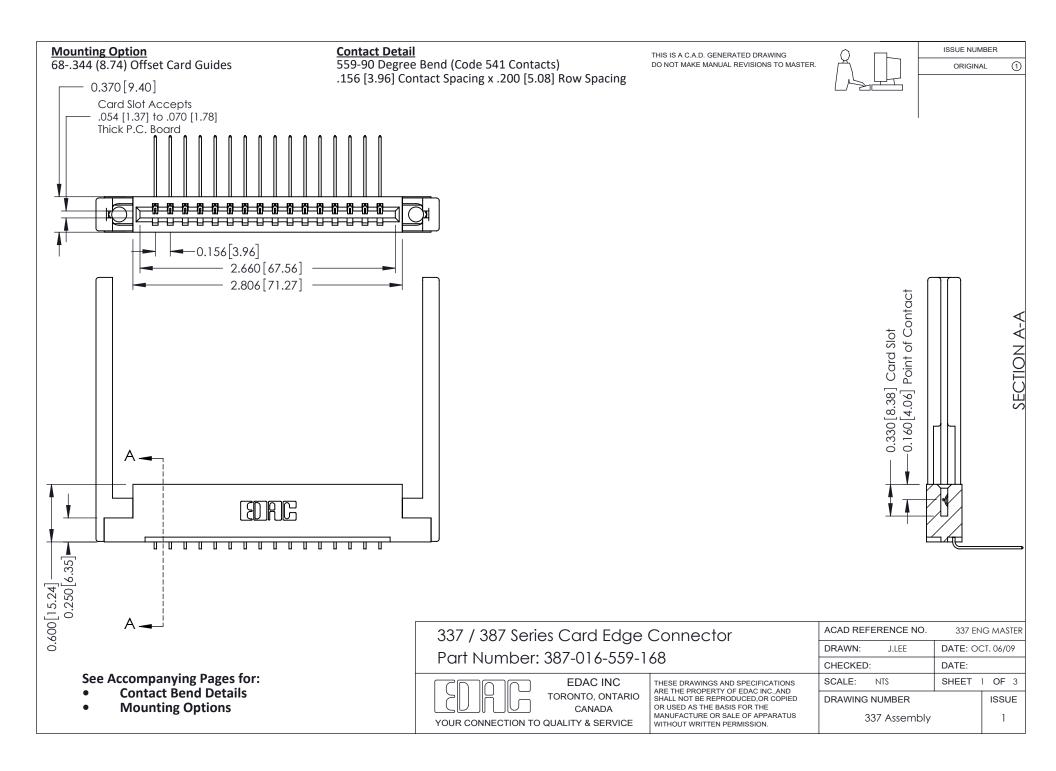

ISSUE NUMBER

ORIGINAL

1



| 337 / 387 Series Card Edge Connector<br>Contact Bend Detail           |                                                                                                                                                                                                  | ACAD REFERENCE NO. 337 E |                  | G MASTER      |
|-----------------------------------------------------------------------|--------------------------------------------------------------------------------------------------------------------------------------------------------------------------------------------------|--------------------------|------------------|---------------|
|                                                                       |