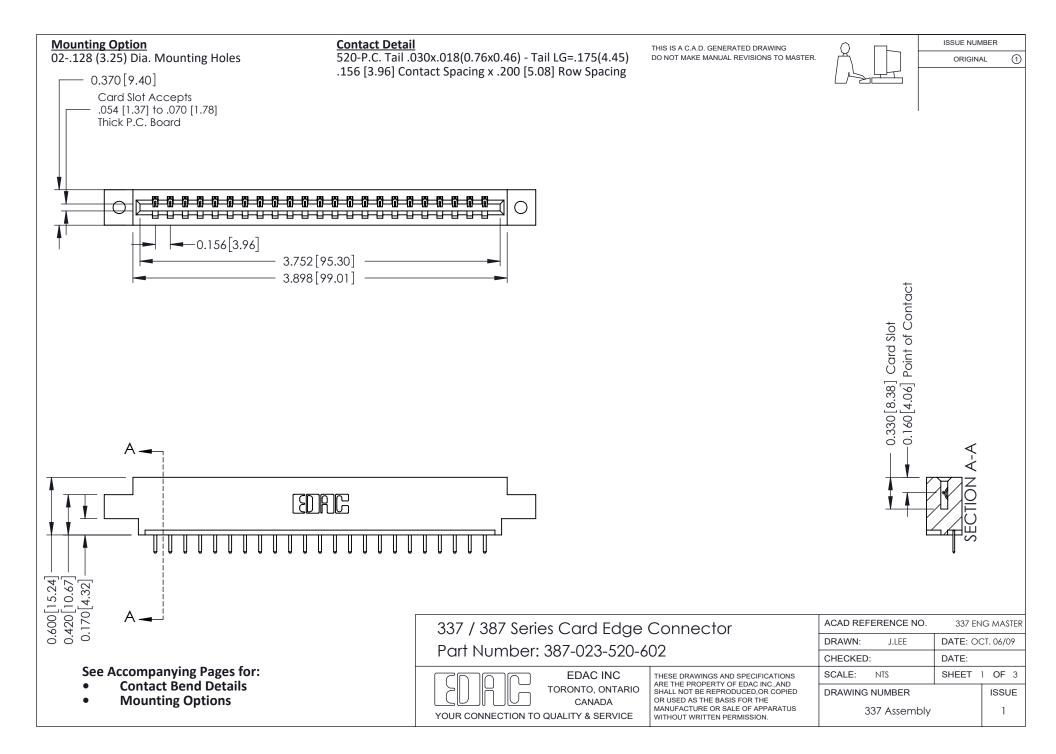

ISSUE NUMBER

ORIGINAL

1

| 337 / 387 Series Card Edge Connector<br>Contact Bend Detail           |                                                                                                                                                                                                  | ACAD REFERENCE NO. 337 E |                  | G MASTER      |
|-----------------------------------------------------------------------|--------------------------------------------------------------------------------------------------------------------------------------------------------------------------------------------------|--------------------------|------------------|---------------|
|                                                                       |                                                                                                                                                                                                  | DRAWN: J.LEE             | DATE: OCT. 06/09 |               |
|                                                                       |                                                                                                                                                                                                  | CHECKED: DATE:           |                  |               |
| EDAC INC TORONTO, ONTARIO CANADA YOUR CONNECTION TO QUALITY & SERVICE | THESE DRAWINGS AND SPECIFICATIONS ARE THE PROPERTY OF EDAC INC.,AND SHALL NOT BE REPRODUCED, OR COPIED OR USED AS THE BASIS FOR THE MANUFACTURE OR SALE OF APPARATUS WITHOUT WRITTEN PERMISSION. | SCALE: NTS               | SHEET            | 2 <b>OF</b> 3 |
|                                                                       |                                                                                                                                                                                                  | DRAWING NUMBER           |                  | ISSUE         |
|                                                                       |                                                                                                                                                                                                  | 337 Assembly             |                  | 1             |