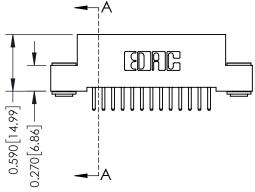

## 0.240 [6.10] Point of Contact 0.410[10.41] **SECTION A-A**

## **See Accompanying Pages for:**

- **Contact Bend Details**
- **Mounting Options**

| 342 / 392 Card Edge Connector |
|-------------------------------|
| Part Number: 392-026-520-203  |

342 ENG MASTER J.LEE DATE: OCT. 06/09 SHEET 1 OF 3 NTS