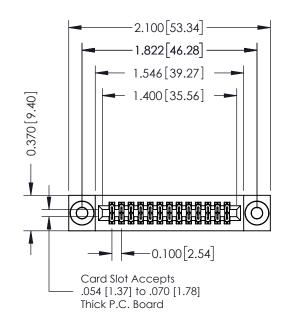

## **See Accompanying Pages for:**

- **Contact Bend Details**
- **Mounting Options**

| 342 / 392 Card Edge Connector |
|-------------------------------|
| Part Number: 392-026-520-203  |

342 ENG MASTER J.LEE DATE: OCT. 06/09 SHEET 1 OF 3 NTS