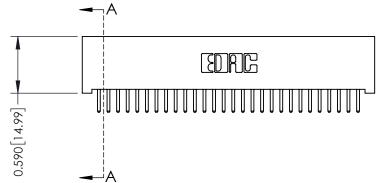

## **See Accompanying Pages for:**

- **Contact Bend Details**
- **Mounting Options**

342 / 392 Card Edge Connector Part Number: 392-028-520-101

YOUR CONNECTION TO QUALITY & SERVICE

342 ENG MASTER J.LEE DATE: OCT. 06/09 SHEET 1 OF 3

342 Assembly

THIS IS A C.A.D. GENERATED DRAWING DO NOT MAKE MANUAL REVISIONS TO MASTER. ISSUE NUMBER

ORIGINAL

1

| 342 / 392 Series Card Edge Connector<br>Contact Bend Detail |                                                                                                                                                                                                  | ACAD REFERENCE NO. 342 ENG MASTER |             |                  |        |
|-------------------------------------------------------------|--------------------------------------------------------------------------------------------------------------------------------------------------------------------------------------------------|-----------------------------------|-------------|------------------|--------|
|                                                             |                                                                                                                                                                                                  | DRAWN:                            | J.LEE       | DATE: OCT. 06/09 |        |
|                                                             |                                                                                                                                                                                                  | CHECKED:                          |             | DATE:            |        |
| TORONTO, ONTARIO                                            | THESE DRAWINGS AND SPECIFICATIONS ARE THE PROPERTY OF EDAC INC. AND SHALL NOT BE REPRODUCED, OR COPIED OR USED AS THE BASIS FOR THE MANUFACTURE OR SALE OF APPARATUS WITHOUT WRITTEN PERMISSION. | SCALE:                            | NTS         | SHEET :          | 2 OF 3 |
|                                                             |                                                                                                                                                                                                  | DRAWING                           | NUMBER      |                  | ISSUE  |
| YOUR CONNECTION TO QUALITY & SERVICE                        |                                                                                                                                                                                                  | 3                                 | 42 Assembly |                  | 1      |