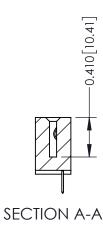

## **See Accompanying Pages for:**

- **Contact Bend Details**
- **Mounting Options**

342 / 392 Card Edge Connector Part Number: 392-028-520-101

YOUR CONNECTION TO QUALITY & SERVICE

342 ENG MASTER J.LEE DATE: OCT. 06/09 SHEET 1 OF 3

342 Assembly

THIS IS A C.A.D. GENERATED DRAWING DO NOT MAKE MANUAL REVISIONS TO MASTER. ISSUE NUMBER

ORIGINAL

1

| 342 / 392 Series Card Edge Connector<br>Contact Bend Detail |                                                                                                                                                                                                  | ACAD REFERENCE NO. 342 ENG MASTER |             |                  |        |
|-------------------------------------------------------------|--------------------------------------------------------------------------------------------------------------------------------------------------------------------------------------------------|-----------------------------------|-------------|------------------|--------|
|                                                             |                                                                                                                                                                                                  | DRAWN:                            | J.LEE       | DATE: OCT. 06/09 |        |
|                                                             |                                                                                                                                                                                                  | CHECKED:                          |             | DATE:            |        |
| TORONTO, ONTARIO                                            | THESE DRAWINGS AND SPECIFICATIONS ARE THE PROPERTY OF EDAC INC. AND SHALL NOT BE REPRODUCED, OR COPIED OR USED AS THE BASIS FOR THE MANUFACTURE OR SALE OF APPARATUS WITHOUT WRITTEN PERMISSION. | SCALE:                            | NTS         | SHEET :          | 2 OF 3 |
|                                                             |                                                                                                                                                                                                  | DRAWING                           | NUMBER      |                  | ISSUE  |
| YOUR CONNECTION TO QUALITY & SERVICE                        |                                                                                                                                                                                                  | 3                                 | 42 Assembly |                  | 1      |