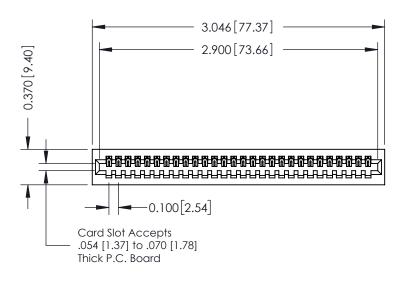

## **See Accompanying Pages for:**

- **Contact Bend Details**
- **Mounting Options**

342 / 392 Card Edge Connector Part Number: 392-028-520-101

YOUR CONNECTION TO QUALITY & SERVICE

342 ENG MASTER J.LEE DATE: OCT. 06/09 SHEET 1 OF 3

342 Assembly

THIS IS A C.A.D. GENERATED DRAWING DO NOT MAKE MANUAL REVISIONS TO MASTER. ISSUE NUMBER

ORIGINAL

1

| 342 / 392 Series Card Edge Connector<br>Contact Bend Detail |                                                                                                                                                                                                  | ACAD REFERENCE NO. 342 ENG MASTER |             |                  |        |
|-------------------------------------------------------------|--------------------------------------------------------------------------------------------------------------------------------------------------------------------------------------------------|-----------------------------------|-------------|------------------|--------|
|                                                             |                                                                                                                                                                                                  | DRAWN:                            | J.LEE       | DATE: OCT. 06/09 |        |
|                                                             |                                                                                                                                                                                                  | CHECKED:                          |             | DATE:            |        |
| TORONTO, ONTARIO                                            | THESE DRAWINGS AND SPECIFICATIONS ARE THE PROPERTY OF EDAC INC. AND SHALL NOT BE REPRODUCED, OR COPIED OR USED AS THE BASIS FOR THE MANUFACTURE OR SALE OF APPARATUS WITHOUT WRITTEN PERMISSION. | SCALE:                            | NTS         | SHEET :          | 2 OF 3 |
|                                                             |                                                                                                                                                                                                  | DRAWING                           | NUMBER      |                  | ISSUE  |
| YOUR CONNECTION TO QUALITY & SERVICE                        |                                                                                                                                                                                                  | 3                                 | 42 Assembly |                  | 1      |