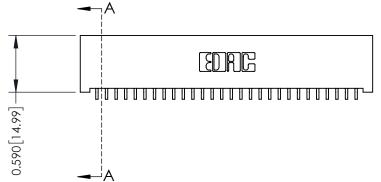

**Mounting Option** 01-No Mounting Lugs **Contact Detail** 

559-90 Degree Bend (Code 541 Contacts) .100 [2.54] Contact Spacing x .200 [5.08] Row Spacing

**See Accompanying Pages for:** 

- **Contact Bend Details**
- **Mounting Options**