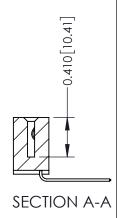

**Mounting Option** 01-No Mounting Lugs **Contact Detail** 

559-90 Degree Bend (Code 541 Contacts) .100 [2.54] Contact Spacing x .200 [5.08] Row Spacing

**See Accompanying Pages for:** 

- **Contact Bend Details**
- **Mounting Options**