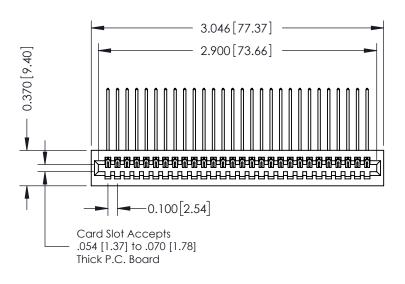

| 342 / 392 Card Edge Connector |
|-------------------------------|
| Part Number: 392-028-559-101  |

|   | ACAD REFERENCE NO | 342 ENG MASTER   |
|---|-------------------|------------------|
|   | DRAWN: J.LEE      | DATE: OCT. 06/09 |
|   | CHECKED:          | DATE:            |
|   | SCALE: NTS        | SHEET 1 OF 3     |
| 0 | DRAWING NUMBER    | ISSUE            |
|   | 342 Assembly      | 1                |