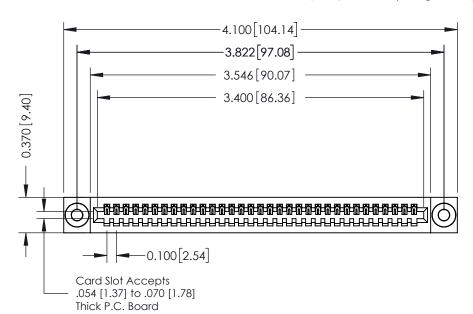

## **See Accompanying Pages for:**

- **Contact Bend Details**
- **Mounting Options**

342 / 392 Card Edge Connector Part Number: 392-033-523-103

YOUR CONNECTION TO QUALITY & SERVICE

CANADA

342 ENG MASTER J.LEE DATE: OCT. 06/09 SHEET 1 OF 3

342 Assembly

THIS IS A C.A.D. GENERATED DRAWING DO NOT MAKE MANUAL REVISIONS TO MASTER. ISSUE NUMBER

ORIGINAL

1

| 342 / 392 Series Card Edge Connector<br>Contact Bend Detail |                                                                                                                                                                                                  | ACAD REFERENCE NO. 342 ENG MASTER |             |                  |        |
|-------------------------------------------------------------|--------------------------------------------------------------------------------------------------------------------------------------------------------------------------------------------------|-----------------------------------|-------------|------------------|--------|
|                                                             |                                                                                                                                                                                                  | DRAWN:                            | J.LEE       | DATE: OCT. 06/09 |        |
|                                                             |                                                                                                                                                                                                  | CHECKED:                          |             | DATE:            |        |
| TORONTO, ONTARIO                                            | THESE DRAWINGS AND SPECIFICATIONS ARE THE PROPERTY OF EDAC INC. AND SHALL NOT BE REPRODUCED, OR COPIED OR USED AS THE BASIS FOR THE MANUFACTURE OR SALE OF APPARATUS WITHOUT WRITTEN PERMISSION. | SCALE:                            | NTS         | SHEET :          | 2 OF 3 |
|                                                             |                                                                                                                                                                                                  | DRAWING                           | NUMBER      |                  | ISSUE  |
| YOUR CONNECTION TO QUALITY & SERVICE                        |                                                                                                                                                                                                  | 3                                 | 42 Assembly |                  | 1      |