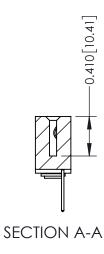

**Mounting Option** 03-.116 (2.95) I.D. Floating Eyelets **Contact Detail** 

523-P.C. Tail .025 Sq.(0.64 Sq.) - Tail LG=.400(10.16) .100 [2.54] Contact Spacing x .200 [5.08] Row Spacing