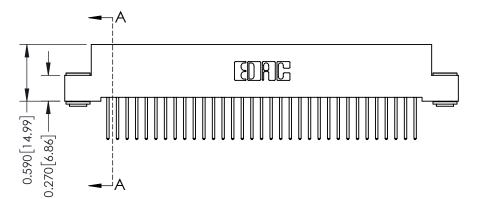

## **See Accompanying Pages for:**

- **Contact Bend Details**
- **Mounting Options**

342 / 392 Card Edge Connector Part Number: 392-033-523-103

YOUR CONNECTION TO QUALITY & SERVICE

CANADA

342 ENG MASTER J.LEE DATE: OCT. 06/09 SHEET 1 OF 3

THIS IS A C.A.D. GENERATED DRAWING DO NOT MAKE MANUAL REVISIONS TO MASTER

ISSUE NUMBER

ORIGINAL

1

| 342 / 392 Card Edge Connector<br>Mounting Options |                                                                                                                                                                                               | ACAD REFERENCE NO. 342 ENG MASTER |                         |        |  |  |
|---------------------------------------------------|-----------------------------------------------------------------------------------------------------------------------------------------------------------------------------------------------|-----------------------------------|-------------------------|--------|--|--|
|                                                   |                                                                                                                                                                                               | DRAWN: J.LEE                      | DATE: <b>OCT. 06/09</b> |        |  |  |
|                                                   |                                                                                                                                                                                               | CHECKED:                          | DATE:                   |        |  |  |
| TORONTO, ONTARIO                                  | THESE DRAWINGS AND SPECIFICATIONS ARE THE PROPERTY OF EDAC INCAND SHALL NOT BE REPRODUCED,OR COPIED OR USED AS THE BASIS FOR THE MANUFACTURE OR SALE OF APPARATUS WITHOUT WRITTEN PERMISSION. | SCALE: NTS                        | SHEET :                 | 3 OF 3 |  |  |
|                                                   |                                                                                                                                                                                               | DRAWING NUMBER                    | •                       | ISSUE  |  |  |
| YOUR CONNECTION TO QUALITY & SERVICE              |                                                                                                                                                                                               | 342 Assembly                      |                         | 1      |  |  |