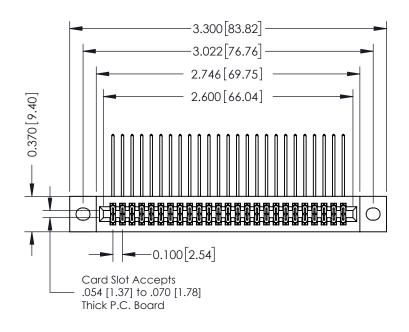

| ACAD REFERENCE NO. 342 ENG MASTER |                  |  |  |  |
|-----------------------------------|------------------|--|--|--|
| DRAWN: J.LEE                      | DATE: OCT. 06/09 |  |  |  |
| CHECKED:                          | DATE:            |  |  |  |
| SCALE: NTS                        | SHEET 1 OF 3     |  |  |  |
| DRAWING NUMBER                    | ISSUE            |  |  |  |