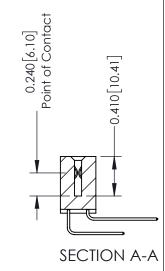

**Mounting Option** 

02-.128 (3.25) Wide Mounting Slots

**Contact Detail** 

559-90 Degree Bend (Code 541 Contacts) .100 [2.54] Contact Spacing x .200 [5.08] Row Spacing