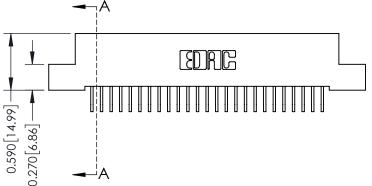

342 Assembly

THIS IS A C.A.D. GENERATED DRAWING DO NOT MAKE MANUAL REVISIONS TO MASTER. ISSUE NUMBER

ORIGINAL

1

| 342 / 392 Series Card Edge Connector<br>Contact Bend Detail |                                                                                                                                     | ACAD REFERENCE NO. 342 ENG MASTER |             |          |          |
|-------------------------------------------------------------|-------------------------------------------------------------------------------------------------------------------------------------|-----------------------------------|-------------|----------|----------|
|                                                             |                                                                                                                                     | DRAWN:                            | J.LEE       | DATE: OC | T. 06/09 |
|                                                             |                                                                                                                                     | CHECKED                           | ):          | DATE:    |          |
| EDAC INC                                                    | ARE THE PROPERTY OF EDAC INC., AND SHALL NOT BE REPRODUCED, OR COPIED OR USED AS THE BASIS FOR THE MANUFACTURE OR SALE OF APPARATUS | SCALE:                            | NTS         | SHEET :  | 2 OF 3   |
| TORONTO, ONTARIO                                            |                                                                                                                                     | DRAWING                           | NUMBER      |          | ISSUE    |
| YOUR CONNECTION TO QUALITY & SERVICE                        |                                                                                                                                     | 3                                 | 42 Assembly |          | 1        |