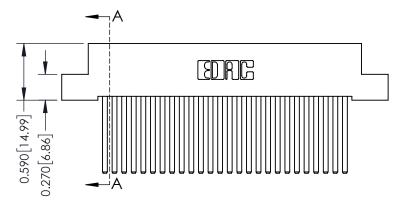

342 ENG MASTER J.LEE DATE: OCT. 06/09 SHEET 1 OF 3 NTS

342 Assembly

THIS IS A C.A.D. GENERATED DRAWING DO NOT MAKE MANUAL REVISIONS TO MASTER. ISSUE NUMBER

ORIGINAL

1

| 342 / 392 Series Card Edge Connector<br>Contact Bend Detail |                                                                                                                                   | ACAD REFERENCE NO. 342 ENG MASTER |             |          |          |
|-------------------------------------------------------------|-----------------------------------------------------------------------------------------------------------------------------------|-----------------------------------|-------------|----------|----------|
|                                                             |                                                                                                                                   | DRAWN:                            | J.LEE       | DATE: OC | T. 06/09 |
|                                                             |                                                                                                                                   | CHECKED:                          |             | DATE:    |          |
| EDAC INC                                                    | ARE THE PROPERTY OF EDAC INC.,AND SHALL NOT BE REPRODUCED,OR COPIED OR USED AS THE BASIS FOR THE MANUFACTURE OR SALE OF APPARATUS | SCALE:                            | NTS         | SHEET :  | 2 OF 3   |
| TORONTO, ONTARIO                                            |                                                                                                                                   | DRAWING                           | NUMBER      |          | ISSUE    |
| YOUR CONNECTION TO QUALITY & SERVICE                        |                                                                                                                                   | 3                                 | 42 Assembly |          | 1        |