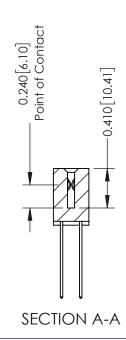

342 ENG MASTER J.LEE DATE: OCT. 06/09 SHEET 1 OF 3 NTS

342 Assembly

THIS IS A C.A.D. GENERATED DRAWING DO NOT MAKE MANUAL REVISIONS TO MASTER. ISSUE NUMBER

ORIGINAL

1

| 342 / 392 Series Card Edge Connector<br>Contact Bend Detail |                                                                                                                                   | ACAD REFERENCE NO. 342 ENG MASTER |             |          |          |
|-------------------------------------------------------------|-----------------------------------------------------------------------------------------------------------------------------------|-----------------------------------|-------------|----------|----------|
|                                                             |                                                                                                                                   | DRAWN:                            | J.LEE       | DATE: OC | T. 06/09 |
|                                                             |                                                                                                                                   | CHECKED:                          |             | DATE:    |          |
| EDAC INC                                                    | ARE THE PROPERTY OF EDAC INC.,AND SHALL NOT BE REPRODUCED,OR COPIED OR USED AS THE BASIS FOR THE MANUFACTURE OR SALE OF APPARATUS | SCALE:                            | NTS         | SHEET :  | 2 OF 3   |
| TORONTO, ONTARIO                                            |                                                                                                                                   | DRAWING                           | NUMBER      |          | ISSUE    |
| YOUR CONNECTION TO QUALITY & SERVICE                        |                                                                                                                                   | 3                                 | 42 Assembly |          | 1        |