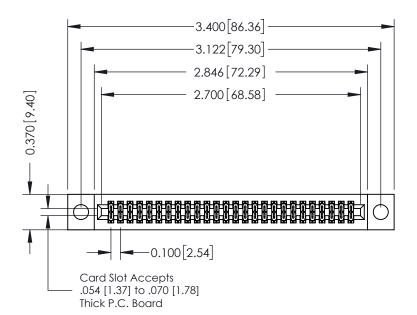

342 ENG MASTER J.LEE DATE: OCT. 06/09 SHEET 1 OF 3 NTS

342 Assembly

THIS IS A C.A.D. GENERATED DRAWING DO NOT MAKE MANUAL REVISIONS TO MASTER. ISSUE NUMBER

ORIGINAL

1

| 342 / 392 Series Card Edge Connector<br>Contact Bend Detail |                                                                                                                                   | ACAD REFERENCE NO. 342 ENG MASTER |             |          |          |
|-------------------------------------------------------------|-----------------------------------------------------------------------------------------------------------------------------------|-----------------------------------|-------------|----------|----------|
|                                                             |                                                                                                                                   | DRAWN:                            | J.LEE       | DATE: OC | T. 06/09 |
|                                                             |                                                                                                                                   | CHECKED:                          |             | DATE:    |          |
| EDAC INC                                                    | ARE THE PROPERTY OF EDAC INC.,AND SHALL NOT BE REPRODUCED,OR COPIED OR USED AS THE BASIS FOR THE MANUFACTURE OR SALE OF APPARATUS | SCALE:                            | NTS         | SHEET :  | 2 OF 3   |
| TORONTO, ONTARIO                                            |                                                                                                                                   | DRAWING                           | NUMBER      |          | ISSUE    |
| YOUR CONNECTION TO QUALITY & SERVICE                        |                                                                                                                                   | 3                                 | 42 Assembly |          | 1        |