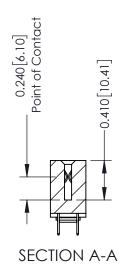

**Mounting Option** 

03-.116 (2.95) I.D. Floating Eyelets

**Contact Detail** 

524-P.C. Tail .018 Sq.(0.46 Sq.) - Tail LG=.185(4.70) .100 [2.54] Contact Spacing x .200 [5.08] Row Spacing