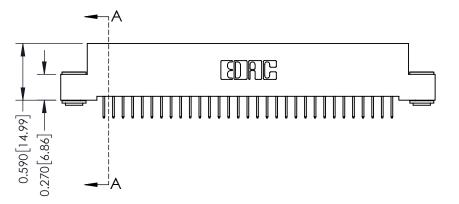

342 Assembly

THIS IS A C.A.D. GENERATED DRAWING DO NOT MAKE MANUAL REVISIONS TO MASTER. ISSUE NUMBER

ORIGINAL

1

| 342 / 392 Series Card Edge Connector<br>Contact Bend Detail |                                                                                                                                                                                                  | ACAD REFERENCE NO. 342 ENG MASTER |             |                  |        |
|-------------------------------------------------------------|--------------------------------------------------------------------------------------------------------------------------------------------------------------------------------------------------|-----------------------------------|-------------|------------------|--------|
|                                                             |                                                                                                                                                                                                  | DRAWN:                            | J.LEE       | DATE: OCT. 06/09 |        |
|                                                             |                                                                                                                                                                                                  | CHECKED:                          |             | DATE:            |        |
| TORONTO, ONTARIO                                            | THESE DRAWINGS AND SPECIFICATIONS ARE THE PROPERTY OF EDAC INC. AND SHALL NOT BE REPRODUCED, OR COPIED OR USED AS THE BASIS FOR THE MANUFACTURE OR SALE OF APPARATUS WITHOUT WRITTEN PERMISSION. | SCALE:                            | NTS         | SHEET :          | 2 OF 3 |
|                                                             |                                                                                                                                                                                                  | DRAWING                           | NUMBER      |                  | ISSUE  |
| YOUR CONNECTION TO QUALITY & SERVICE                        |                                                                                                                                                                                                  | 3                                 | 42 Assembly |                  | 1      |