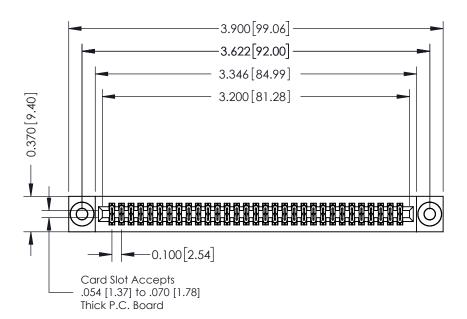

## **See Accompanying Pages for:**

- **Contact Bend Details**
- **Mounting Options**

342 / 392 Card Edge Connector Part Number: 392-062-524-203

YOUR CONNECTION TO QUALITY & SERVICE

342 ENG MASTER J.LEE DATE: OCT. 06/09 SHEET 1 OF 3

342 Assembly

THIS IS A C.A.D. GENERATED DRAWING DO NOT MAKE MANUAL REVISIONS TO MASTER. ISSUE NUMBER

ORIGINAL

1

| 342 / 392 Series Card Edge Connector<br>Contact Bend Detail |                                                                                                                                                                                                  | ACAD REFERENCE NO. 342 ENG MASTER |             |                  |        |
|-------------------------------------------------------------|--------------------------------------------------------------------------------------------------------------------------------------------------------------------------------------------------|-----------------------------------|-------------|------------------|--------|
|                                                             |                                                                                                                                                                                                  | DRAWN:                            | J.LEE       | DATE: OCT. 06/09 |        |
|                                                             |                                                                                                                                                                                                  | CHECKED:                          |             | DATE:            |        |
| TORONTO, ONTARIO                                            | THESE DRAWINGS AND SPECIFICATIONS ARE THE PROPERTY OF EDAC INC. AND SHALL NOT BE REPRODUCED, OR COPIED OR USED AS THE BASIS FOR THE MANUFACTURE OR SALE OF APPARATUS WITHOUT WRITTEN PERMISSION. | SCALE:                            | NTS         | SHEET :          | 2 OF 3 |
|                                                             |                                                                                                                                                                                                  | DRAWING                           | NUMBER      |                  | ISSUE  |
| YOUR CONNECTION TO QUALITY & SERVICE                        |                                                                                                                                                                                                  | 3                                 | 42 Assembly |                  | 1      |