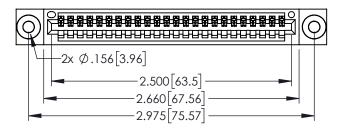

<u>Contact Dimensions:</u>
525-P.C. Tail .018 Sq.(0.46 Sq.) - Tail LG=.150(3.81)
.100 (2.54) Contact Spacing x .200 (5.08) Row Spacing

345/395 SERIES CARD EDGE CONNECTOR PART NUMBER: 395-024-525-603

YOUR CONNECTION TO QUALITY & SERVICE