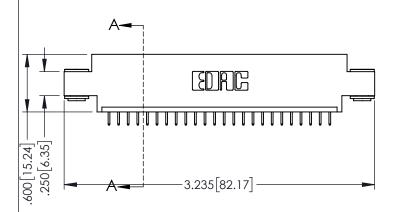

<u>Contact Dimensions:</u>
525-P.C. Tail .018 Sq.(0.46 Sq.) - Tail LG=.150(3.81)
.100 (2.54) Contact Spacing x .200 (5.08) Row Spacing

345/395 SERIES CARD EDGE CONNECTOR PART NUMBER: 395-024-525-603

YOUR CONNECTION TO QUALITY & SERVICE

ACAD REFERENCE NO. 345-ENG-MASTER

INSULATOR MATERIAL: THERMOPLASTIC PBT BLACK, UL 94V-0

CONTACT MATERIAL; COPPER TIN ALLOY

CONTACT PLATING: GOLD ON THE MATING AREA, TIN PLATING ON THE CONTACT TAILS, NICKEL UNDERPLATE