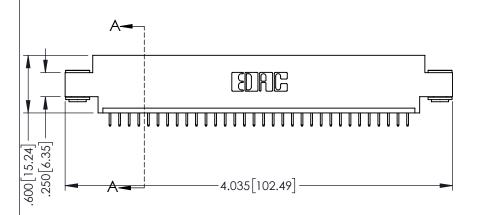

INSULATOR MATERIAL: THERMOPLASTIC PBT BLACK, UL 94V-0

CONTACT MATERIAL; COPPER TIN ALLOY CONTACT PLATING: GOLD ON THE MATING AREA, TIN PLATING ON THE CONTACT TAILS, NICKEL UNDERPLATE

345/395 SERIES CARD EDGE CONNECTOR PART NUMBER: 395-032-525-603