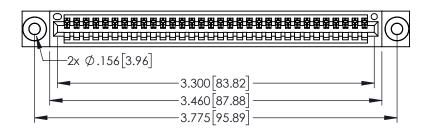

INSULATOR MATERIAL: THERMOPLASTIC PBT BLACK, UL 94V-0

CONTACT MATERIAL; COPPER TIN ALLOY CONTACT PLATING: GOLD ON THE MATING AREA, TIN PLATING ON THE CONTACT TAILS, NICKEL UNDERPLATE

345/395 SERIES CARD EDGE CONNECTOR PART NUMBER: 395-032-525-603