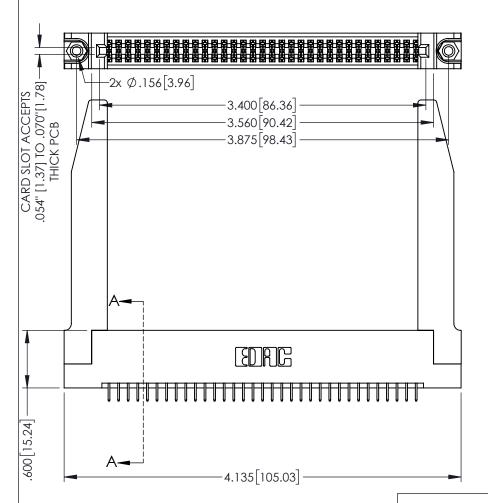

<u>Contact Dimensions:</u>
525-P.C. Tail .018 Sq.(0.46 Sq.) - Tail LG=.150(3.81)
.100 (2.54) Contact Spacing x .200 (5.08) Row Spacing

1

.160[4.06] POINT OF CONTACT CARD SLOT .330[8.38] **SECTION A-A** 

INSULATOR MATERIAL: THERMOPLASTIC PBT BLACK, UL 94V-0

CONTACT MATERIAL; COPPER TIN ALLOY

CONTACT PLATING: GOLD ON THE MATING AREA, TIN PLATING ON THE CONTACT TAILS, NICKEL UNDERPLATE

| 345/395 SERIES CARD EDGE CONNECTOR |
|------------------------------------|
| PART NUMBER: 395-066-525-278       |

YOUR CONNECTION TO QUALITY & SERVICE

| ACAD REFERENCE NO. 345-ENG-MASTER |                  |       |  |
|-----------------------------------|------------------|-------|--|
| DRAWN: R.STA.MONICA               | DATE:MAY.16/2017 |       |  |
| CHECKED:                          | DATE:            |       |  |
| SCALE: 1:1                        | SHEET 1          | OF 2  |  |
| DRAWING NUMBER                    |                  | ISSUE |  |
| 345-ENG-MASTER                    |                  | 1     |  |