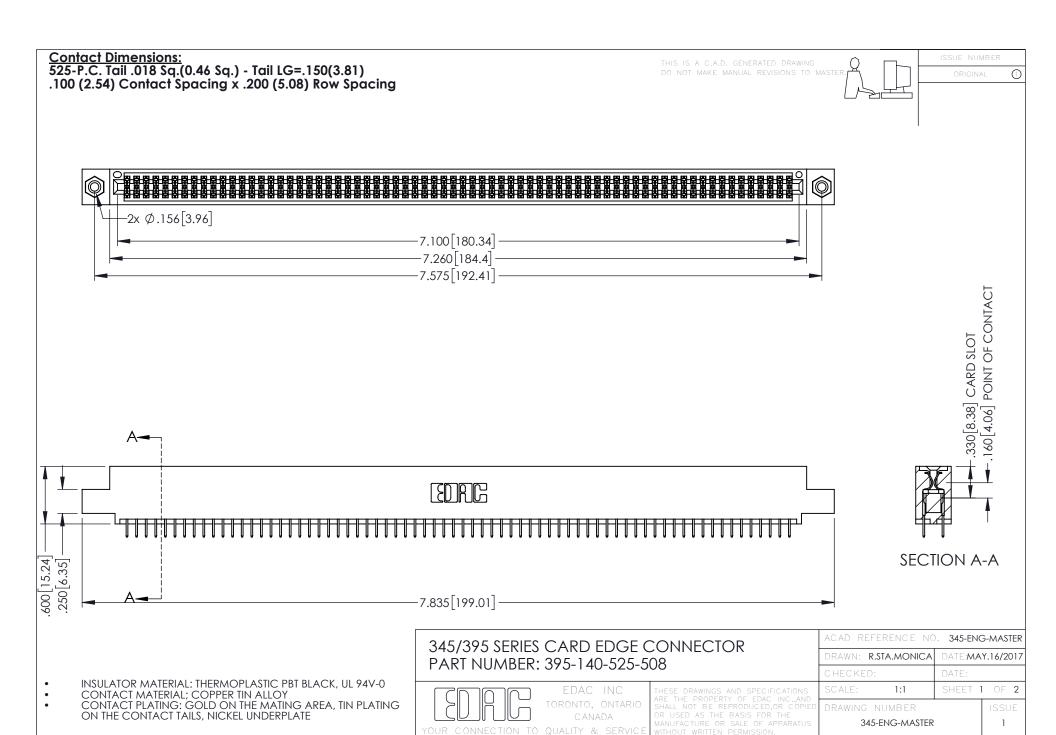

## 345/395 SERIES CARD EDGE CONNECTOR CONTACT CODE 555,556,558,559,560 DIMENSIONS

YOUR CONNECTION TO QUALITY & SERVICE

|    | ACAD REFERENCE NO. 345-ENG-MASTER |                  |
|----|-----------------------------------|------------------|
| 3  | DRAWN: R.STA.MONICA               | DATE:MAY.16/2017 |
|    | CHECKED:                          | DATE:            |
| ,  | SCALE: 1:1                        | SHEET 2 OF 2     |
| ΞD | DRAWING NUMBER                    | ISSUE            |