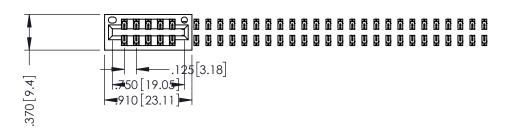

THIS IS A C.A.D. GENERATED DRAWING DO NOT MAKE MANUAL REVISIONS TO MASTER.

ISSUE NUMBER

ORIGINAL

1

.330 [8.38] Slot Depth .160 [4.06] Point of Contact

**SECTION A-A** 

.600 [15.24]

346/396 SERIES CARD EDGE CONNECTOR PART NUMBER: 396-062-520-201

INSULATOR MATERIAL: THERMOPLASTIC POLYESTER, UL 94V-0 CONTACT MATERIAL; COPPER, NICKEL, TIN ALLOY CA-725 CONTACT PLATING: GOLD ON THE MATING AREA, TIN-LEAD ON THE CONTACT TAILS, NICKEL UNDERPLATE

ISSUE NUMBER ORIGINAL 1