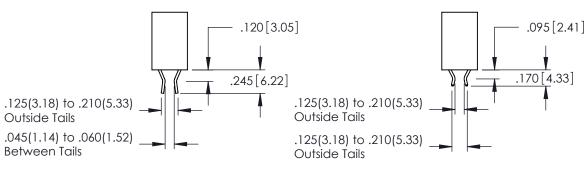

**Contact Code 555** 

**Contact Code 556** 

INSULATOR MATERIAL: THERMOPLASTIC POLYESTER, UL 94V-0 CONTACT MATERIAL; COPPER, NICKEL, TIN ALLOY CA-725 CONTACT PLATING: GOLD ON THE MATING AREA, TIN-LEAD

ON THE CONTACT TAILS, NICKEL UNDERPLATE