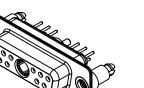

THIS IS A C.A.D. GENERATED DRAWING DO NOT MAKE MANUAL REVISIONS TO MASTER.

**ISSUE NUMBER** ORIGINAL

(1)

NOTES:

MATERIAL: HOUSING: THERMOPLASTIC POLYESTER, UL94V-0 SHELL: STEEL, Sn or Ni PLATED CONTACT: COPPER ALLOY SEE ORDERING GUIDE FOR PLATING

OPERATING TEMPERATURE: -55°C ~ 125°C

SIGNAL CONTACT CURRENT RATING: 5A PER CONTACT SIGNAL CONTACT RESISTANCE: 10mQ MAX. INSULATOR RESISTANCE: 5000MΩ min. DIELECTRIC WITHSTANDING VOLTAGE: 1000V AC rms

| COMBINATION D-SUB                    |                                                                      | SW REFERENCE NO.: 628 COMBO ASSEMBLY |                    |       |  |
|--------------------------------------|----------------------------------------------------------------------|--------------------------------------|--------------------|-------|--|
|                                      |                                                                      | DRAWN: C.B                           | DATE: JAN. 01/2019 |       |  |
|                                      |                                                                      | CHECKED:                             | DATE:              |       |  |
| EDAC INC                             | THESE DRAWINGS AND SPECIFICATIONS<br>ARE THE PROPERTY OF EDAC INCAND | SCALE: (IN C.A.D. 1:1)               | SHEET 1 OF         | 4     |  |
|                                      | SHALL NOT BE REPRODUCED, OR COPIED<br>OR USED AS THE BASIS FOR THE   | DRAWING NUMBER: 628-11W1224-1TD      |                    | ISSUE |  |
| YOUR CONNECTION TO QUALITY & SERVICE | MANUFACTURE OR SALE OF APPARATUS<br>WITHOUT WRITTEN PERMISSION.      | PART NUMBER: 628-11W                 | 1224-1TD           | 1     |  |