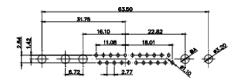

 $\overline{(1)}$ 

5W5 Male

5W5 Female

23.53

3W3 / 3WK3

8W8 Male

63.50

5W1 Male/Female

7W2 Male/Female

21W4 Male/Female

Male/Female

Male/Female

JAN. 01/2019

4

ISSUE

1