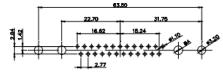

 $\overline{(1)}$ 

5W5 Male

5W5 Female

23.53

3W3 / 3WK3

8W8 Male

63.50

5W1 Male/Female

7W2 Male/Female

21W4 Male/Female

Male/Female

Male/Female

JAN. 01/2019

4

ISSUE

1