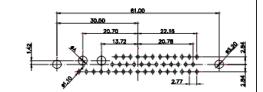

|                                                                                                                             |                |                   | 500<br>500<br>500<br>500<br>500<br>500<br>500<br>500                                                                                                                                                                                                                                                                                                                                                                                                                                                                                                                                                                                                                                                                                                                                                                                                                                                                                                                                                                                                                                                                                                                                                                                                                                                                                                                                                                                                                                                                                                                                                                                                                                                                                                                                                                                                                                                                                                                                                                                                                                                                                                                                                                                                                                                                                                                                                                                                                                                                                                                                                                                                                                                                                                                                                                                   | ¥ ¥                |
|-----------------------------------------------------------------------------------------------------------------------------|----------------|-------------------|----------------------------------------------------------------------------------------------------------------------------------------------------------------------------------------------------------------------------------------------------------------------------------------------------------------------------------------------------------------------------------------------------------------------------------------------------------------------------------------------------------------------------------------------------------------------------------------------------------------------------------------------------------------------------------------------------------------------------------------------------------------------------------------------------------------------------------------------------------------------------------------------------------------------------------------------------------------------------------------------------------------------------------------------------------------------------------------------------------------------------------------------------------------------------------------------------------------------------------------------------------------------------------------------------------------------------------------------------------------------------------------------------------------------------------------------------------------------------------------------------------------------------------------------------------------------------------------------------------------------------------------------------------------------------------------------------------------------------------------------------------------------------------------------------------------------------------------------------------------------------------------------------------------------------------------------------------------------------------------------------------------------------------------------------------------------------------------------------------------------------------------------------------------------------------------------------------------------------------------------------------------------------------------------------------------------------------------------------------------------------------------------------------------------------------------------------------------------------------------------------------------------------------------------------------------------------------------------------------------------------------------------------------------------------------------------------------------------------------------------------------------------------------------------------------------------------------------|--------------------|
|                                                                                                                             |                | 11W1              | Male/Female                                                                                                                                                                                                                                                                                                                                                                                                                                                                                                                                                                                                                                                                                                                                                                                                                                                                                                                                                                                                                                                                                                                                                                                                                                                                                                                                                                                                                                                                                                                                                                                                                                                                                                                                                                                                                                                                                                                                                                                                                                                                                                                                                                                                                                                                                                                                                                                                                                                                                                                                                                                                                                                                                                                                                                                                                            | 27W2 Male          |
| 47.05<br>23.53<br>3<br>14.49<br>9<br>0<br>0<br>0<br>0<br>0<br>0<br>0<br>0<br>0<br>0<br>0<br>0<br>0<br>0<br>0<br>0<br>0<br>0 | 8W8 Female     |                   | 33.30<br>16.65<br>9.70<br>4.45<br>9.70<br>4.45<br>9.70<br>4.45<br>9.70<br>4.45<br>9.70<br>4.45<br>9.70<br>4.45<br>9.70<br>4.45<br>9.70<br>9.70<br>9.70<br>9.70<br>9.70<br>9.70<br>9.70<br>9.70<br>9.70<br>9.70<br>9.70<br>9.70<br>9.70<br>9.70<br>9.70<br>9.70<br>9.70<br>9.70<br>9.70<br>9.70<br>9.70<br>9.70<br>9.70<br>9.70<br>9.70<br>9.70<br>9.70<br>9.70<br>9.70<br>9.70<br>9.70<br>9.70<br>9.70<br>9.70<br>9.70<br>9.70<br>9.70<br>9.70<br>9.70<br>9.70<br>9.70<br>9.70<br>9.70<br>9.70<br>9.70<br>9.70<br>9.70<br>9.70<br>9.70<br>9.70<br>9.70<br>9.70<br>9.70<br>9.70<br>9.70<br>9.70<br>9.70<br>9.70<br>9.70<br>9.70<br>9.70<br>9.70<br>9.70<br>9.70<br>9.70<br>9.70<br>9.70<br>9.70<br>9.70<br>9.70<br>9.70<br>9.70<br>9.70<br>9.70<br>9.70<br>9.70<br>9.70<br>9.70<br>9.70<br>9.70<br>9.70<br>9.70<br>9.70<br>9.70<br>9.70<br>9.70<br>9.70<br>9.70<br>9.70<br>9.70<br>9.70<br>9.70<br>9.70<br>9.70<br>9.70<br>9.70<br>9.70<br>9.70<br>9.70<br>9.70<br>9.70<br>9.70<br>9.70<br>9.70<br>9.70<br>9.70<br>9.70<br>9.70<br>9.70<br>9.70<br>9.70<br>9.70<br>9.70<br>9.70<br>9.70<br>9.70<br>9.70<br>9.70<br>9.70<br>9.70<br>9.70<br>9.70<br>9.70<br>9.70<br>9.70<br>9.70<br>9.70<br>9.70<br>9.70<br>9.70<br>9.70<br>9.70<br>9.70<br>9.70<br>9.70<br>9.70<br>9.70<br>9.70<br>9.70<br>9.70<br>9.70<br>9.70<br>9.70<br>9.70<br>9.70<br>9.70<br>9.70<br>9.70<br>9.70<br>9.70<br>9.70<br>9.70<br>9.70<br>9.70<br>9.70<br>9.70<br>9.70<br>9.70<br>9.70<br>9.70<br>9.70<br>9.70<br>9.70<br>9.70<br>9.70<br>9.70<br>9.70<br>9.70<br>9.70<br>9.70<br>9.70<br>9.70<br>9.70<br>9.70<br>9.70<br>9.70<br>9.70<br>9.70<br>9.70<br>9.70<br>9.70<br>9.70<br>9.70<br>9.70<br>9.70<br>9.70<br>9.70<br>9.70<br>9.70<br>9.70<br>9.70<br>9.70<br>9.70<br>9.70<br>9.70<br>9.70<br>9.70<br>9.70<br>9.70<br>9.70<br>9.70<br>9.70<br>9.70<br>9.70<br>9.70<br>9.70<br>9.70<br>9.70<br>9.70<br>9.70<br>9.70<br>9.70<br>9.70<br>9.70<br>9.70<br>9.70<br>9.70<br>9.70<br>9.70<br>9.70<br>9.70<br>9.70<br>9.70<br>9.70<br>9.70<br>9.70<br>9.70<br>9.70<br>9.70<br>9.70<br>9.70<br>9.70<br>9.70<br>9.70<br>9.70<br>9.70<br>9.70<br>9.70<br>9.70<br>9.70<br>9.70<br>9.70<br>9.70<br>9.70<br>9.70<br>9.70<br>9.70<br>9.70<br>9.70<br>9.70<br>9.70<br>9.70<br>9.70<br>9.70<br>9.70<br>9.70<br>9.70<br>9.70<br>9.70<br>9.70<br>9.70<br>9.70<br>9.70<br>9.70<br>9.70<br>9.70<br>9.70<br>9.70<br>9.70<br>9.70<br>9.70<br>9.70<br>9.70<br>9.70<br>9.70<br>9.70<br>9.70<br>9.70<br>9.70<br>9.70<br>9.70<br>9.70<br>9.70<br>9.70<br>9.70<br>9.70<br>9.70<br>9.70<br>9.70<br>9.70<br>9.70<br>9.70<br>9.70<br>9.70<br>9.70<br>9.70<br>9.70<br>9.70<br>9.70<br>9.70<br>9.70<br>9.70<br>9.70<br>9.70<br>9.70<br>9.70<br>9.70<br>9.70<br>9.70<br>9.70<br>9.70<br>9.70<br>9.70<br>9.70<br>9.70<br>9.70<br>9.70<br>9.70<br>9.70<br>9.70<br>9.70<br>9.70<br>9.70<br>9.70<br>9.70 | 787<br>787         |
| 12                                                                                                                          | + <b>*****</b> | 17W2              | 2 Male/Female                                                                                                                                                                                                                                                                                                                                                                                                                                                                                                                                                                                                                                                                                                                                                                                                                                                                                                                                                                                                                                                                                                                                                                                                                                                                                                                                                                                                                                                                                                                                                                                                                                                                                                                                                                                                                                                                                                                                                                                                                                                                                                                                                                                                                                                                                                                                                                                                                                                                                                                                                                                                                                                                                                                                                                                                                          | 21W1 Male          |
| CURRENT RATING<br>10A / 2.2<br>20A / 3.3<br>30A / 3.7<br>40A / 4.2                                                          | / Ø <b>A</b>   | 47<br>1           | 47.05<br>23.03<br>                                                                                                                                                                                                                                                                                                                                                                                                                                                                                                                                                                                                                                                                                                                                                                                                                                                                                                                                                                                                                                                                                                                                                                                                                                                                                                                                                                                                                                                                                                                                                                                                                                                                                                                                                                                                                                                                                                                                                                                                                                                                                                                                                                                                                                                                                                                                                                                                                                                                                                                                                                                                                                                                                                                                                                                                                     | 284<br>148         |
|                                                                                                                             |                |                   |                                                                                                                                                                                                                                                                                                                                                                                                                                                                                                                                                                                                                                                                                                                                                                                                                                                                                                                                                                                                                                                                                                                                                                                                                                                                                                                                                                                                                                                                                                                                                                                                                                                                                                                                                                                                                                                                                                                                                                                                                                                                                                                                                                                                                                                                                                                                                                                                                                                                                                                                                                                                                                                                                                                                                                                                                                        | SW REFERENCE NO .: |
|                                                                                                                             | COMBI          | COMBINATION D-SUB |                                                                                                                                                                                                                                                                                                                                                                                                                                                                                                                                                                                                                                                                                                                                                                                                                                                                                                                                                                                                                                                                                                                                                                                                                                                                                                                                                                                                                                                                                                                                                                                                                                                                                                                                                                                                                                                                                                                                                                                                                                                                                                                                                                                                                                                                                                                                                                                                                                                                                                                                                                                                                                                                                                                                                                                                                                        | DRAWN: C.B         |
|                                                                                                                             |                |                   |                                                                                                                                                                                                                                                                                                                                                                                                                                                                                                                                                                                                                                                                                                                                                                                                                                                                                                                                                                                                                                                                                                                                                                                                                                                                                                                                                                                                                                                                                                                                                                                                                                                                                                                                                                                                                                                                                                                                                                                                                                                                                                                                                                                                                                                                                                                                                                                                                                                                                                                                                                                                                                                                                                                                                                                                                                        | CHECKED:           |
| ERIES FULLY CONFORMS TO                                                                                                     | EDAC           | INC               | THESE DRAWINGS AND SPECIFICATIONS<br>ARE THE PROPERTY OF EDAC INC.,AND                                                                                                                                                                                                                                                                                                                                                                                                                                                                                                                                                                                                                                                                                                                                                                                                                                                                                                                                                                                                                                                                                                                                                                                                                                                                                                                                                                                                                                                                                                                                                                                                                                                                                                                                                                                                                                                                                                                                                                                                                                                                                                                                                                                                                                                                                                                                                                                                                                                                                                                                                                                                                                                                                                                                                                 | SCALE: N.T.S       |