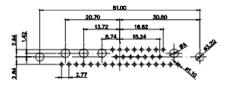

THIS IS A C.A.D. GENERATED DRAWING TOLERANCE UNLESS OTHERWISE SPECIFIED DO NOT MAKE MANUAL REVISIONS TO MASTER.

9W4 Male

25W3 Male

47.02 23.53 14.51 9.70 7.79 김 영

36W4 Female

13W3 Male

36W4 Male

13W6 Male

43W2 Male

17W5 Female

.X ±0.25 .XX

±0.13 .XXX ±0.05

9W4 Female

13W3 Female

43W2 Female

47W1 Female

17W5 Male

COMPLIANT

47W1 Male

|                                                                                                   |                                      |                                                                                                                                                                                                                | SW REFERENCE NO.: 628 COMBO ASSEMBLY |            |       |
|---------------------------------------------------------------------------------------------------|--------------------------------------|----------------------------------------------------------------------------------------------------------------------------------------------------------------------------------------------------------------|--------------------------------------|------------|-------|
|                                                                                                   | COMBINATION                          | DRAWN: C.B                                                                                                                                                                                                     | DATE: JAN. 01/20                     | 19         |       |
|                                                                                                   |                                      | CHECKED:                                                                                                                                                                                                       | DATE:                                |            |       |
| THIS SERIES FULLY CONFORMS TO<br>THE EUROPEAN UNION DIRECTIVES<br>2011/65/EU FOR RoHS COMPLIANCY. | EDAC INC                             | THESE DRAWINGS AND SPECIFICATIONS<br>ARE THE PROPERTY OF EDAC INC.,AND<br>SHALL NOT BE REPRODUCED,OR COPIED<br>OR USED AS THE BASIS FOR THE<br>MANUFACTURE OR SALE OF APPARATUS<br>WITHOUT WRITTEN PERMISSION. | SCALE: N.T.S                         | SHEET 4 OF | 4     |
|                                                                                                   | YOUR CONNECTION TO QUALITY & SERVICE |                                                                                                                                                                                                                | DRAWING NUMBER: 628-11W              | 1224-1TD   | ISSUE |
|                                                                                                   |                                      |                                                                                                                                                                                                                | PART NUMBER: 628-11W                 | 1224-1TD   | 1     |