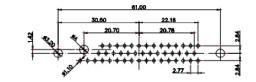

|                                                                                                                             |                |                   | 500<br>500<br>500<br>500<br>500<br>500<br>500<br>500                                                                                                                                                                                                                                                                                                                                                                                                                                                                                                                                                                                                                                                                                                                                                                                                                                                                                                                                                                                                                                                                                                                                                                                                                                                                                                                                                                                                                                                                                                                                                                                                                                                                                                                                                                                                                                                                                                                                                                                                                                                                                                                                                                                                                                                                                                                                                                                                                                                                                                                                                                                                                                                                                                                                                                                   | ¥ ¥                |
|-----------------------------------------------------------------------------------------------------------------------------|----------------|-------------------|----------------------------------------------------------------------------------------------------------------------------------------------------------------------------------------------------------------------------------------------------------------------------------------------------------------------------------------------------------------------------------------------------------------------------------------------------------------------------------------------------------------------------------------------------------------------------------------------------------------------------------------------------------------------------------------------------------------------------------------------------------------------------------------------------------------------------------------------------------------------------------------------------------------------------------------------------------------------------------------------------------------------------------------------------------------------------------------------------------------------------------------------------------------------------------------------------------------------------------------------------------------------------------------------------------------------------------------------------------------------------------------------------------------------------------------------------------------------------------------------------------------------------------------------------------------------------------------------------------------------------------------------------------------------------------------------------------------------------------------------------------------------------------------------------------------------------------------------------------------------------------------------------------------------------------------------------------------------------------------------------------------------------------------------------------------------------------------------------------------------------------------------------------------------------------------------------------------------------------------------------------------------------------------------------------------------------------------------------------------------------------------------------------------------------------------------------------------------------------------------------------------------------------------------------------------------------------------------------------------------------------------------------------------------------------------------------------------------------------------------------------------------------------------------------------------------------------------|--------------------|
|                                                                                                                             |                | 11W1              | Male/Female                                                                                                                                                                                                                                                                                                                                                                                                                                                                                                                                                                                                                                                                                                                                                                                                                                                                                                                                                                                                                                                                                                                                                                                                                                                                                                                                                                                                                                                                                                                                                                                                                                                                                                                                                                                                                                                                                                                                                                                                                                                                                                                                                                                                                                                                                                                                                                                                                                                                                                                                                                                                                                                                                                                                                                                                                            | 27W2 Male          |
| 47.05<br>23.53<br>3<br>14.49<br>9<br>0<br>0<br>0<br>0<br>0<br>0<br>0<br>0<br>0<br>0<br>0<br>0<br>0<br>0<br>0<br>0<br>0<br>0 | 8W8 Female     |                   | 33.30<br>16.65<br>9.70<br>4.45<br>9.70<br>4.45<br>9.70<br>4.45<br>9.70<br>4.45<br>9.70<br>4.45<br>9.70<br>4.45<br>9.70<br>4.45<br>9.70<br>9.70<br>9.70<br>9.70<br>9.70<br>9.70<br>9.70<br>9.70<br>9.70<br>9.70<br>9.70<br>9.70<br>9.70<br>9.70<br>9.70<br>9.70<br>9.70<br>9.70<br>9.70<br>9.70<br>9.70<br>9.70<br>9.70<br>9.70<br>9.70<br>9.70<br>9.70<br>9.70<br>9.70<br>9.70<br>9.70<br>9.70<br>9.70<br>9.70<br>9.70<br>9.70<br>9.70<br>9.70<br>9.70<br>9.70<br>9.70<br>9.70<br>9.70<br>9.70<br>9.70<br>9.70<br>9.70<br>9.70<br>9.70<br>9.70<br>9.70<br>9.70<br>9.70<br>9.70<br>9.70<br>9.70<br>9.70<br>9.70<br>9.70<br>9.70<br>9.70<br>9.70<br>9.70<br>9.70<br>9.70<br>9.70<br>9.70<br>9.70<br>9.70<br>9.70<br>9.70<br>9.70<br>9.70<br>9.70<br>9.70<br>9.70<br>9.70<br>9.70<br>9.70<br>9.70<br>9.70<br>9.70<br>9.70<br>9.70<br>9.70<br>9.70<br>9.70<br>9.70<br>9.70<br>9.70<br>9.70<br>9.70<br>9.70<br>9.70<br>9.70<br>9.70<br>9.70<br>9.70<br>9.70<br>9.70<br>9.70<br>9.70<br>9.70<br>9.70<br>9.70<br>9.70<br>9.70<br>9.70<br>9.70<br>9.70<br>9.70<br>9.70<br>9.70<br>9.70<br>9.70<br>9.70<br>9.70<br>9.70<br>9.70<br>9.70<br>9.70<br>9.70<br>9.70<br>9.70<br>9.70<br>9.70<br>9.70<br>9.70<br>9.70<br>9.70<br>9.70<br>9.70<br>9.70<br>9.70<br>9.70<br>9.70<br>9.70<br>9.70<br>9.70<br>9.70<br>9.70<br>9.70<br>9.70<br>9.70<br>9.70<br>9.70<br>9.70<br>9.70<br>9.70<br>9.70<br>9.70<br>9.70<br>9.70<br>9.70<br>9.70<br>9.70<br>9.70<br>9.70<br>9.70<br>9.70<br>9.70<br>9.70<br>9.70<br>9.70<br>9.70<br>9.70<br>9.70<br>9.70<br>9.70<br>9.70<br>9.70<br>9.70<br>9.70<br>9.70<br>9.70<br>9.70<br>9.70<br>9.70<br>9.70<br>9.70<br>9.70<br>9.70<br>9.70<br>9.70<br>9.70<br>9.70<br>9.70<br>9.70<br>9.70<br>9.70<br>9.70<br>9.70<br>9.70<br>9.70<br>9.70<br>9.70<br>9.70<br>9.70<br>9.70<br>9.70<br>9.70<br>9.70<br>9.70<br>9.70<br>9.70<br>9.70<br>9.70<br>9.70<br>9.70<br>9.70<br>9.70<br>9.70<br>9.70<br>9.70<br>9.70<br>9.70<br>9.70<br>9.70<br>9.70<br>9.70<br>9.70<br>9.70<br>9.70<br>9.70<br>9.70<br>9.70<br>9.70<br>9.70<br>9.70<br>9.70<br>9.70<br>9.70<br>9.70<br>9.70<br>9.70<br>9.70<br>9.70<br>9.70<br>9.70<br>9.70<br>9.70<br>9.70<br>9.70<br>9.70<br>9.70<br>9.70<br>9.70<br>9.70<br>9.70<br>9.70<br>9.70<br>9.70<br>9.70<br>9.70<br>9.70<br>9.70<br>9.70<br>9.70<br>9.70<br>9.70<br>9.70<br>9.70<br>9.70<br>9.70<br>9.70<br>9.70<br>9.70<br>9.70<br>9.70<br>9.70<br>9.70<br>9.70<br>9.70<br>9.70<br>9.70<br>9.70<br>9.70<br>9.70<br>9.70<br>9.70<br>9.70<br>9.70<br>9.70<br>9.70<br>9.70<br>9.70<br>9.70<br>9.70<br>9.70<br>9.70<br>9.70<br>9.70<br>9.70<br>9.70<br>9.70<br>9.70<br>9.70<br>9.70<br>9.70<br>9.70<br>9.70<br>9.70<br>9.70<br>9.70<br>9.70<br>9.70<br>9.70<br>9.70<br>9.70<br>9.70<br>9.70<br>9.70<br>9.70<br>9.70<br>9.70<br>9.70<br>9.70<br>9.70<br>9.70<br>9.70<br>9.70<br>9.70<br>9.70<br>9.70<br>9.70 | 787<br>787         |
| 12                                                                                                                          | + <b>*****</b> | 17W2              | 2 Male/Female                                                                                                                                                                                                                                                                                                                                                                                                                                                                                                                                                                                                                                                                                                                                                                                                                                                                                                                                                                                                                                                                                                                                                                                                                                                                                                                                                                                                                                                                                                                                                                                                                                                                                                                                                                                                                                                                                                                                                                                                                                                                                                                                                                                                                                                                                                                                                                                                                                                                                                                                                                                                                                                                                                                                                                                                                          | 21W1 Male          |
| CURRENT RATING<br>10A / 2.2<br>20A / 3.3<br>30A / 3.7<br>40A / 4.2                                                          | / Ø <b>A</b>   | 47<br>1           | 47.05<br>23.03<br>                                                                                                                                                                                                                                                                                                                                                                                                                                                                                                                                                                                                                                                                                                                                                                                                                                                                                                                                                                                                                                                                                                                                                                                                                                                                                                                                                                                                                                                                                                                                                                                                                                                                                                                                                                                                                                                                                                                                                                                                                                                                                                                                                                                                                                                                                                                                                                                                                                                                                                                                                                                                                                                                                                                                                                                                                     | 284<br>148         |
|                                                                                                                             |                |                   |                                                                                                                                                                                                                                                                                                                                                                                                                                                                                                                                                                                                                                                                                                                                                                                                                                                                                                                                                                                                                                                                                                                                                                                                                                                                                                                                                                                                                                                                                                                                                                                                                                                                                                                                                                                                                                                                                                                                                                                                                                                                                                                                                                                                                                                                                                                                                                                                                                                                                                                                                                                                                                                                                                                                                                                                                                        | SW REFERENCE NO .: |
|                                                                                                                             | COMBI          | COMBINATION D-SUB |                                                                                                                                                                                                                                                                                                                                                                                                                                                                                                                                                                                                                                                                                                                                                                                                                                                                                                                                                                                                                                                                                                                                                                                                                                                                                                                                                                                                                                                                                                                                                                                                                                                                                                                                                                                                                                                                                                                                                                                                                                                                                                                                                                                                                                                                                                                                                                                                                                                                                                                                                                                                                                                                                                                                                                                                                                        | DRAWN: C.B         |
|                                                                                                                             |                |                   |                                                                                                                                                                                                                                                                                                                                                                                                                                                                                                                                                                                                                                                                                                                                                                                                                                                                                                                                                                                                                                                                                                                                                                                                                                                                                                                                                                                                                                                                                                                                                                                                                                                                                                                                                                                                                                                                                                                                                                                                                                                                                                                                                                                                                                                                                                                                                                                                                                                                                                                                                                                                                                                                                                                                                                                                                                        | CHECKED:           |
| ERIES FULLY CONFORMS TO                                                                                                     | EDAC           | INC               | THESE DRAWINGS AND SPECIFICATIONS<br>ARE THE PROPERTY OF EDAC INC.,AND                                                                                                                                                                                                                                                                                                                                                                                                                                                                                                                                                                                                                                                                                                                                                                                                                                                                                                                                                                                                                                                                                                                                                                                                                                                                                                                                                                                                                                                                                                                                                                                                                                                                                                                                                                                                                                                                                                                                                                                                                                                                                                                                                                                                                                                                                                                                                                                                                                                                                                                                                                                                                                                                                                                                                                 | SCALE: N.T.S       |