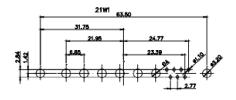

THIS IS A C.A.D. GENERATED DRAWING TOLERANCE UNLESS OTHERWISE SPECIFIED DO NOT MAKE MANUAL REVISIONS TO MASTER.

9W4 Male

25W3 Male

47.02 23.53 14.51 9.70 7.79 김 영

36W4 Female

13W3 Male

36W4 Male

13W6 Male

43W2 Male

17W5 Female

.X ±0.25 .XX

±0.13 .XXX ±0.05

9W4 Female

13W3 Female

43W2 Female

47W1 Female