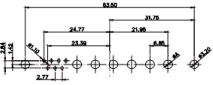

 $\overline{(1)}$ 

5W5 Male

5W5 Female

23.53

3W3 / 3WK3

8W8 Male

63.50

5W1 Male/Female

7W2 Male/Female

21W4 Male/Female

Male/Female

Male/Female

JAN. 01/2019

4

ISSUE

1