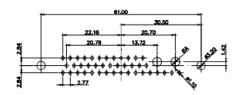

43W2 Male

17W5 Female

.X ±0.25 .XX

±0.13 .XXX ±0.05

9W4 Female

13W3 Female

43W2 Female

47W1 Female

17W5 Male

COMPLIANT

47W1 Male

|                                                                                                   |                                      |                                                                                                                                                                                                                | SW REFERENCE NO.: 628 COMBO ASSEMBLY |            |       |
|---------------------------------------------------------------------------------------------------|--------------------------------------|----------------------------------------------------------------------------------------------------------------------------------------------------------------------------------------------------------------|--------------------------------------|------------|-------|
|                                                                                                   | COMBINATION                          | DRAWN: C.B                                                                                                                                                                                                     | DATE: JAN. 01/20                     | 19         |       |
|                                                                                                   |                                      | CHECKED:                                                                                                                                                                                                       | DATE:                                |            |       |
| THIS SERIES FULLY CONFORMS TO<br>THE EUROPEAN UNION DIRECTIVES<br>2011/65/EU FOR RoHS COMPLIANCY. | EDAC INC                             | THESE DRAWINGS AND SPECIFICATIONS<br>ARE THE PROPERTY OF EDAC INC.,AND<br>SHALL NOT BE REPRODUCED,OR COPIED<br>OR USED AS THE BASIS FOR THE<br>MANUFACTURE OR SALE OF APPARATUS<br>WITHOUT WRITTEN PERMISSION. | SCALE: N.T.S                         | SHEET 4 OF | 4     |
|                                                                                                   | YOUR CONNECTION TO QUALITY & SERVICE |                                                                                                                                                                                                                | DRAWING NUMBER: 628-11W              | 1224-1TD   | ISSUE |
|                                                                                                   |                                      |                                                                                                                                                                                                                | PART NUMBER: 628-11W                 | 1224-1TD   | 1     |