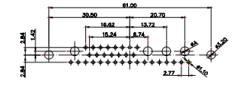

|                                                                                                                             |                |                   | 500<br>500<br>500<br>500<br>500<br>500<br>500<br>500                                                                                                                                                                                                                                                                                                                                                                                                                                                                                                                                                                                                                                                                                                                                                                                                                                                                                                                                                                                                                                                                                                                                                                                                                                                                                                                                                                                                                                                                                                                                                                                                                                                                                                                                                                                                                                                                                                                                                                                                                                                                                                                                                                                                                                                                                                                                                                                                                                                                                                                                                                                                                                                                                                                                                                                   | ¥ ¥                |
|-----------------------------------------------------------------------------------------------------------------------------|----------------|-------------------|----------------------------------------------------------------------------------------------------------------------------------------------------------------------------------------------------------------------------------------------------------------------------------------------------------------------------------------------------------------------------------------------------------------------------------------------------------------------------------------------------------------------------------------------------------------------------------------------------------------------------------------------------------------------------------------------------------------------------------------------------------------------------------------------------------------------------------------------------------------------------------------------------------------------------------------------------------------------------------------------------------------------------------------------------------------------------------------------------------------------------------------------------------------------------------------------------------------------------------------------------------------------------------------------------------------------------------------------------------------------------------------------------------------------------------------------------------------------------------------------------------------------------------------------------------------------------------------------------------------------------------------------------------------------------------------------------------------------------------------------------------------------------------------------------------------------------------------------------------------------------------------------------------------------------------------------------------------------------------------------------------------------------------------------------------------------------------------------------------------------------------------------------------------------------------------------------------------------------------------------------------------------------------------------------------------------------------------------------------------------------------------------------------------------------------------------------------------------------------------------------------------------------------------------------------------------------------------------------------------------------------------------------------------------------------------------------------------------------------------------------------------------------------------------------------------------------------------|--------------------|
|                                                                                                                             |                | 11W1              | Male/Female                                                                                                                                                                                                                                                                                                                                                                                                                                                                                                                                                                                                                                                                                                                                                                                                                                                                                                                                                                                                                                                                                                                                                                                                                                                                                                                                                                                                                                                                                                                                                                                                                                                                                                                                                                                                                                                                                                                                                                                                                                                                                                                                                                                                                                                                                                                                                                                                                                                                                                                                                                                                                                                                                                                                                                                                                            | 27W2 Male          |
| 47.05<br>23.53<br>3<br>14.49<br>9<br>0<br>0<br>0<br>0<br>0<br>0<br>0<br>0<br>0<br>0<br>0<br>0<br>0<br>0<br>0<br>0<br>0<br>0 | 8W8 Female     |                   | 33.30<br>16.65<br>9.70<br>4.45<br>9.70<br>4.45<br>9.70<br>4.45<br>9.70<br>4.45<br>9.70<br>4.45<br>9.70<br>4.45<br>9.70<br>4.45<br>9.70<br>9.70<br>9.70<br>9.70<br>9.70<br>9.70<br>9.70<br>9.70<br>9.70<br>9.70<br>9.70<br>9.70<br>9.70<br>9.70<br>9.70<br>9.70<br>9.70<br>9.70<br>9.70<br>9.70<br>9.70<br>9.70<br>9.70<br>9.70<br>9.70<br>9.70<br>9.70<br>9.70<br>9.70<br>9.70<br>9.70<br>9.70<br>9.70<br>9.70<br>9.70<br>9.70<br>9.70<br>9.70<br>9.70<br>9.70<br>9.70<br>9.70<br>9.70<br>9.70<br>9.70<br>9.70<br>9.70<br>9.70<br>9.70<br>9.70<br>9.70<br>9.70<br>9.70<br>9.70<br>9.70<br>9.70<br>9.70<br>9.70<br>9.70<br>9.70<br>9.70<br>9.70<br>9.70<br>9.70<br>9.70<br>9.70<br>9.70<br>9.70<br>9.70<br>9.70<br>9.70<br>9.70<br>9.70<br>9.70<br>9.70<br>9.70<br>9.70<br>9.70<br>9.70<br>9.70<br>9.70<br>9.70<br>9.70<br>9.70<br>9.70<br>9.70<br>9.70<br>9.70<br>9.70<br>9.70<br>9.70<br>9.70<br>9.70<br>9.70<br>9.70<br>9.70<br>9.70<br>9.70<br>9.70<br>9.70<br>9.70<br>9.70<br>9.70<br>9.70<br>9.70<br>9.70<br>9.70<br>9.70<br>9.70<br>9.70<br>9.70<br>9.70<br>9.70<br>9.70<br>9.70<br>9.70<br>9.70<br>9.70<br>9.70<br>9.70<br>9.70<br>9.70<br>9.70<br>9.70<br>9.70<br>9.70<br>9.70<br>9.70<br>9.70<br>9.70<br>9.70<br>9.70<br>9.70<br>9.70<br>9.70<br>9.70<br>9.70<br>9.70<br>9.70<br>9.70<br>9.70<br>9.70<br>9.70<br>9.70<br>9.70<br>9.70<br>9.70<br>9.70<br>9.70<br>9.70<br>9.70<br>9.70<br>9.70<br>9.70<br>9.70<br>9.70<br>9.70<br>9.70<br>9.70<br>9.70<br>9.70<br>9.70<br>9.70<br>9.70<br>9.70<br>9.70<br>9.70<br>9.70<br>9.70<br>9.70<br>9.70<br>9.70<br>9.70<br>9.70<br>9.70<br>9.70<br>9.70<br>9.70<br>9.70<br>9.70<br>9.70<br>9.70<br>9.70<br>9.70<br>9.70<br>9.70<br>9.70<br>9.70<br>9.70<br>9.70<br>9.70<br>9.70<br>9.70<br>9.70<br>9.70<br>9.70<br>9.70<br>9.70<br>9.70<br>9.70<br>9.70<br>9.70<br>9.70<br>9.70<br>9.70<br>9.70<br>9.70<br>9.70<br>9.70<br>9.70<br>9.70<br>9.70<br>9.70<br>9.70<br>9.70<br>9.70<br>9.70<br>9.70<br>9.70<br>9.70<br>9.70<br>9.70<br>9.70<br>9.70<br>9.70<br>9.70<br>9.70<br>9.70<br>9.70<br>9.70<br>9.70<br>9.70<br>9.70<br>9.70<br>9.70<br>9.70<br>9.70<br>9.70<br>9.70<br>9.70<br>9.70<br>9.70<br>9.70<br>9.70<br>9.70<br>9.70<br>9.70<br>9.70<br>9.70<br>9.70<br>9.70<br>9.70<br>9.70<br>9.70<br>9.70<br>9.70<br>9.70<br>9.70<br>9.70<br>9.70<br>9.70<br>9.70<br>9.70<br>9.70<br>9.70<br>9.70<br>9.70<br>9.70<br>9.70<br>9.70<br>9.70<br>9.70<br>9.70<br>9.70<br>9.70<br>9.70<br>9.70<br>9.70<br>9.70<br>9.70<br>9.70<br>9.70<br>9.70<br>9.70<br>9.70<br>9.70<br>9.70<br>9.70<br>9.70<br>9.70<br>9.70<br>9.70<br>9.70<br>9.70<br>9.70<br>9.70<br>9.70<br>9.70<br>9.70<br>9.70<br>9.70<br>9.70<br>9.70<br>9.70<br>9.70<br>9.70<br>9.70<br>9.70<br>9.70<br>9.70<br>9.70<br>9.70<br>9.70<br>9.70<br>9.70<br>9.70<br>9.70<br>9.70<br>9.70<br>9.70<br>9.70<br>9.70<br>9.70<br>9.70<br>9.70 | 787<br>787         |
| 12                                                                                                                          | + <b>*****</b> | 17W2              | 2 Male/Female                                                                                                                                                                                                                                                                                                                                                                                                                                                                                                                                                                                                                                                                                                                                                                                                                                                                                                                                                                                                                                                                                                                                                                                                                                                                                                                                                                                                                                                                                                                                                                                                                                                                                                                                                                                                                                                                                                                                                                                                                                                                                                                                                                                                                                                                                                                                                                                                                                                                                                                                                                                                                                                                                                                                                                                                                          | 21W1 Male          |
| CURRENT RATING<br>10A / 2.2<br>20A / 3.3<br>30A / 3.7<br>40A / 4.2                                                          | / Ø <b>A</b>   | 47<br>1           | 47.05<br>23.03<br>                                                                                                                                                                                                                                                                                                                                                                                                                                                                                                                                                                                                                                                                                                                                                                                                                                                                                                                                                                                                                                                                                                                                                                                                                                                                                                                                                                                                                                                                                                                                                                                                                                                                                                                                                                                                                                                                                                                                                                                                                                                                                                                                                                                                                                                                                                                                                                                                                                                                                                                                                                                                                                                                                                                                                                                                                     | 284<br>148         |
|                                                                                                                             |                |                   |                                                                                                                                                                                                                                                                                                                                                                                                                                                                                                                                                                                                                                                                                                                                                                                                                                                                                                                                                                                                                                                                                                                                                                                                                                                                                                                                                                                                                                                                                                                                                                                                                                                                                                                                                                                                                                                                                                                                                                                                                                                                                                                                                                                                                                                                                                                                                                                                                                                                                                                                                                                                                                                                                                                                                                                                                                        | SW REFERENCE NO .: |
|                                                                                                                             | COMBI          | COMBINATION D-SUB |                                                                                                                                                                                                                                                                                                                                                                                                                                                                                                                                                                                                                                                                                                                                                                                                                                                                                                                                                                                                                                                                                                                                                                                                                                                                                                                                                                                                                                                                                                                                                                                                                                                                                                                                                                                                                                                                                                                                                                                                                                                                                                                                                                                                                                                                                                                                                                                                                                                                                                                                                                                                                                                                                                                                                                                                                                        | DRAWN: C.B         |
|                                                                                                                             |                |                   |                                                                                                                                                                                                                                                                                                                                                                                                                                                                                                                                                                                                                                                                                                                                                                                                                                                                                                                                                                                                                                                                                                                                                                                                                                                                                                                                                                                                                                                                                                                                                                                                                                                                                                                                                                                                                                                                                                                                                                                                                                                                                                                                                                                                                                                                                                                                                                                                                                                                                                                                                                                                                                                                                                                                                                                                                                        | CHECKED:           |
| ERIES FULLY CONFORMS TO                                                                                                     | EDAC           | INC               | THESE DRAWINGS AND SPECIFICATIONS<br>ARE THE PROPERTY OF EDAC INC.,AND                                                                                                                                                                                                                                                                                                                                                                                                                                                                                                                                                                                                                                                                                                                                                                                                                                                                                                                                                                                                                                                                                                                                                                                                                                                                                                                                                                                                                                                                                                                                                                                                                                                                                                                                                                                                                                                                                                                                                                                                                                                                                                                                                                                                                                                                                                                                                                                                                                                                                                                                                                                                                                                                                                                                                                 | SCALE: N.T.S       |