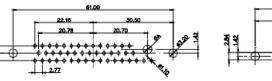

43W2 Male

17W5 Female

.X ±0.25 .XX

±0.13 .XXX ±0.05

9W4 Female

13W3 Female

43W2 Female

47W1 Female

17W5 Male

COMPLIANT

47W1 Male

|                                                                                                   |                                      |                                                                                                                                                                                                                | SW REFERENCE NO.: 628 COMBO ASSEMBLY |            |       |
|---------------------------------------------------------------------------------------------------|--------------------------------------|----------------------------------------------------------------------------------------------------------------------------------------------------------------------------------------------------------------|--------------------------------------|------------|-------|
|                                                                                                   | COMBINATION                          | DRAWN: C.B                                                                                                                                                                                                     | DATE: JAN. 01/20                     | 19         |       |
|                                                                                                   |                                      | CHECKED:                                                                                                                                                                                                       | DATE:                                |            |       |
| THIS SERIES FULLY CONFORMS TO<br>THE EUROPEAN UNION DIRECTIVES<br>2011/65/EU FOR RoHS COMPLIANCY. | EDAC INC                             | THESE DRAWINGS AND SPECIFICATIONS<br>ARE THE PROPERTY OF EDAC INC.,AND<br>SHALL NOT BE REPRODUCED,OR COPIED<br>OR USED AS THE BASIS FOR THE<br>MANUFACTURE OR SALE OF APPARATUS<br>WITHOUT WRITTEN PERMISSION. | SCALE: N.T.S                         | SHEET 4 OF | 4     |
|                                                                                                   | YOUR CONNECTION TO QUALITY & SERVICE |                                                                                                                                                                                                                | DRAWING NUMBER: 628-11W              | 1224-1TD   | ISSUE |
|                                                                                                   |                                      |                                                                                                                                                                                                                | PART NUMBER: 628-11W                 | 1224-1TD   | 1     |