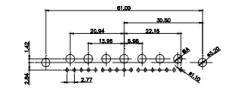

OPERATING TEMPERATURE: -55°C ~ 125°C

SIGNAL CONTACT CURRENT RATING: 5A PER CONTACT SIGNAL CONTACT RESISTANCE: 10mQ MAX. INSULATOR RESISTANCE: 5000MΩ min. DIELECTRIC WITHSTANDING VOLTAGE: 1000V AC rms

| COMBINATION D-SUB                    |                                                                      | SW REFERENCE NO.: 628 COMBO ASSEMBLY |                    |       |  |
|--------------------------------------|----------------------------------------------------------------------|--------------------------------------|--------------------|-------|--|
|                                      |                                                                      | DRAWN: C.B                           | DATE: JAN. 01/2019 |       |  |
|                                      |                                                                      | CHECKED:                             | DATE:              |       |  |
| EDAC INC                             | THESE DRAWINGS AND SPECIFICATIONS<br>ARE THE PROPERTY OF EDAC INCAND | SCALE: (IN C.A.D. 1:1)               | SHEET 1 OF         | 4     |  |
|                                      | SHALL NOT BE REPRODUCED, OR COPIED<br>OR USED AS THE BASIS FOR THE   | DRAWING NUMBER: 628-11W1224-1TD      |                    | ISSUE |  |
| YOUR CONNECTION TO QUALITY & SERVICE | MANUFACTURE OR SALE OF APPARATUS<br>WITHOUT WRITTEN PERMISSION.      | PART NUMBER: 628-11W                 | 1224-1TD           | 1     |  |