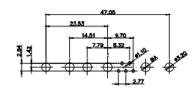

|                                                                                                                             |                |                   | 500<br>500<br>500<br>500<br>500<br>500<br>500<br>500                                                                                                                                                                                                                                                                                                                                                                                                                                                                                                                                                                                                                                                                                                                                                                                                                                                                                                                                                                                                                                                                                                                                                                                                                                                                                                                                                                                                                                                                                                                                                                                                                                                                                                                                                                                                                                                                                                                                                                                                                                                                                                                                                                                                                                                                                                                                                                                                                                                                                                                                                                                                                                                                                                                                                                                   | ¥ ¥                |
|-----------------------------------------------------------------------------------------------------------------------------|----------------|-------------------|----------------------------------------------------------------------------------------------------------------------------------------------------------------------------------------------------------------------------------------------------------------------------------------------------------------------------------------------------------------------------------------------------------------------------------------------------------------------------------------------------------------------------------------------------------------------------------------------------------------------------------------------------------------------------------------------------------------------------------------------------------------------------------------------------------------------------------------------------------------------------------------------------------------------------------------------------------------------------------------------------------------------------------------------------------------------------------------------------------------------------------------------------------------------------------------------------------------------------------------------------------------------------------------------------------------------------------------------------------------------------------------------------------------------------------------------------------------------------------------------------------------------------------------------------------------------------------------------------------------------------------------------------------------------------------------------------------------------------------------------------------------------------------------------------------------------------------------------------------------------------------------------------------------------------------------------------------------------------------------------------------------------------------------------------------------------------------------------------------------------------------------------------------------------------------------------------------------------------------------------------------------------------------------------------------------------------------------------------------------------------------------------------------------------------------------------------------------------------------------------------------------------------------------------------------------------------------------------------------------------------------------------------------------------------------------------------------------------------------------------------------------------------------------------------------------------------------------|--------------------|
|                                                                                                                             |                | 11W1              | Male/Female                                                                                                                                                                                                                                                                                                                                                                                                                                                                                                                                                                                                                                                                                                                                                                                                                                                                                                                                                                                                                                                                                                                                                                                                                                                                                                                                                                                                                                                                                                                                                                                                                                                                                                                                                                                                                                                                                                                                                                                                                                                                                                                                                                                                                                                                                                                                                                                                                                                                                                                                                                                                                                                                                                                                                                                                                            | 27W2 Male          |
| 47.05<br>23.53<br>3<br>14.49<br>9<br>0<br>0<br>0<br>0<br>0<br>0<br>0<br>0<br>0<br>0<br>0<br>0<br>0<br>0<br>0<br>0<br>0<br>0 | 8W8 Female     |                   | 33.30<br>16.65<br>9.70<br>4.45<br>9.70<br>4.45<br>9.70<br>4.45<br>9.70<br>4.45<br>9.70<br>4.45<br>9.70<br>4.45<br>9.70<br>4.45<br>9.70<br>9.70<br>9.70<br>9.70<br>9.70<br>9.70<br>9.70<br>9.70<br>9.70<br>9.70<br>9.70<br>9.70<br>9.70<br>9.70<br>9.70<br>9.70<br>9.70<br>9.70<br>9.70<br>9.70<br>9.70<br>9.70<br>9.70<br>9.70<br>9.70<br>9.70<br>9.70<br>9.70<br>9.70<br>9.70<br>9.70<br>9.70<br>9.70<br>9.70<br>9.70<br>9.70<br>9.70<br>9.70<br>9.70<br>9.70<br>9.70<br>9.70<br>9.70<br>9.70<br>9.70<br>9.70<br>9.70<br>9.70<br>9.70<br>9.70<br>9.70<br>9.70<br>9.70<br>9.70<br>9.70<br>9.70<br>9.70<br>9.70<br>9.70<br>9.70<br>9.70<br>9.70<br>9.70<br>9.70<br>9.70<br>9.70<br>9.70<br>9.70<br>9.70<br>9.70<br>9.70<br>9.70<br>9.70<br>9.70<br>9.70<br>9.70<br>9.70<br>9.70<br>9.70<br>9.70<br>9.70<br>9.70<br>9.70<br>9.70<br>9.70<br>9.70<br>9.70<br>9.70<br>9.70<br>9.70<br>9.70<br>9.70<br>9.70<br>9.70<br>9.70<br>9.70<br>9.70<br>9.70<br>9.70<br>9.70<br>9.70<br>9.70<br>9.70<br>9.70<br>9.70<br>9.70<br>9.70<br>9.70<br>9.70<br>9.70<br>9.70<br>9.70<br>9.70<br>9.70<br>9.70<br>9.70<br>9.70<br>9.70<br>9.70<br>9.70<br>9.70<br>9.70<br>9.70<br>9.70<br>9.70<br>9.70<br>9.70<br>9.70<br>9.70<br>9.70<br>9.70<br>9.70<br>9.70<br>9.70<br>9.70<br>9.70<br>9.70<br>9.70<br>9.70<br>9.70<br>9.70<br>9.70<br>9.70<br>9.70<br>9.70<br>9.70<br>9.70<br>9.70<br>9.70<br>9.70<br>9.70<br>9.70<br>9.70<br>9.70<br>9.70<br>9.70<br>9.70<br>9.70<br>9.70<br>9.70<br>9.70<br>9.70<br>9.70<br>9.70<br>9.70<br>9.70<br>9.70<br>9.70<br>9.70<br>9.70<br>9.70<br>9.70<br>9.70<br>9.70<br>9.70<br>9.70<br>9.70<br>9.70<br>9.70<br>9.70<br>9.70<br>9.70<br>9.70<br>9.70<br>9.70<br>9.70<br>9.70<br>9.70<br>9.70<br>9.70<br>9.70<br>9.70<br>9.70<br>9.70<br>9.70<br>9.70<br>9.70<br>9.70<br>9.70<br>9.70<br>9.70<br>9.70<br>9.70<br>9.70<br>9.70<br>9.70<br>9.70<br>9.70<br>9.70<br>9.70<br>9.70<br>9.70<br>9.70<br>9.70<br>9.70<br>9.70<br>9.70<br>9.70<br>9.70<br>9.70<br>9.70<br>9.70<br>9.70<br>9.70<br>9.70<br>9.70<br>9.70<br>9.70<br>9.70<br>9.70<br>9.70<br>9.70<br>9.70<br>9.70<br>9.70<br>9.70<br>9.70<br>9.70<br>9.70<br>9.70<br>9.70<br>9.70<br>9.70<br>9.70<br>9.70<br>9.70<br>9.70<br>9.70<br>9.70<br>9.70<br>9.70<br>9.70<br>9.70<br>9.70<br>9.70<br>9.70<br>9.70<br>9.70<br>9.70<br>9.70<br>9.70<br>9.70<br>9.70<br>9.70<br>9.70<br>9.70<br>9.70<br>9.70<br>9.70<br>9.70<br>9.70<br>9.70<br>9.70<br>9.70<br>9.70<br>9.70<br>9.70<br>9.70<br>9.70<br>9.70<br>9.70<br>9.70<br>9.70<br>9.70<br>9.70<br>9.70<br>9.70<br>9.70<br>9.70<br>9.70<br>9.70<br>9.70<br>9.70<br>9.70<br>9.70<br>9.70<br>9.70<br>9.70<br>9.70<br>9.70<br>9.70<br>9.70<br>9.70<br>9.70<br>9.70<br>9.70<br>9.70<br>9.70<br>9.70<br>9.70<br>9.70<br>9.70<br>9.70<br>9.70<br>9.70<br>9.70<br>9.70<br>9.70<br>9.70<br>9.70<br>9.70<br>9.70<br>9.70<br>9.70<br>9.70 | 787<br>787         |
| 12                                                                                                                          | + <b>*****</b> | 17W2              | 2 Male/Female                                                                                                                                                                                                                                                                                                                                                                                                                                                                                                                                                                                                                                                                                                                                                                                                                                                                                                                                                                                                                                                                                                                                                                                                                                                                                                                                                                                                                                                                                                                                                                                                                                                                                                                                                                                                                                                                                                                                                                                                                                                                                                                                                                                                                                                                                                                                                                                                                                                                                                                                                                                                                                                                                                                                                                                                                          | 21W1 Male          |
| CURRENT RATING<br>10A / 2.2<br>20A / 3.3<br>30A / 3.7<br>40A / 4.2                                                          | / Ø <b>A</b>   | 47<br>1           | 47.05<br>23.03<br>                                                                                                                                                                                                                                                                                                                                                                                                                                                                                                                                                                                                                                                                                                                                                                                                                                                                                                                                                                                                                                                                                                                                                                                                                                                                                                                                                                                                                                                                                                                                                                                                                                                                                                                                                                                                                                                                                                                                                                                                                                                                                                                                                                                                                                                                                                                                                                                                                                                                                                                                                                                                                                                                                                                                                                                                                     | 284<br>148         |
|                                                                                                                             |                |                   |                                                                                                                                                                                                                                                                                                                                                                                                                                                                                                                                                                                                                                                                                                                                                                                                                                                                                                                                                                                                                                                                                                                                                                                                                                                                                                                                                                                                                                                                                                                                                                                                                                                                                                                                                                                                                                                                                                                                                                                                                                                                                                                                                                                                                                                                                                                                                                                                                                                                                                                                                                                                                                                                                                                                                                                                                                        | SW REFERENCE NO .: |
|                                                                                                                             | COMBI          | COMBINATION D-SUB |                                                                                                                                                                                                                                                                                                                                                                                                                                                                                                                                                                                                                                                                                                                                                                                                                                                                                                                                                                                                                                                                                                                                                                                                                                                                                                                                                                                                                                                                                                                                                                                                                                                                                                                                                                                                                                                                                                                                                                                                                                                                                                                                                                                                                                                                                                                                                                                                                                                                                                                                                                                                                                                                                                                                                                                                                                        | DRAWN: C.B         |
|                                                                                                                             |                |                   |                                                                                                                                                                                                                                                                                                                                                                                                                                                                                                                                                                                                                                                                                                                                                                                                                                                                                                                                                                                                                                                                                                                                                                                                                                                                                                                                                                                                                                                                                                                                                                                                                                                                                                                                                                                                                                                                                                                                                                                                                                                                                                                                                                                                                                                                                                                                                                                                                                                                                                                                                                                                                                                                                                                                                                                                                                        | CHECKED:           |
| ERIES FULLY CONFORMS TO                                                                                                     | EDAC           | INC               | THESE DRAWINGS AND SPECIFICATIONS<br>ARE THE PROPERTY OF EDAC INC.,AND                                                                                                                                                                                                                                                                                                                                                                                                                                                                                                                                                                                                                                                                                                                                                                                                                                                                                                                                                                                                                                                                                                                                                                                                                                                                                                                                                                                                                                                                                                                                                                                                                                                                                                                                                                                                                                                                                                                                                                                                                                                                                                                                                                                                                                                                                                                                                                                                                                                                                                                                                                                                                                                                                                                                                                 | SCALE: N.T.S       |