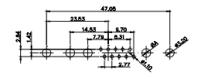

|                                                                                                                             |                |                   | 500<br>500<br>500<br>500<br>500<br>500<br>500<br>500                                                                                                                                                                                                                                                                                                                                                                                                                                                                                                                                                                                                                                                                                                                                                                                                                                                                                                                                                                                                                                                                                                                                                                                                                                                                                                                                                                                                                                                                                                                                                                                                                                                                                                                                                                                                                                                                                                                                                                                                                                                                                                                                                                                                                                                                                                                                                                                                                                                                                                                                                                                                                                                                                                                                                                                   | ¥ ¥                |
|-----------------------------------------------------------------------------------------------------------------------------|----------------|-------------------|----------------------------------------------------------------------------------------------------------------------------------------------------------------------------------------------------------------------------------------------------------------------------------------------------------------------------------------------------------------------------------------------------------------------------------------------------------------------------------------------------------------------------------------------------------------------------------------------------------------------------------------------------------------------------------------------------------------------------------------------------------------------------------------------------------------------------------------------------------------------------------------------------------------------------------------------------------------------------------------------------------------------------------------------------------------------------------------------------------------------------------------------------------------------------------------------------------------------------------------------------------------------------------------------------------------------------------------------------------------------------------------------------------------------------------------------------------------------------------------------------------------------------------------------------------------------------------------------------------------------------------------------------------------------------------------------------------------------------------------------------------------------------------------------------------------------------------------------------------------------------------------------------------------------------------------------------------------------------------------------------------------------------------------------------------------------------------------------------------------------------------------------------------------------------------------------------------------------------------------------------------------------------------------------------------------------------------------------------------------------------------------------------------------------------------------------------------------------------------------------------------------------------------------------------------------------------------------------------------------------------------------------------------------------------------------------------------------------------------------------------------------------------------------------------------------------------------------|--------------------|
|                                                                                                                             |                | 11W1              | Male/Female                                                                                                                                                                                                                                                                                                                                                                                                                                                                                                                                                                                                                                                                                                                                                                                                                                                                                                                                                                                                                                                                                                                                                                                                                                                                                                                                                                                                                                                                                                                                                                                                                                                                                                                                                                                                                                                                                                                                                                                                                                                                                                                                                                                                                                                                                                                                                                                                                                                                                                                                                                                                                                                                                                                                                                                                                            | 27W2 Male          |
| 47.05<br>23.53<br>3<br>14.49<br>9<br>0<br>0<br>0<br>0<br>0<br>0<br>0<br>0<br>0<br>0<br>0<br>0<br>0<br>0<br>0<br>0<br>0<br>0 | 8W8 Female     |                   | 33.30<br>16.65<br>9.70<br>4.45<br>9.70<br>4.45<br>9.70<br>4.45<br>9.70<br>4.45<br>9.70<br>4.45<br>9.70<br>4.45<br>9.70<br>4.45<br>9.70<br>9.70<br>9.70<br>9.70<br>9.70<br>9.70<br>9.70<br>9.70<br>9.70<br>9.70<br>9.70<br>9.70<br>9.70<br>9.70<br>9.70<br>9.70<br>9.70<br>9.70<br>9.70<br>9.70<br>9.70<br>9.70<br>9.70<br>9.70<br>9.70<br>9.70<br>9.70<br>9.70<br>9.70<br>9.70<br>9.70<br>9.70<br>9.70<br>9.70<br>9.70<br>9.70<br>9.70<br>9.70<br>9.70<br>9.70<br>9.70<br>9.70<br>9.70<br>9.70<br>9.70<br>9.70<br>9.70<br>9.70<br>9.70<br>9.70<br>9.70<br>9.70<br>9.70<br>9.70<br>9.70<br>9.70<br>9.70<br>9.70<br>9.70<br>9.70<br>9.70<br>9.70<br>9.70<br>9.70<br>9.70<br>9.70<br>9.70<br>9.70<br>9.70<br>9.70<br>9.70<br>9.70<br>9.70<br>9.70<br>9.70<br>9.70<br>9.70<br>9.70<br>9.70<br>9.70<br>9.70<br>9.70<br>9.70<br>9.70<br>9.70<br>9.70<br>9.70<br>9.70<br>9.70<br>9.70<br>9.70<br>9.70<br>9.70<br>9.70<br>9.70<br>9.70<br>9.70<br>9.70<br>9.70<br>9.70<br>9.70<br>9.70<br>9.70<br>9.70<br>9.70<br>9.70<br>9.70<br>9.70<br>9.70<br>9.70<br>9.70<br>9.70<br>9.70<br>9.70<br>9.70<br>9.70<br>9.70<br>9.70<br>9.70<br>9.70<br>9.70<br>9.70<br>9.70<br>9.70<br>9.70<br>9.70<br>9.70<br>9.70<br>9.70<br>9.70<br>9.70<br>9.70<br>9.70<br>9.70<br>9.70<br>9.70<br>9.70<br>9.70<br>9.70<br>9.70<br>9.70<br>9.70<br>9.70<br>9.70<br>9.70<br>9.70<br>9.70<br>9.70<br>9.70<br>9.70<br>9.70<br>9.70<br>9.70<br>9.70<br>9.70<br>9.70<br>9.70<br>9.70<br>9.70<br>9.70<br>9.70<br>9.70<br>9.70<br>9.70<br>9.70<br>9.70<br>9.70<br>9.70<br>9.70<br>9.70<br>9.70<br>9.70<br>9.70<br>9.70<br>9.70<br>9.70<br>9.70<br>9.70<br>9.70<br>9.70<br>9.70<br>9.70<br>9.70<br>9.70<br>9.70<br>9.70<br>9.70<br>9.70<br>9.70<br>9.70<br>9.70<br>9.70<br>9.70<br>9.70<br>9.70<br>9.70<br>9.70<br>9.70<br>9.70<br>9.70<br>9.70<br>9.70<br>9.70<br>9.70<br>9.70<br>9.70<br>9.70<br>9.70<br>9.70<br>9.70<br>9.70<br>9.70<br>9.70<br>9.70<br>9.70<br>9.70<br>9.70<br>9.70<br>9.70<br>9.70<br>9.70<br>9.70<br>9.70<br>9.70<br>9.70<br>9.70<br>9.70<br>9.70<br>9.70<br>9.70<br>9.70<br>9.70<br>9.70<br>9.70<br>9.70<br>9.70<br>9.70<br>9.70<br>9.70<br>9.70<br>9.70<br>9.70<br>9.70<br>9.70<br>9.70<br>9.70<br>9.70<br>9.70<br>9.70<br>9.70<br>9.70<br>9.70<br>9.70<br>9.70<br>9.70<br>9.70<br>9.70<br>9.70<br>9.70<br>9.70<br>9.70<br>9.70<br>9.70<br>9.70<br>9.70<br>9.70<br>9.70<br>9.70<br>9.70<br>9.70<br>9.70<br>9.70<br>9.70<br>9.70<br>9.70<br>9.70<br>9.70<br>9.70<br>9.70<br>9.70<br>9.70<br>9.70<br>9.70<br>9.70<br>9.70<br>9.70<br>9.70<br>9.70<br>9.70<br>9.70<br>9.70<br>9.70<br>9.70<br>9.70<br>9.70<br>9.70<br>9.70<br>9.70<br>9.70<br>9.70<br>9.70<br>9.70<br>9.70<br>9.70<br>9.70<br>9.70<br>9.70<br>9.70<br>9.70<br>9.70<br>9.70<br>9.70<br>9.70<br>9.70<br>9.70<br>9.70<br>9.70<br>9.70<br>9.70<br>9.70<br>9.70<br>9.70<br>9.70<br>9.70<br>9.70 | 787<br>787         |
| 12                                                                                                                          | + <b>*****</b> | 17W2              | 2 Male/Female                                                                                                                                                                                                                                                                                                                                                                                                                                                                                                                                                                                                                                                                                                                                                                                                                                                                                                                                                                                                                                                                                                                                                                                                                                                                                                                                                                                                                                                                                                                                                                                                                                                                                                                                                                                                                                                                                                                                                                                                                                                                                                                                                                                                                                                                                                                                                                                                                                                                                                                                                                                                                                                                                                                                                                                                                          | 21W1 Male          |
| CURRENT RATING<br>10A / 2.2<br>20A / 3.3<br>30A / 3.7<br>40A / 4.2                                                          | / Ø <b>A</b>   | 47<br>1           | 47.05<br>23.03<br>                                                                                                                                                                                                                                                                                                                                                                                                                                                                                                                                                                                                                                                                                                                                                                                                                                                                                                                                                                                                                                                                                                                                                                                                                                                                                                                                                                                                                                                                                                                                                                                                                                                                                                                                                                                                                                                                                                                                                                                                                                                                                                                                                                                                                                                                                                                                                                                                                                                                                                                                                                                                                                                                                                                                                                                                                     | 284<br>148         |
|                                                                                                                             |                |                   |                                                                                                                                                                                                                                                                                                                                                                                                                                                                                                                                                                                                                                                                                                                                                                                                                                                                                                                                                                                                                                                                                                                                                                                                                                                                                                                                                                                                                                                                                                                                                                                                                                                                                                                                                                                                                                                                                                                                                                                                                                                                                                                                                                                                                                                                                                                                                                                                                                                                                                                                                                                                                                                                                                                                                                                                                                        | SW REFERENCE NO .: |
|                                                                                                                             | COMBI          | COMBINATION D-SUB |                                                                                                                                                                                                                                                                                                                                                                                                                                                                                                                                                                                                                                                                                                                                                                                                                                                                                                                                                                                                                                                                                                                                                                                                                                                                                                                                                                                                                                                                                                                                                                                                                                                                                                                                                                                                                                                                                                                                                                                                                                                                                                                                                                                                                                                                                                                                                                                                                                                                                                                                                                                                                                                                                                                                                                                                                                        | DRAWN: C.B         |
|                                                                                                                             |                |                   |                                                                                                                                                                                                                                                                                                                                                                                                                                                                                                                                                                                                                                                                                                                                                                                                                                                                                                                                                                                                                                                                                                                                                                                                                                                                                                                                                                                                                                                                                                                                                                                                                                                                                                                                                                                                                                                                                                                                                                                                                                                                                                                                                                                                                                                                                                                                                                                                                                                                                                                                                                                                                                                                                                                                                                                                                                        | CHECKED:           |
| ERIES FULLY CONFORMS TO                                                                                                     | EDAC           | INC               | THESE DRAWINGS AND SPECIFICATIONS<br>ARE THE PROPERTY OF EDAC INC.,AND                                                                                                                                                                                                                                                                                                                                                                                                                                                                                                                                                                                                                                                                                                                                                                                                                                                                                                                                                                                                                                                                                                                                                                                                                                                                                                                                                                                                                                                                                                                                                                                                                                                                                                                                                                                                                                                                                                                                                                                                                                                                                                                                                                                                                                                                                                                                                                                                                                                                                                                                                                                                                                                                                                                                                                 | SCALE: N.T.S       |