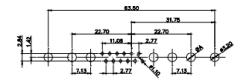

THIS IS A C.A.D. GENERATED DRAWING TOLERANCE UNLESS OTHERWISE SPECIFIED DO NOT MAKE MANUAL REVISIONS TO MASTER.

9W4 Male

25W3 Male

47.02 23.53 14.51 9.70 7.79 김 영

36W4 Female

13W3 Male

36W4 Male

13W6 Male

43W2 Male

17W5 Female

.X ±0.25 .XX

±0.13 .XXX ±0.05

9W4 Female

13W3 Female

43W2 Female

47W1 Female