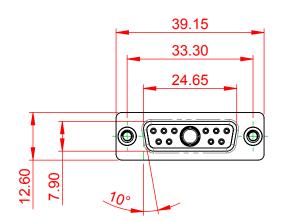

|                                                                                                                             |                |                   | 500<br>500<br>500<br>500<br>500<br>500<br>500<br>500                                                                                                                                                                                                                                                                                                                                                                                                                                                                                                                                                                                                                                                                                                                                                                                                                                                                                                                                                                                                                                                                                                                                                                                                                                                                                                                                                                                                                                                                                                                                                                                                                                                                                                                                                                                                                                                                                                                                                                                                                                                                                                                                                                                                                                                                                                                                                                                                                                                                                                                                                                                                                                                                                                                                                                                   | ¥ ¥                |
|-----------------------------------------------------------------------------------------------------------------------------|----------------|-------------------|----------------------------------------------------------------------------------------------------------------------------------------------------------------------------------------------------------------------------------------------------------------------------------------------------------------------------------------------------------------------------------------------------------------------------------------------------------------------------------------------------------------------------------------------------------------------------------------------------------------------------------------------------------------------------------------------------------------------------------------------------------------------------------------------------------------------------------------------------------------------------------------------------------------------------------------------------------------------------------------------------------------------------------------------------------------------------------------------------------------------------------------------------------------------------------------------------------------------------------------------------------------------------------------------------------------------------------------------------------------------------------------------------------------------------------------------------------------------------------------------------------------------------------------------------------------------------------------------------------------------------------------------------------------------------------------------------------------------------------------------------------------------------------------------------------------------------------------------------------------------------------------------------------------------------------------------------------------------------------------------------------------------------------------------------------------------------------------------------------------------------------------------------------------------------------------------------------------------------------------------------------------------------------------------------------------------------------------------------------------------------------------------------------------------------------------------------------------------------------------------------------------------------------------------------------------------------------------------------------------------------------------------------------------------------------------------------------------------------------------------------------------------------------------------------------------------------------------|--------------------|
|                                                                                                                             |                | 11W1              | Male/Female                                                                                                                                                                                                                                                                                                                                                                                                                                                                                                                                                                                                                                                                                                                                                                                                                                                                                                                                                                                                                                                                                                                                                                                                                                                                                                                                                                                                                                                                                                                                                                                                                                                                                                                                                                                                                                                                                                                                                                                                                                                                                                                                                                                                                                                                                                                                                                                                                                                                                                                                                                                                                                                                                                                                                                                                                            | 27W2 Male          |
| 47.05<br>23.53<br>3<br>14.49<br>9<br>0<br>0<br>0<br>0<br>0<br>0<br>0<br>0<br>0<br>0<br>0<br>0<br>0<br>0<br>0<br>0<br>0<br>0 | 8W8 Female     |                   | 33.30<br>16.65<br>9.70<br>4.45<br>9.70<br>4.45<br>9.70<br>4.45<br>9.70<br>4.45<br>9.70<br>4.45<br>9.70<br>4.45<br>9.70<br>4.45<br>9.70<br>9.70<br>9.70<br>9.70<br>9.70<br>9.70<br>9.70<br>9.70<br>9.70<br>9.70<br>9.70<br>9.70<br>9.70<br>9.70<br>9.70<br>9.70<br>9.70<br>9.70<br>9.70<br>9.70<br>9.70<br>9.70<br>9.70<br>9.70<br>9.70<br>9.70<br>9.70<br>9.70<br>9.70<br>9.70<br>9.70<br>9.70<br>9.70<br>9.70<br>9.70<br>9.70<br>9.70<br>9.70<br>9.70<br>9.70<br>9.70<br>9.70<br>9.70<br>9.70<br>9.70<br>9.70<br>9.70<br>9.70<br>9.70<br>9.70<br>9.70<br>9.70<br>9.70<br>9.70<br>9.70<br>9.70<br>9.70<br>9.70<br>9.70<br>9.70<br>9.70<br>9.70<br>9.70<br>9.70<br>9.70<br>9.70<br>9.70<br>9.70<br>9.70<br>9.70<br>9.70<br>9.70<br>9.70<br>9.70<br>9.70<br>9.70<br>9.70<br>9.70<br>9.70<br>9.70<br>9.70<br>9.70<br>9.70<br>9.70<br>9.70<br>9.70<br>9.70<br>9.70<br>9.70<br>9.70<br>9.70<br>9.70<br>9.70<br>9.70<br>9.70<br>9.70<br>9.70<br>9.70<br>9.70<br>9.70<br>9.70<br>9.70<br>9.70<br>9.70<br>9.70<br>9.70<br>9.70<br>9.70<br>9.70<br>9.70<br>9.70<br>9.70<br>9.70<br>9.70<br>9.70<br>9.70<br>9.70<br>9.70<br>9.70<br>9.70<br>9.70<br>9.70<br>9.70<br>9.70<br>9.70<br>9.70<br>9.70<br>9.70<br>9.70<br>9.70<br>9.70<br>9.70<br>9.70<br>9.70<br>9.70<br>9.70<br>9.70<br>9.70<br>9.70<br>9.70<br>9.70<br>9.70<br>9.70<br>9.70<br>9.70<br>9.70<br>9.70<br>9.70<br>9.70<br>9.70<br>9.70<br>9.70<br>9.70<br>9.70<br>9.70<br>9.70<br>9.70<br>9.70<br>9.70<br>9.70<br>9.70<br>9.70<br>9.70<br>9.70<br>9.70<br>9.70<br>9.70<br>9.70<br>9.70<br>9.70<br>9.70<br>9.70<br>9.70<br>9.70<br>9.70<br>9.70<br>9.70<br>9.70<br>9.70<br>9.70<br>9.70<br>9.70<br>9.70<br>9.70<br>9.70<br>9.70<br>9.70<br>9.70<br>9.70<br>9.70<br>9.70<br>9.70<br>9.70<br>9.70<br>9.70<br>9.70<br>9.70<br>9.70<br>9.70<br>9.70<br>9.70<br>9.70<br>9.70<br>9.70<br>9.70<br>9.70<br>9.70<br>9.70<br>9.70<br>9.70<br>9.70<br>9.70<br>9.70<br>9.70<br>9.70<br>9.70<br>9.70<br>9.70<br>9.70<br>9.70<br>9.70<br>9.70<br>9.70<br>9.70<br>9.70<br>9.70<br>9.70<br>9.70<br>9.70<br>9.70<br>9.70<br>9.70<br>9.70<br>9.70<br>9.70<br>9.70<br>9.70<br>9.70<br>9.70<br>9.70<br>9.70<br>9.70<br>9.70<br>9.70<br>9.70<br>9.70<br>9.70<br>9.70<br>9.70<br>9.70<br>9.70<br>9.70<br>9.70<br>9.70<br>9.70<br>9.70<br>9.70<br>9.70<br>9.70<br>9.70<br>9.70<br>9.70<br>9.70<br>9.70<br>9.70<br>9.70<br>9.70<br>9.70<br>9.70<br>9.70<br>9.70<br>9.70<br>9.70<br>9.70<br>9.70<br>9.70<br>9.70<br>9.70<br>9.70<br>9.70<br>9.70<br>9.70<br>9.70<br>9.70<br>9.70<br>9.70<br>9.70<br>9.70<br>9.70<br>9.70<br>9.70<br>9.70<br>9.70<br>9.70<br>9.70<br>9.70<br>9.70<br>9.70<br>9.70<br>9.70<br>9.70<br>9.70<br>9.70<br>9.70<br>9.70<br>9.70<br>9.70<br>9.70<br>9.70<br>9.70<br>9.70<br>9.70<br>9.70<br>9.70<br>9.70<br>9.70<br>9.70<br>9.70<br>9.70<br>9.70<br>9.70<br>9.70<br>9.70<br>9.70<br>9.70 | 787<br>787         |
| 12                                                                                                                          | + <b>*****</b> | 17W2              | 2 Male/Female                                                                                                                                                                                                                                                                                                                                                                                                                                                                                                                                                                                                                                                                                                                                                                                                                                                                                                                                                                                                                                                                                                                                                                                                                                                                                                                                                                                                                                                                                                                                                                                                                                                                                                                                                                                                                                                                                                                                                                                                                                                                                                                                                                                                                                                                                                                                                                                                                                                                                                                                                                                                                                                                                                                                                                                                                          | 21W1 Male          |
| CURRENT RATING<br>10A / 2.2<br>20A / 3.3<br>30A / 3.7<br>40A / 4.2                                                          | / Ø <b>A</b>   | 47<br>1           | 47.05<br>23.03<br>                                                                                                                                                                                                                                                                                                                                                                                                                                                                                                                                                                                                                                                                                                                                                                                                                                                                                                                                                                                                                                                                                                                                                                                                                                                                                                                                                                                                                                                                                                                                                                                                                                                                                                                                                                                                                                                                                                                                                                                                                                                                                                                                                                                                                                                                                                                                                                                                                                                                                                                                                                                                                                                                                                                                                                                                                     | 284<br>148         |
|                                                                                                                             |                |                   |                                                                                                                                                                                                                                                                                                                                                                                                                                                                                                                                                                                                                                                                                                                                                                                                                                                                                                                                                                                                                                                                                                                                                                                                                                                                                                                                                                                                                                                                                                                                                                                                                                                                                                                                                                                                                                                                                                                                                                                                                                                                                                                                                                                                                                                                                                                                                                                                                                                                                                                                                                                                                                                                                                                                                                                                                                        | SW REFERENCE NO .: |
|                                                                                                                             | COMBI          | COMBINATION D-SUB |                                                                                                                                                                                                                                                                                                                                                                                                                                                                                                                                                                                                                                                                                                                                                                                                                                                                                                                                                                                                                                                                                                                                                                                                                                                                                                                                                                                                                                                                                                                                                                                                                                                                                                                                                                                                                                                                                                                                                                                                                                                                                                                                                                                                                                                                                                                                                                                                                                                                                                                                                                                                                                                                                                                                                                                                                                        | DRAWN: C.B         |
|                                                                                                                             |                |                   |                                                                                                                                                                                                                                                                                                                                                                                                                                                                                                                                                                                                                                                                                                                                                                                                                                                                                                                                                                                                                                                                                                                                                                                                                                                                                                                                                                                                                                                                                                                                                                                                                                                                                                                                                                                                                                                                                                                                                                                                                                                                                                                                                                                                                                                                                                                                                                                                                                                                                                                                                                                                                                                                                                                                                                                                                                        | CHECKED:           |
| ERIES FULLY CONFORMS TO                                                                                                     | EDAC           | INC               | THESE DRAWINGS AND SPECIFICATIONS<br>ARE THE PROPERTY OF EDAC INC.,AND                                                                                                                                                                                                                                                                                                                                                                                                                                                                                                                                                                                                                                                                                                                                                                                                                                                                                                                                                                                                                                                                                                                                                                                                                                                                                                                                                                                                                                                                                                                                                                                                                                                                                                                                                                                                                                                                                                                                                                                                                                                                                                                                                                                                                                                                                                                                                                                                                                                                                                                                                                                                                                                                                                                                                                 | SCALE: N.T.S       |