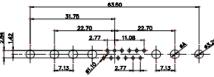

 $\overline{(1)}$ 

5W5 Male

5W5 Female

23.53

3W3 / 3WK3

8W8 Male

63.50

5W1 Male/Female