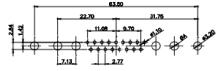

THIS IS A C.A.D. GENERATED DRAWING TOLERANCE UNLESS OTHERWISE SPECIFIED DO NOT MAKE MANUAL REVISIONS TO MASTER.

9W4 Male

25W3 Male

47.02 23.53 14.51 9.70 7.79 김 영

36W4 Female

13W3 Male

36W4 Male

13W6 Male