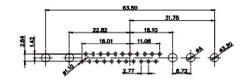

 $\overline{(1)}$ 

5W5 Male

5W5 Female

23.53

3W3 / 3WK3

8W8 Male

63.50

5W1 Male/Female

7W2 Male/Female

21W4 Male/Female

Male/Female

Male/Female

JAN. 01/2019

4

ISSUE

1