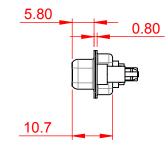

|                                                                                                                             |                |                   | 500<br>500<br>500<br>500<br>500<br>500<br>500<br>500                                                                                                                                                                                                                                                                                                                                                                                                                                                                                                                                                                                                                                                                                                                                                                                                                                                                                                                                                                                                                                                                                                                                                                                                                                                                                                                                                                                                                                                                                                                                                                                                                                                                                                                                                                                                                                                                                                                                                                                                                                                                                                                                                                                                                                                                                                                                                                                                                                                                                                                                                                                                                                                                                                                                                                                   | ¥ ¥                |
|-----------------------------------------------------------------------------------------------------------------------------|----------------|-------------------|----------------------------------------------------------------------------------------------------------------------------------------------------------------------------------------------------------------------------------------------------------------------------------------------------------------------------------------------------------------------------------------------------------------------------------------------------------------------------------------------------------------------------------------------------------------------------------------------------------------------------------------------------------------------------------------------------------------------------------------------------------------------------------------------------------------------------------------------------------------------------------------------------------------------------------------------------------------------------------------------------------------------------------------------------------------------------------------------------------------------------------------------------------------------------------------------------------------------------------------------------------------------------------------------------------------------------------------------------------------------------------------------------------------------------------------------------------------------------------------------------------------------------------------------------------------------------------------------------------------------------------------------------------------------------------------------------------------------------------------------------------------------------------------------------------------------------------------------------------------------------------------------------------------------------------------------------------------------------------------------------------------------------------------------------------------------------------------------------------------------------------------------------------------------------------------------------------------------------------------------------------------------------------------------------------------------------------------------------------------------------------------------------------------------------------------------------------------------------------------------------------------------------------------------------------------------------------------------------------------------------------------------------------------------------------------------------------------------------------------------------------------------------------------------------------------------------------------|--------------------|
|                                                                                                                             |                | 11W1              | Male/Female                                                                                                                                                                                                                                                                                                                                                                                                                                                                                                                                                                                                                                                                                                                                                                                                                                                                                                                                                                                                                                                                                                                                                                                                                                                                                                                                                                                                                                                                                                                                                                                                                                                                                                                                                                                                                                                                                                                                                                                                                                                                                                                                                                                                                                                                                                                                                                                                                                                                                                                                                                                                                                                                                                                                                                                                                            | 27W2 Male          |
| 47.05<br>23.53<br>3<br>14.49<br>9<br>0<br>0<br>0<br>0<br>0<br>0<br>0<br>0<br>0<br>0<br>0<br>0<br>0<br>0<br>0<br>0<br>0<br>0 | 8W8 Female     |                   | 33.30<br>16.65<br>9.70<br>4.45<br>9.70<br>4.45<br>9.70<br>4.45<br>9.70<br>4.45<br>9.70<br>4.45<br>9.70<br>4.45<br>9.70<br>4.45<br>9.70<br>9.70<br>9.70<br>9.70<br>9.70<br>9.70<br>9.70<br>9.70<br>9.70<br>9.70<br>9.70<br>9.70<br>9.70<br>9.70<br>9.70<br>9.70<br>9.70<br>9.70<br>9.70<br>9.70<br>9.70<br>9.70<br>9.70<br>9.70<br>9.70<br>9.70<br>9.70<br>9.70<br>9.70<br>9.70<br>9.70<br>9.70<br>9.70<br>9.70<br>9.70<br>9.70<br>9.70<br>9.70<br>9.70<br>9.70<br>9.70<br>9.70<br>9.70<br>9.70<br>9.70<br>9.70<br>9.70<br>9.70<br>9.70<br>9.70<br>9.70<br>9.70<br>9.70<br>9.70<br>9.70<br>9.70<br>9.70<br>9.70<br>9.70<br>9.70<br>9.70<br>9.70<br>9.70<br>9.70<br>9.70<br>9.70<br>9.70<br>9.70<br>9.70<br>9.70<br>9.70<br>9.70<br>9.70<br>9.70<br>9.70<br>9.70<br>9.70<br>9.70<br>9.70<br>9.70<br>9.70<br>9.70<br>9.70<br>9.70<br>9.70<br>9.70<br>9.70<br>9.70<br>9.70<br>9.70<br>9.70<br>9.70<br>9.70<br>9.70<br>9.70<br>9.70<br>9.70<br>9.70<br>9.70<br>9.70<br>9.70<br>9.70<br>9.70<br>9.70<br>9.70<br>9.70<br>9.70<br>9.70<br>9.70<br>9.70<br>9.70<br>9.70<br>9.70<br>9.70<br>9.70<br>9.70<br>9.70<br>9.70<br>9.70<br>9.70<br>9.70<br>9.70<br>9.70<br>9.70<br>9.70<br>9.70<br>9.70<br>9.70<br>9.70<br>9.70<br>9.70<br>9.70<br>9.70<br>9.70<br>9.70<br>9.70<br>9.70<br>9.70<br>9.70<br>9.70<br>9.70<br>9.70<br>9.70<br>9.70<br>9.70<br>9.70<br>9.70<br>9.70<br>9.70<br>9.70<br>9.70<br>9.70<br>9.70<br>9.70<br>9.70<br>9.70<br>9.70<br>9.70<br>9.70<br>9.70<br>9.70<br>9.70<br>9.70<br>9.70<br>9.70<br>9.70<br>9.70<br>9.70<br>9.70<br>9.70<br>9.70<br>9.70<br>9.70<br>9.70<br>9.70<br>9.70<br>9.70<br>9.70<br>9.70<br>9.70<br>9.70<br>9.70<br>9.70<br>9.70<br>9.70<br>9.70<br>9.70<br>9.70<br>9.70<br>9.70<br>9.70<br>9.70<br>9.70<br>9.70<br>9.70<br>9.70<br>9.70<br>9.70<br>9.70<br>9.70<br>9.70<br>9.70<br>9.70<br>9.70<br>9.70<br>9.70<br>9.70<br>9.70<br>9.70<br>9.70<br>9.70<br>9.70<br>9.70<br>9.70<br>9.70<br>9.70<br>9.70<br>9.70<br>9.70<br>9.70<br>9.70<br>9.70<br>9.70<br>9.70<br>9.70<br>9.70<br>9.70<br>9.70<br>9.70<br>9.70<br>9.70<br>9.70<br>9.70<br>9.70<br>9.70<br>9.70<br>9.70<br>9.70<br>9.70<br>9.70<br>9.70<br>9.70<br>9.70<br>9.70<br>9.70<br>9.70<br>9.70<br>9.70<br>9.70<br>9.70<br>9.70<br>9.70<br>9.70<br>9.70<br>9.70<br>9.70<br>9.70<br>9.70<br>9.70<br>9.70<br>9.70<br>9.70<br>9.70<br>9.70<br>9.70<br>9.70<br>9.70<br>9.70<br>9.70<br>9.70<br>9.70<br>9.70<br>9.70<br>9.70<br>9.70<br>9.70<br>9.70<br>9.70<br>9.70<br>9.70<br>9.70<br>9.70<br>9.70<br>9.70<br>9.70<br>9.70<br>9.70<br>9.70<br>9.70<br>9.70<br>9.70<br>9.70<br>9.70<br>9.70<br>9.70<br>9.70<br>9.70<br>9.70<br>9.70<br>9.70<br>9.70<br>9.70<br>9.70<br>9.70<br>9.70<br>9.70<br>9.70<br>9.70<br>9.70<br>9.70<br>9.70<br>9.70<br>9.70<br>9.70<br>9.70<br>9.70<br>9.70<br>9.70<br>9.70<br>9.70<br>9.70<br>9.70<br>9.70<br>9.70<br>9.70 | 787<br>787         |
| 12                                                                                                                          | + <b>*****</b> | 17W2              | 2 Male/Female                                                                                                                                                                                                                                                                                                                                                                                                                                                                                                                                                                                                                                                                                                                                                                                                                                                                                                                                                                                                                                                                                                                                                                                                                                                                                                                                                                                                                                                                                                                                                                                                                                                                                                                                                                                                                                                                                                                                                                                                                                                                                                                                                                                                                                                                                                                                                                                                                                                                                                                                                                                                                                                                                                                                                                                                                          | 21W1 Male          |
| CURRENT RATING<br>10A / 2.2<br>20A / 3.3<br>30A / 3.7<br>40A / 4.2                                                          | / Ø <b>A</b>   | 47<br>1           | 47.05<br>23.03<br>                                                                                                                                                                                                                                                                                                                                                                                                                                                                                                                                                                                                                                                                                                                                                                                                                                                                                                                                                                                                                                                                                                                                                                                                                                                                                                                                                                                                                                                                                                                                                                                                                                                                                                                                                                                                                                                                                                                                                                                                                                                                                                                                                                                                                                                                                                                                                                                                                                                                                                                                                                                                                                                                                                                                                                                                                     | 284<br>148         |
|                                                                                                                             |                |                   |                                                                                                                                                                                                                                                                                                                                                                                                                                                                                                                                                                                                                                                                                                                                                                                                                                                                                                                                                                                                                                                                                                                                                                                                                                                                                                                                                                                                                                                                                                                                                                                                                                                                                                                                                                                                                                                                                                                                                                                                                                                                                                                                                                                                                                                                                                                                                                                                                                                                                                                                                                                                                                                                                                                                                                                                                                        | SW REFERENCE NO .: |
|                                                                                                                             | COMBI          | COMBINATION D-SUB |                                                                                                                                                                                                                                                                                                                                                                                                                                                                                                                                                                                                                                                                                                                                                                                                                                                                                                                                                                                                                                                                                                                                                                                                                                                                                                                                                                                                                                                                                                                                                                                                                                                                                                                                                                                                                                                                                                                                                                                                                                                                                                                                                                                                                                                                                                                                                                                                                                                                                                                                                                                                                                                                                                                                                                                                                                        | DRAWN: C.B         |
|                                                                                                                             |                |                   |                                                                                                                                                                                                                                                                                                                                                                                                                                                                                                                                                                                                                                                                                                                                                                                                                                                                                                                                                                                                                                                                                                                                                                                                                                                                                                                                                                                                                                                                                                                                                                                                                                                                                                                                                                                                                                                                                                                                                                                                                                                                                                                                                                                                                                                                                                                                                                                                                                                                                                                                                                                                                                                                                                                                                                                                                                        | CHECKED:           |
| ERIES FULLY CONFORMS TO                                                                                                     | EDAC           | INC               | THESE DRAWINGS AND SPECIFICATIONS<br>ARE THE PROPERTY OF EDAC INC.,AND                                                                                                                                                                                                                                                                                                                                                                                                                                                                                                                                                                                                                                                                                                                                                                                                                                                                                                                                                                                                                                                                                                                                                                                                                                                                                                                                                                                                                                                                                                                                                                                                                                                                                                                                                                                                                                                                                                                                                                                                                                                                                                                                                                                                                                                                                                                                                                                                                                                                                                                                                                                                                                                                                                                                                                 | SCALE: N.T.S       |