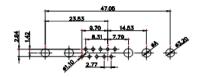

 $\overline{(1)}$ 

5W5 Male

5W5 Female

23.53

3W3 / 3WK3

8W8 Male

63.50

5W1 Male/Female

7W2 Male/Female

21W4 Male/Female

Male/Female

Male/Female

JAN. 01/2019

4

ISSUE

1