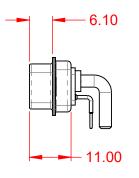

.X ±0.25 .XX ±0.13 .XXX ±0.05

DIELECTRIC WITHSTANDING VOLTAGE:

**OPERATING TEMPERATURE:** 

-55°C ~ 125°C

1000V AC rms

|           |                                                                        |                                                                                                                                       | SW REFERENCE NO.: 629 COMBO ASSEMBLY |                  |       |
|-----------|------------------------------------------------------------------------|---------------------------------------------------------------------------------------------------------------------------------------|--------------------------------------|------------------|-------|
|           |                                                                        |                                                                                                                                       | DRAWN: C.B                           | DATE: JAN. 01/20 | 19    |
|           |                                                                        |                                                                                                                                       | CHECKED:                             | DATE:            |       |
| EDAC INC  | THESE DRAWINGS AND SPECIFICATIONS<br>ARE THE PROPERTY OF EDAC INC.,AND | SCALE: (IN C.A.D. 1:1)                                                                                                                | SHEET 1 OF                           | 2                |       |
|           | YOUR CONNECTION TO QUALITY & SERVICE                                   | SHALL NOT BE REPRODUCED, OR COPIED<br>OR USED AS THE BASIS FOR THE<br>MANUFACTURE OR SALE OF APPARATUS<br>WITHOUT WRITTEN PERMISSION. | DRAWING NUMBER: 629-24W7240-3T1      |                  | ISSUE |
| YOUR CONN |                                                                        |                                                                                                                                       | PART NUMBER: 629-24W                 | 7240-3T1         | 1     |