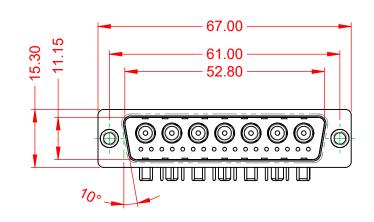

.X ±0.25 .XX ±0.13 .XXX ±0.05

DIELECTRIC WITHSTANDING VOLTAGE:

**OPERATING TEMPERATURE:** 

-55°C ~ 125°C

1000V AC rms

|           |                                                                        |                                                                                                                                       | SW REFERENCE NO.: 629 COMBO ASSEMBLY |                  |       |
|-----------|------------------------------------------------------------------------|---------------------------------------------------------------------------------------------------------------------------------------|--------------------------------------|------------------|-------|
|           |                                                                        |                                                                                                                                       | DRAWN: C.B                           | DATE: JAN. 01/20 | 19    |
|           |                                                                        |                                                                                                                                       | CHECKED:                             | DATE:            |       |
| EDAC INC  | THESE DRAWINGS AND SPECIFICATIONS<br>ARE THE PROPERTY OF EDAC INC.,AND | SCALE: (IN C.A.D. 1:1)                                                                                                                | SHEET 1 OF                           | 2                |       |
|           | YOUR CONNECTION TO QUALITY & SERVICE                                   | SHALL NOT BE REPRODUCED, OR COPIED<br>OR USED AS THE BASIS FOR THE<br>MANUFACTURE OR SALE OF APPARATUS<br>WITHOUT WRITTEN PERMISSION. | DRAWING NUMBER: 629-24W7240-3T1      |                  | ISSUE |
| YOUR CONN |                                                                        |                                                                                                                                       | PART NUMBER: 629-24W                 | 7240-3T1         | 1     |