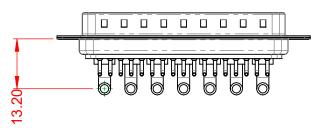

.X ±0.25 .XX ±0.13 .XXX ±0.05

DIELECTRIC WITHSTANDING VOLTAGE:

**OPERATING TEMPERATURE:** 

-55°C ~ 125°C

1000V AC rms

|           |                                                                        |                                                                                                                                       | SW REFERENCE NO.: 629 COMBO ASSEMBLY |                  |       |
|-----------|------------------------------------------------------------------------|---------------------------------------------------------------------------------------------------------------------------------------|--------------------------------------|------------------|-------|
|           |                                                                        |                                                                                                                                       | DRAWN: C.B                           | DATE: JAN. 01/20 | 19    |
|           |                                                                        |                                                                                                                                       | CHECKED:                             | DATE:            |       |
| EDAC INC  | THESE DRAWINGS AND SPECIFICATIONS<br>ARE THE PROPERTY OF EDAC INC.,AND | SCALE: (IN C.A.D. 1:1)                                                                                                                | SHEET 1 OF                           | 2                |       |
|           | YOUR CONNECTION TO QUALITY & SERVICE                                   | SHALL NOT BE REPRODUCED, OR COPIED<br>OR USED AS THE BASIS FOR THE<br>MANUFACTURE OR SALE OF APPARATUS<br>WITHOUT WRITTEN PERMISSION. | DRAWING NUMBER: 629-24W7240-3T1      |                  | ISSUE |
| YOUR CONN |                                                                        |                                                                                                                                       | PART NUMBER: 629-24W                 | 7240-3T1         | 1     |