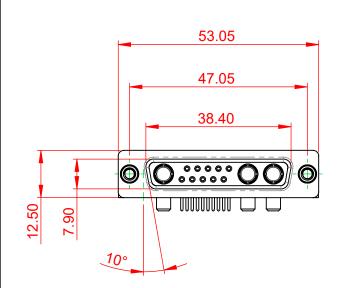

(1)

## NOTES:

MATERIAL: HOUSING: SHELL: CONTACT:

.XX ±0.13

.XXX ±0.05

THERMOPLASTIC POLYESTER, UL94V-0 STEEL, TIN PLATED COPPER ALLOY, GOLD FLASH PLATED

| OPERATING TEMPERATURE:                                       | -55°C ~ 125°C               |   |
|--------------------------------------------------------------|-----------------------------|---|
| POWER/CO-AX CONTACT RATING:<br>(IF PRESENT)                  | 40A (CURRENT)               | 6 |
| SIGNAL CONTACT CURRENT RATING:<br>SIGNAL CONTACT RESISTANCE: | 5A PER CONTACT<br>10mΩ MAX. | 4 |
| INSULATOR RESISTANCE:                                        | 5000MΩ min.                 |   |

DIELECTRIC WITHSTANDING VOLTAGE:

1000V AC rms

| COMBINATION D-SUB          |                                                                                             | SW REFERENCE NO.: 630 COMBO ASSEMBLY |                  |       |
|----------------------------|---------------------------------------------------------------------------------------------|--------------------------------------|------------------|-------|
|                            |                                                                                             | DRAWN: C.B                           | DATE: JAN. 01/20 | 19    |
|                            |                                                                                             | CHECKED:                             | DATE:            |       |
| EDAC INC                   | THESE DRAWINGS AND SPECIFICATIONS<br>ARE THE PROPERTY OF EDAC INC.,AND                      | SCALE: (IN C.A.D. 1:1)               | SHEET 1 OF       | 2     |
| TORONTO, ONTARIO<br>CANADA | ARIO SHALL NOT BE REPRODUCED, OR COPIED OR USED AS THE BASIS FOR THE DRAWING NUMBER: 630-13 |                                      | 3250-4T6         | ISSUE |
|                            | MANUFACTURE OR SALE OF APPARATUS<br>WITHOUT WRITTEN PERMISSION.                             | PART NUMBER: 630-13W3                | 3250-4T6         | 1     |