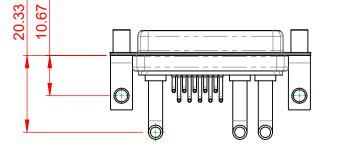

(1)

## NOTES:

MATERIAL: HOUSING: SHELL: CONTACT:

.XX ±0.13

.XXX ±0.05

THERMOPLASTIC POLYESTER, UL94V-0 STEEL, TIN PLATED COPPER ALLOY, GOLD FLASH PLATED

| OPERATING TEMPERATURE:                                       | -55°C ~ 125°C               |   |
|--------------------------------------------------------------|-----------------------------|---|
| POWER/CO-AX CONTACT RATING:<br>(IF PRESENT)                  | 40A (CURRENT)               | 6 |
| SIGNAL CONTACT CURRENT RATING:<br>SIGNAL CONTACT RESISTANCE: | 5A PER CONTACT<br>10mΩ MAX. | 4 |
| INSULATOR RESISTANCE:                                        | 5000MΩ min.                 |   |

DIELECTRIC WITHSTANDING VOLTAGE:

1000V AC rms

| COMBINATION D-SUB          |                                                                                             | SW REFERENCE NO.: 630 COMBO ASSEMBLY |                  |       |
|----------------------------|---------------------------------------------------------------------------------------------|--------------------------------------|------------------|-------|
|                            |                                                                                             | DRAWN: C.B                           | DATE: JAN. 01/20 | 19    |
|                            |                                                                                             | CHECKED:                             | DATE:            |       |
| EDAC INC                   | THESE DRAWINGS AND SPECIFICATIONS<br>ARE THE PROPERTY OF EDAC INC.,AND                      | SCALE: (IN C.A.D. 1:1)               | SHEET 1 OF       | 2     |
| TORONTO, ONTARIO<br>CANADA | ARIO SHALL NOT BE REPRODUCED, OR COPIED OR USED AS THE BASIS FOR THE DRAWING NUMBER: 630-13 |                                      | 3250-4T6         | ISSUE |
|                            | MANUFACTURE OR SALE OF APPARATUS<br>WITHOUT WRITTEN PERMISSION.                             | PART NUMBER: 630-13W3                | 3250-4T6         | 1     |