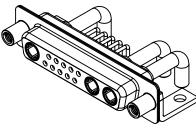

(1)

## NOTES:

MATERIAL: HOUSING: SHELL: CONTACT:

.XX ±0.13

.XXX ±0.05

THERMOPLASTIC POLYESTER, UL94V-0 STEEL, TIN PLATED COPPER ALLOY, GOLD FLASH PLATED

| OPERATING TEMPERATURE:                                       | -55°C ~ 125°C               |   |
|--------------------------------------------------------------|-----------------------------|---|
| POWER/CO-AX CONTACT RATING:<br>(IF PRESENT)                  | 40A (CURRENT)               | 6 |
| SIGNAL CONTACT CURRENT RATING:<br>SIGNAL CONTACT RESISTANCE: | 5A PER CONTACT<br>10mΩ MAX. | 4 |
| INSULATOR RESISTANCE:                                        | 5000MΩ min.                 |   |

DIELECTRIC WITHSTANDING VOLTAGE:

1000V AC rms

| COMBINATION D-SUB          |                                                                                             | SW REFERENCE NO.: 630 COMBO ASSEMBLY |                  |       |
|----------------------------|---------------------------------------------------------------------------------------------|--------------------------------------|------------------|-------|
|                            |                                                                                             | DRAWN: C.B                           | DATE: JAN. 01/20 | 19    |
|                            |                                                                                             | CHECKED:                             | DATE:            |       |
| EDAC INC                   | THESE DRAWINGS AND SPECIFICATIONS<br>ARE THE PROPERTY OF EDAC INC.,AND                      | SCALE: (IN C.A.D. 1:1)               | SHEET 1 OF       | 2     |
| TORONTO, ONTARIO<br>CANADA | ARIO SHALL NOT BE REPRODUCED, OR COPIED OR USED AS THE BASIS FOR THE DRAWING NUMBER: 630-13 |                                      | 3250-4T6         | ISSUE |
|                            | MANUFACTURE OR SALE OF APPARATUS<br>WITHOUT WRITTEN PERMISSION.                             | PART NUMBER: 630-13W3                | 3250-4T6         | 1     |