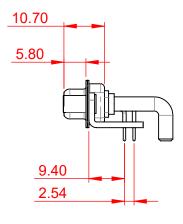

(1)

## NOTES:

MATERIAL: HOUSING: SHELL: CONTACT:

.XX ±0.13

.XXX ±0.05

THERMOPLASTIC POLYESTER, UL94V-0 STEEL, TIN PLATED COPPER ALLOY, GOLD FLASH PLATED

| OPERATING TEMPERATURE:                                       | -55°C ~ 125°C               |   |
|--------------------------------------------------------------|-----------------------------|---|
| POWER/CO-AX CONTACT RATING:<br>(IF PRESENT)                  | 40A (CURRENT)               | 6 |
| SIGNAL CONTACT CURRENT RATING:<br>SIGNAL CONTACT RESISTANCE: | 5A PER CONTACT<br>10mΩ MAX. | 4 |
| INSULATOR RESISTANCE:                                        | 5000MΩ min.                 |   |

DIELECTRIC WITHSTANDING VOLTAGE:

1000V AC rms

| COMBINATION D-SUB          |                                                                                             | SW REFERENCE NO.: 630 COMBO ASSEMBLY |                  |       |
|----------------------------|---------------------------------------------------------------------------------------------|--------------------------------------|------------------|-------|
|                            |                                                                                             | DRAWN: C.B                           | DATE: JAN. 01/20 | 19    |
|                            |                                                                                             | CHECKED:                             | DATE:            |       |
| EDAC INC                   | THESE DRAWINGS AND SPECIFICATIONS<br>ARE THE PROPERTY OF EDAC INC.,AND                      | SCALE: (IN C.A.D. 1:1)               | SHEET 1 OF       | 2     |
| TORONTO, ONTARIO<br>CANADA | ARIO SHALL NOT BE REPRODUCED, OR COPIED OR USED AS THE BASIS FOR THE DRAWING NUMBER: 630-13 |                                      | 3250-4T6         | ISSUE |
|                            | MANUFACTURE OR SALE OF APPARATUS<br>WITHOUT WRITTEN PERMISSION.                             | PART NUMBER: 630-13W3                | 3250-4T6         | 1     |