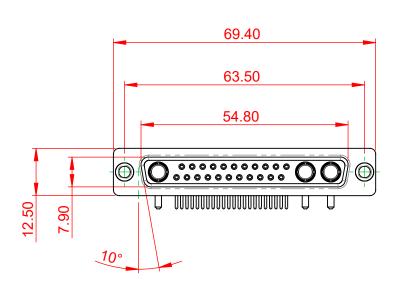

DRAWING NUMBER: 630-25W3250-1N1 ISSUE PART NUMBER: 630-25W3250-1N1

20.33

TOLERANCE UNLESS OTHERWISE SPECIFIED

.X ±0.25 .XX ±0.13 .XXX ±0.05

THIS IS A C.A.D. GENERATED DRAWING DO NOT MAKE MANUAL REVISIONS TO MASTER.