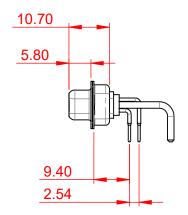

DRAWING NUMBER: 630-25W3250-1N1 ISSUE PART NUMBER: 630-25W3250-1N1

20.33

TOLERANCE UNLESS OTHERWISE SPECIFIED

.X ±0.25 .XX ±0.13 .XXX ±0.05

THIS IS A C.A.D. GENERATED DRAWING DO NOT MAKE MANUAL REVISIONS TO MASTER.