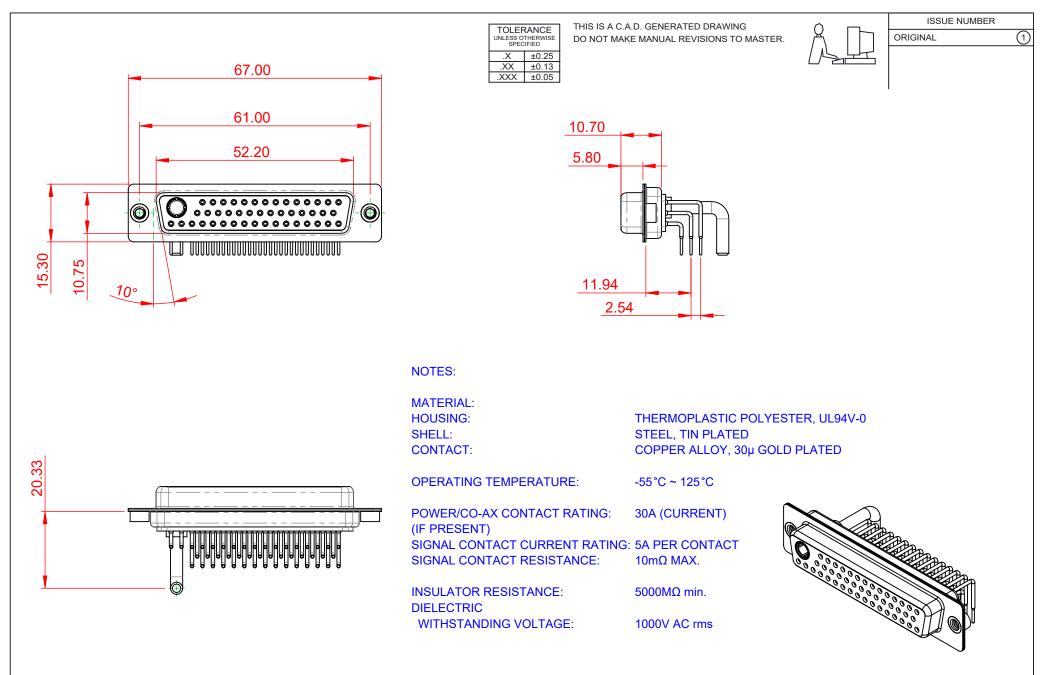

|   |                                      |                                                                                                                                       | SW REFERENCE NO.: 630 COMBO ASSEMBLY |                  |       |
|---|--------------------------------------|---------------------------------------------------------------------------------------------------------------------------------------|--------------------------------------|------------------|-------|
|   |                                      |                                                                                                                                       | DRAWN: C.B                           | DATE: JAN. 01/20 | 19    |
|   |                                      |