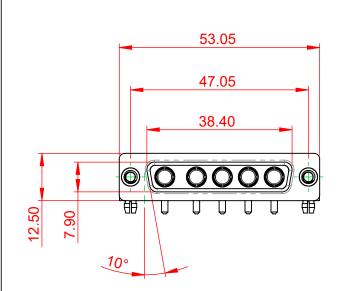

## NOTES:

MATERIAL: HOUSING: SHELL: CONTACT:

THERMOPLASTIC POLYESTER, UL94V-0 STEEL, NICKEL PLATED COPPER ALLOY, 30µ GOLD PLATED

OPERATING TEMPERATURE:

.X ±0.25 .XX ±0.13

.XXX ±0.05

POWER/CO-AX CONTACT RATING:10A (CURRENT)(IF PRESENT)SIGNAL CONTACT CURRENT RATING:5A PER CONTACTSIGNAL CONTACT RESISTANCE:10mΩ MAX.INSULATOR RESISTANCE:5000MΩ min.

DIELECTRIC WITHSTANDING VOLTAGE:

1000V AC rms

-55°C ~ 125°C

|                      | COMBINATION D-SUB                                             |                                                                                                                                                                                                                |                                 | SW REFERENCE NO.: 630 COMBO ASSEMBLY |       |  |
|----------------------|---------------------------------------------------------------|----------------------------------------------------------------------------------------------------------------------------------------------------------------------------------------------------------------|---------------------------------|--------------------------------------|-------|--|
| (                    |                                                               |                                                                                                                                                                                                                |                                 | DATE: JAN. 01/20                     | 19    |  |
|                      |                                                               |                                                                                                                                                                                                                | CHECKED:                        | DATE:                                |       |  |
|                      | EDAC INC<br>TORONTO, ONTARIO<br>CANADA<br>) QUALITY & SERVICE | THESE DRAWINGS AND SPECIFICATIONS<br>ARE THE PROPERTY OF EDAC INC.,AND<br>SHALL NOT BE REPRODUCED,OR COPIED<br>OR USED AS THE BASIS FOR THE<br>MANUFACTURE OR SALE OF APPARATUS<br>WITHOUT WRITTEN PERMISSION. | SCALE: (IN C.A.D. 1:1)          | SHEET 1 OF                           | 2     |  |
|                      |                                                               |                                                                                                                                                                                                                | DRAWING NUMBER: 630-5W5-650-1NB |                                      | ISSUE |  |
| YOUR CONNECTION TO C |                                                               |                                                                                                                                                                                                                | PART NUMBER: 630-5W5            | -650-1NB                             | 1     |  |