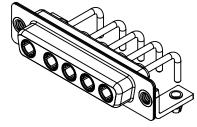

## NOTES:

MATERIAL: HOUSING: SHELL: CONTACT:

THERMOPLASTIC POLYESTER, UL94V-0 STEEL, NICKEL PLATED COPPER ALLOY, 30µ GOLD PLATED

OPERATING TEMPERATURE:

.X ±0.25 .XX ±0.13

.XXX ±0.05

POWER/CO-AX CONTACT RATING:10A (CURRENT)(IF PRESENT)SIGNAL CONTACT CURRENT RATING:5A PER CONTACTSIGNAL CONTACT RESISTANCE:10mΩ MAX.INSULATOR RESISTANCE:5000MΩ min.

DIELECTRIC WITHSTANDING VOLTAGE:

1000V AC rms

-55°C ~ 125°C

|                      | COMBINATION D-SUB                                             |                                                                                                                                                                                                                |                                 | SW REFERENCE NO.: 630 COMBO ASSEMBLY |       |  |
|----------------------|---------------------------------------------------------------|----------------------------------------------------------------------------------------------------------------------------------------------------------------------------------------------------------------|---------------------------------|--------------------------------------|-------|--|
| (                    |                                                               |                                                                                                                                                                                                                |                                 | DATE: JAN. 01/20                     | 19    |  |
|                      |                                                               |                                                                                                                                                                                                                | CHECKED:                        | DATE:                                |       |  |
|                      | EDAC INC<br>TORONTO, ONTARIO<br>CANADA<br>) QUALITY & SERVICE | THESE DRAWINGS AND SPECIFICATIONS<br>ARE THE PROPERTY OF EDAC INC.,AND<br>SHALL NOT BE REPRODUCED,OR COPIED<br>OR USED AS THE BASIS FOR THE<br>MANUFACTURE OR SALE OF APPARATUS<br>WITHOUT WRITTEN PERMISSION. | SCALE: (IN C.A.D. 1:1)          | SHEET 1 OF                           | 2     |  |
|                      |                                                               |                                                                                                                                                                                                                | DRAWING NUMBER: 630-5W5-650-1NB |                                      | ISSUE |  |
| YOUR CONNECTION TO C |                                                               |                                                                                                                                                                                                                | PART NUMBER: 630-5W5            | -650-1NB                             | 1     |  |