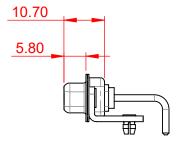

## NOTES:

MATERIAL: HOUSING: SHELL: CONTACT:

THERMOPLASTIC POLYESTER, UL94V-0 STEEL, NICKEL PLATED COPPER ALLOY, 30µ GOLD PLATED

OPERATING TEMPERATURE:

.X ±0.25 .XX ±0.13

.XXX ±0.05

POWER/CO-AX CONTACT RATING:10A (CURRENT)(IF PRESENT)SIGNAL CONTACT CURRENT RATING:5A PER CONTACTSIGNAL CONTACT RESISTANCE:10mΩ MAX.INSULATOR RESISTANCE:5000MΩ min.

DIELECTRIC WITHSTANDING VOLTAGE:

1000V AC rms

-55°C ~ 125°C

|                      | COMBINATION D-SUB                                             |                                                                                                                                                                                                                |                                 | SW REFERENCE NO.: 630 COMBO ASSEMBLY |       |  |
|----------------------|---------------------------------------------------------------|----------------------------------------------------------------------------------------------------------------------------------------------------------------------------------------------------------------|---------------------------------|--------------------------------------|-------|--|
| (                    |                                                               |                                                                                                                                                                                                                |                                 | DATE: JAN. 01/20                     | 19    |  |
|                      |                                                               |                                                                                                                                                                                                                | CHECKED:                        | DATE:                                |       |  |
|                      | EDAC INC<br>TORONTO, ONTARIO<br>CANADA<br>) QUALITY & SERVICE | THESE DRAWINGS AND SPECIFICATIONS<br>ARE THE PROPERTY OF EDAC INC.,AND<br>SHALL NOT BE REPRODUCED,OR COPIED<br>OR USED AS THE BASIS FOR THE<br>MANUFACTURE OR SALE OF APPARATUS<br>WITHOUT WRITTEN PERMISSION. | SCALE: (IN C.A.D. 1:1)          | SHEET 1 OF                           | 2     |  |
|                      |                                                               |                                                                                                                                                                                                                | DRAWING NUMBER: 630-5W5-650-1NB |                                      | ISSUE |  |
| YOUR CONNECTION TO C |                                                               |                                                                                                                                                                                                                | PART NUMBER: 630-5W5            | -650-1NB                             | 1     |  |