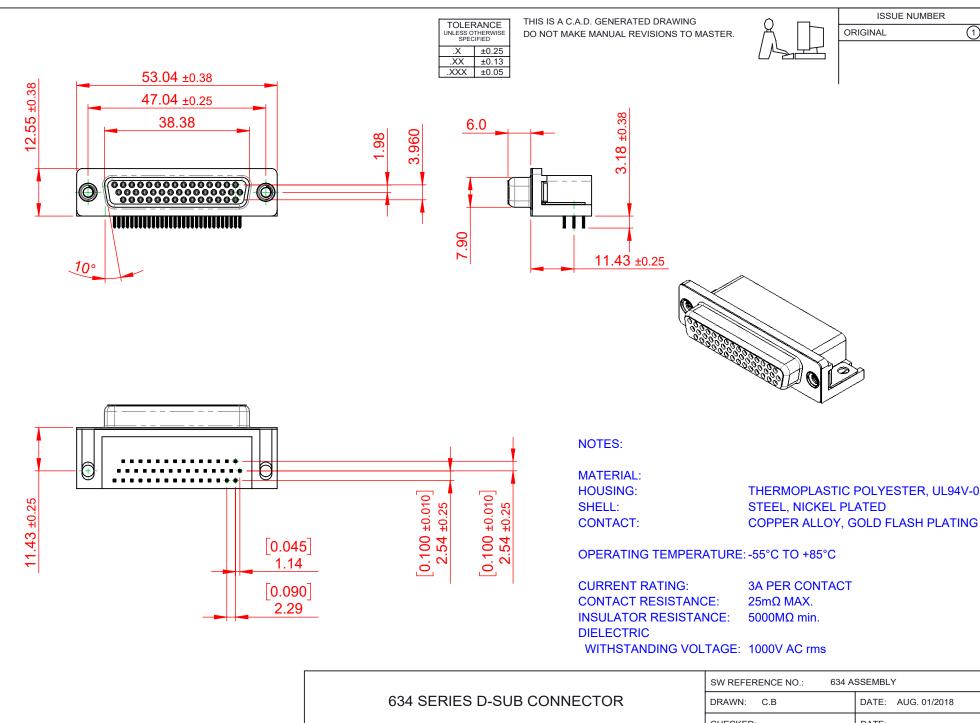

|  | SW REFERENCE NO.: 634 ASSEMBLY  |                  |       |
|--|---------------------------------|------------------|-------|
|  | DRAWN: C.B                      | DATE: AUG. 01/20 | 118   |
|  | CHECKED:                        | DATE:            |       |
|  | SCALE: (IN C.A.D. 1:1)          | SHEET 1 OF       | 1     |
|  | DRAWING NUMBER: 634-044-263-015 |                  | ISSUE |

634-044-263-015

PART NUMBER: