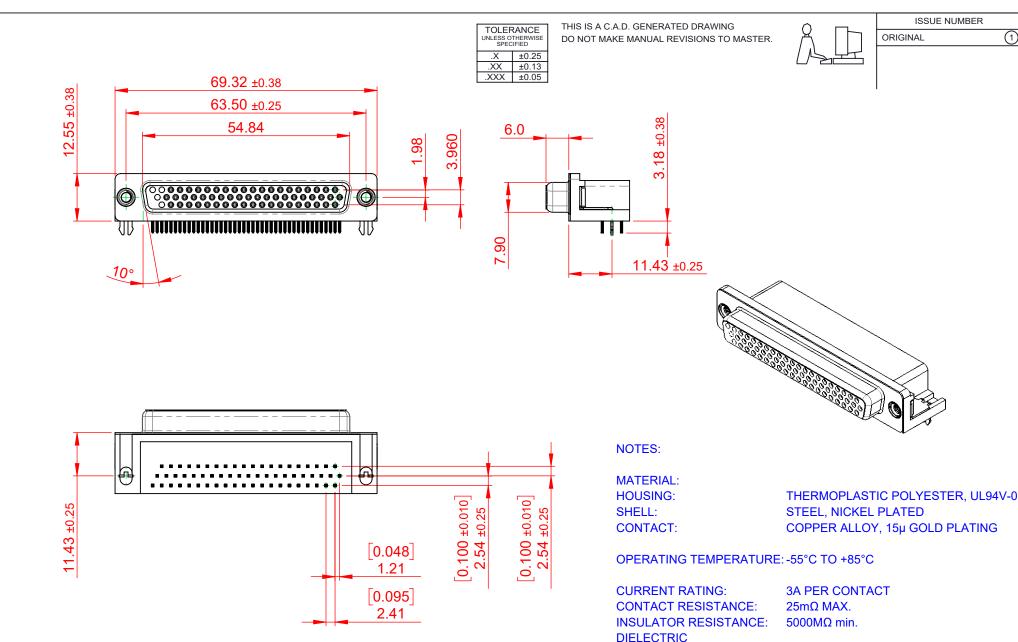

634 SERIES D-SUB CONNECTOR

EDAC INC TORONTO, ONTARIO OR USED AS THE BASIS FOR THE CANADA YOUR CONNECTION TO QUALITY & SERVICE

THESE DRAWINGS AND SPECIFICATIONS ARE THE PROPERTY OF EDAC INC..AND SHALL NOT BE REPRODUCED, OR COPIED MANUFACTURE OR SALE OF APPARATUS WITHOUT WRITTEN PERMISSION.

WITHSTANDING VOLTAGE: 1000V AC rms

PART NUMBER:

SW REFERENCE NO .: 634 ASSEMBLY DRAWN: DATE: AUG. 01/2018 CHECKED: DATE: OF SCALE: (IN C.A.D. 1:1) SHEET 634-062-363-035 **ISSUE** DRAWING NUMBER:

634-062-363-035

THIS SERIES FULLY CONFORMS TO THE EUROPEAN UNION DIRECTIVES 2011/65/EU FOR RoHS COMPLIANCY.