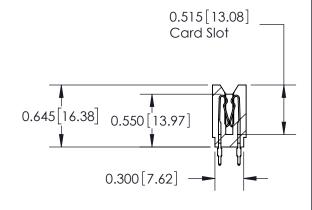

**SECTION A-A** 

737 Series Ultra-Mate Card Edge Connector - Press Fit

Part Number: 737-054-560-206

YOUR CONNECTION TO QUALITY & SERVICE

**EDAC INC** TORONTO, ONTARIO CANADA

THESE DRAWINGS AND SPECIFICATIONS ARE THE PROPERTY OF EDAC INC.,AND SHALL NOT BE REPRODUCED, OR COPIED OR USED AS THE BASIS FOR THE MANUFACTURE OR SALE OF APPARATUS WITHOUT WRITTEN PERMISSION.