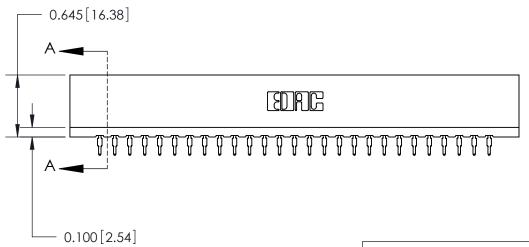

**SECTION A-A** 

737 Series Ultra-Mate Card Edge Connector - Press Fit

Part Number: 737-054-560-206

YOUR CONNECTION TO QUALITY & SERVICE

**EDAC INC** TORONTO, ONTARIO CANADA

THESE DRAWINGS AND SPECIFICATIONS ARE THE PROPERTY OF EDAC INC.,AND SHALL NOT BE REPRODUCED, OR COPIED OR USED AS THE BASIS FOR THE MANUFACTURE OR SALE OF APPARATUS WITHOUT WRITTEN PERMISSION.