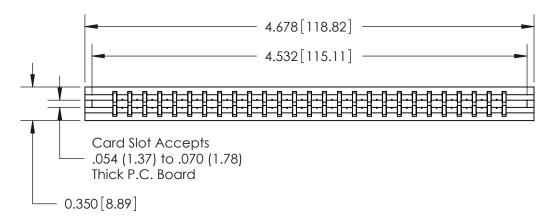

THIS IS A C.A.D. GENERATED DRAWING DO NOT MAKE MANUAL REVISIONS TO MASTER.

ISSUE NUMBER

ORIGINAL

Contact Information
560-Make Before Break (MBB) - Tail LG.=.190(4.83)
.156" (3.96mm) Contact Spacing x .200" (5.08mm) Row Spacing

**SECTION A-A** 

737 Series Ultra-Mate Card Edge Connector - Press Fit

Part Number: 737-054-560-206

YOUR CONNECTION TO QUALITY & SERVICE

**EDAC INC** TORONTO, ONTARIO CANADA

THESE DRAWINGS AND SPECIFICATIONS ARE THE PROPERTY OF EDAC INC.,AND SHALL NOT BE REPRODUCED, OR COPIED OR USED AS THE BASIS FOR THE MANUFACTURE OR SALE OF APPARATUS WITHOUT WRITTEN PERMISSION.