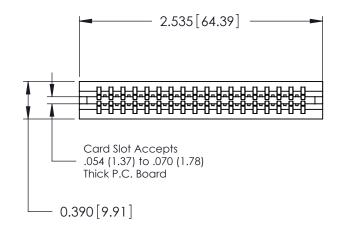

## Contact Information 545-Wire Wrap, High Point - Tail LG.=.560(14.22) .125" (3.18mm) Contact Spacing x .250" (6.35mm) Row Spacing

| 746 Series Ultra-Mate Card Edge Connector - Press Fit<br>Part Number: 746-036-545-206 |                                                                                                                                                                                                 | ACAD REFERENCE NO. | NCE NO. 746-ENG MASTER |       |
|---------------------------------------------------------------------------------------|-------------------------------------------------------------------------------------------------------------------------------------------------------------------------------------------------|--------------------|------------------------|-------|
|                                                                                       |                                                                                                                                                                                                 | DRAWN: J.LEE       | DATE: AUG 20/09        |       |
|                                                                                       |                                                                                                                                                                                                 | CHECKED:           | DATE:                  |       |
| EDAC INC TORONTO, ONTARIO CANADA YOUR CONNECTION TO QUALITY & SERVICE                 | THESE DRAWINGS AND SPECIFICATIONS ARE THE PROPERTY OF EDAC INC.,AND SHALL NOT BE REPRODUCED,OR COPIED OR USED AS THE BASIS FOR THE MANUFACTURE OR SALE OF APPARATUS WITHOUT WRITTEN PERMISSION. | SCALE:             | SHEET 1                | OF 1  |
|                                                                                       |                                                                                                                                                                                                 | DRAWING NUMBER     |                        | ISSUE |
|                                                                                       |                                                                                                                                                                                                 | 746-ENG MASTER     |                        | 1     |
| TOOK COMMEDITION TO GOALITY & CERTIFICE                                               |                                                                                                                                                                                                 |                    |                        |       |