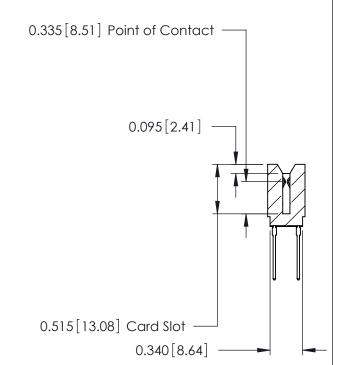

## Contact Information 545-Wire Wrap, High Point - Tail LG.=.560(14.22) .125" (3.18mm) Contact Spacing x .250" (6.35mm) Row Spacing

| 746 Series Ultra-Mate Card Edge Connector - Press Fit<br>Part Number: 746-036-545-206 |                                                                                                                                                                                                 | ACAD REFERENCE NO. | NCE NO. 746-ENG MASTER |       |
|---------------------------------------------------------------------------------------|-------------------------------------------------------------------------------------------------------------------------------------------------------------------------------------------------|--------------------|------------------------|-------|
|                                                                                       |                                                                                                                                                                                                 | DRAWN: J.LEE       | DATE: AUG 20/09        |       |
|                                                                                       |                                                                                                                                                                                                 | CHECKED:           | DATE:                  |       |
| EDAC INC TORONTO, ONTARIO CANADA YOUR CONNECTION TO QUALITY & SERVICE                 | THESE DRAWINGS AND SPECIFICATIONS ARE THE PROPERTY OF EDAC INC.,AND SHALL NOT BE REPRODUCED,OR COPIED OR USED AS THE BASIS FOR THE MANUFACTURE OR SALE OF APPARATUS WITHOUT WRITTEN PERMISSION. | SCALE:             | SHEET 1                | OF 1  |
|                                                                                       |                                                                                                                                                                                                 | DRAWING NUMBER     |                        | ISSUE |
|                                                                                       |                                                                                                                                                                                                 | 746-ENG MASTER     |                        | 1     |
| TOOK COMMEDITION TO GOALITY & CERTIFICE                                               |                                                                                                                                                                                                 |                    |                        |       |