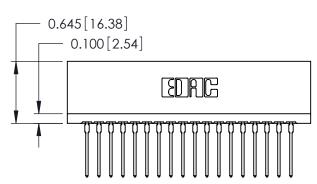

## Contact Information 545-Wire Wrap, High Point - Tail LG.=.560(14.22) .125" (3.18mm) Contact Spacing x .250" (6.35mm) Row Spacing

| 746 Series Ultra-Mate Card Edge Connector - Press Fit<br>Part Number: 746-036-545-206 |                                                                                                                                                                                                 | ACAD REFERENCE NO. | NCE NO. 746-ENG MASTER |       |
|---------------------------------------------------------------------------------------|-------------------------------------------------------------------------------------------------------------------------------------------------------------------------------------------------|--------------------|------------------------|-------|
|                                                                                       |                                                                                                                                                                                                 | DRAWN: J.LEE       | DATE: AUG 20/09        |       |
|                                                                                       |                                                                                                                                                                                                 | CHECKED:           | DATE:                  |       |
| EDAC INC TORONTO, ONTARIO CANADA YOUR CONNECTION TO QUALITY & SERVICE                 | THESE DRAWINGS AND SPECIFICATIONS ARE THE PROPERTY OF EDAC INC.,AND SHALL NOT BE REPRODUCED,OR COPIED OR USED AS THE BASIS FOR THE MANUFACTURE OR SALE OF APPARATUS WITHOUT WRITTEN PERMISSION. | SCALE:             | SHEET 1                | OF 1  |
|                                                                                       |                                                                                                                                                                                                 | DRAWING NUMBER     |                        | ISSUE |
|                                                                                       |                                                                                                                                                                                                 | 746-ENG MASTER     |                        | 1     |
| TOOK COMMEDITION TO GOALITY & CERTIFICE                                               |                                                                                                                                                                                                 |                    |                        |       |