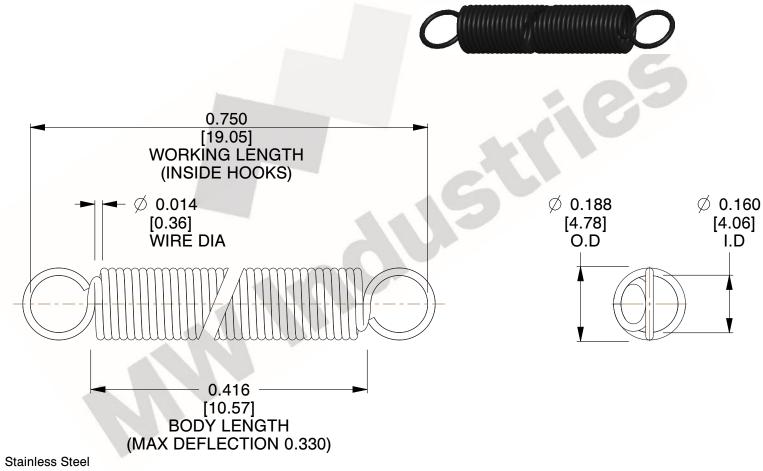

NOTES:

1. Material: Stainless Steel

2. Finish:

3. Sugg Max. Load: 0.550 (lbs) 4. Sugg Max. Deflection: 0.330 (in)

5. All Drawing Dimensions are in Inches [mm]

6. Coil%2

This file and any associated information and specifications are provided for reference and evaluation purposes only, and is subject to change without notice. MW Industries makes no representations, warranties or guarantees as to the appropriateness, accuracy, completeness, or suitability for any purpose, of the file, information or specifications. You are solely responsible for the use of the file, information or specifications.

> SCALE 3.000

COMPONENT **SPRINGS** UNIT **ZZ3-11** INCH [mm] SHEET **EXTENSION SPRINGS** 1 of 1