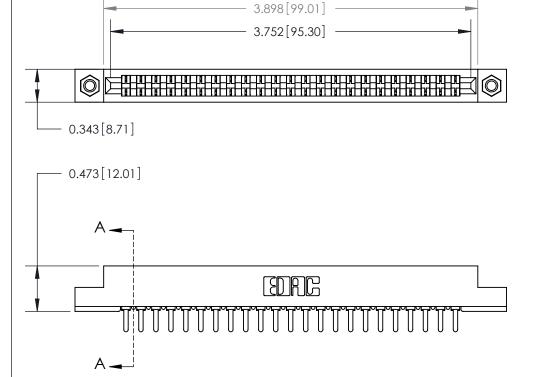

**Mounting Option** 

M3-0.5 Metric Threaded Inserts

Card Slot Accepts .054 [1.37] to .070 [1.78] Thick P.C. Board

**See Accompanying Page for:** 

**Contact Bend Details** 

807/857 Series High Temp Card Edge Connector Part Number: 807-023-421-107

YOUR CONNECTION TO QUALITY & SERVICE

| ACAD REFERENCE NO. 807 ENG MASTER |                  |
|-----------------------------------|------------------|
| DRAWN: J.LEE                      | DATE: AUG. 11/09 |
| CHECKED:                          | DATE:            |
| SCALE: NTS                        | SHEET 1 OF 2     |
| DRAWING NUMBER                    | ISSUE            |