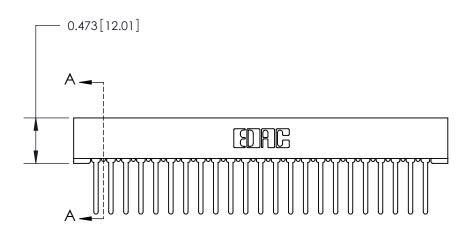

## **Contact Detail**

Wire Wrap .046x.013(1.17x0.33) - Tail LG=.520(13.21) .156 [3.96] Contact Spacing x .200 [5.08] Row Spacing

— 3.898[99.01] — - 3.752[95.30] — 0.343[8.71]

**SECTION A-A** 

.095 [2.41] Point of Contact (Measured from bottom of Card Slot)

Card Slot Accepts .054 [1.37] to .070 [1.78] Thick P.C. Board

**See Accompanying Page for:** 

**Contact Bend Details** 

| 807/857 Series Hig | h Temp Card Edge Connector |
|--------------------|----------------------------|
| Part Number: 807   | -046-442-201               |