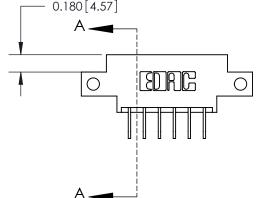

## **See Accompanying Page for:**

- **Bend Detail**
- **Mounting Options**

THIS IS A C.A.D. GENERATED DRAWING DO NOT MAKE MANUAL REVISIONS TO MASTER.

ISSUE NUMBER ORIGINAL

**SECTION A-A** 0.388 [9.86] Card Slot .160 [4.06] Point of Contact-

**Mounting Option** 

12-.128 (3.25) Dia. Side Mounting Holes