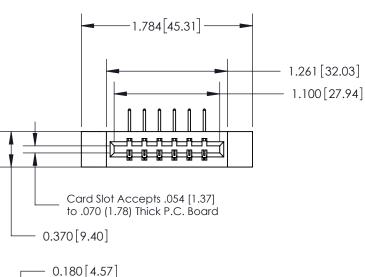

833 Series High Temp Card Edge Connector Part Number: 833-006-558-612

**EDAC INC** TORONTO, ONTARIO CANADA

THESE DRAWINGS AND SPECIFICATIONS ARE THE PROPERTY OF EDAC INC.,AND SHALL NOT BE REPRODUCED, OR COPIED OR USED AS THE BASIS FOR THE MANUFACTURE OR SALE OF APPARATUS WITHOUT WRITTEN PERMISSION.

## **See Accompanying Page for:**

- **Bend Detail**
- **Mounting Options**

THIS IS A C.A.D. GENERATED DRAWING DO NOT MAKE MANUAL REVISIONS TO MASTER.

ISSUE NUMBER ORIGINAL

**SECTION A-A** 0.388 [9.86] Card Slot .160 [4.06] Point of Contact-