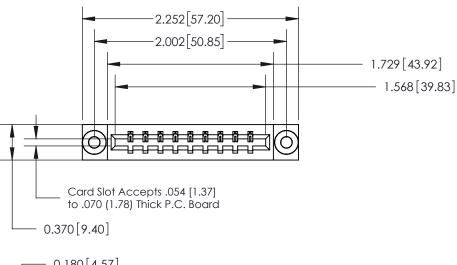

## **See Accompanying Page for:**

- **Bend Detail**
- **Mounting Options**

THIS IS A C.A.D. GENERATED DRAWING DO NOT MAKE MANUAL REVISIONS TO MASTER.

ORIGINAL

|                               | SECTION A-A<br>0.388[9.86] |
|-------------------------------|----------------------------|
| .160 [4.06] Point of Contact— | Card Slot                  |
|                               |                            |
|                               |                            |

833 Series High Temp Card Edge Connector Part Number: 833-009-524-603

**EDAC INC** TORONTO, ONTARIO CANADA

THESE DRAWINGS AND SPECIFICATIONS ARE THE PROPERTY OF EDAC INC.,AND SHALL NOT BE REPRODUCED, OR COPIED OR USED AS THE BASIS FOR THE MANUFACTURE OR SALE OF APPARATUS WITHOUT WRITTEN PERMISSION.

| ACAD REFERENCE NO. | 833 ENG MASTER   |  |  |
|--------------------|------------------|--|--|
| DRAWN: J.LEE       | DATE: OCT. 14/09 |  |  |
| CHECKED:           | DATE:            |  |  |
| SCALE: NTS         | SHEET 1 OF 3     |  |  |
| DRAWING NUMBER     | ISSUE            |  |  |
| 833 Assembly       | 1                |  |  |