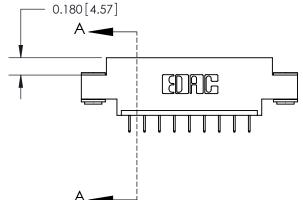

## **See Accompanying Page for:**

- **Bend Detail**
- **Mounting Options**

THIS IS A C.A.D. GENERATED DRAWING DO NOT MAKE MANUAL REVISIONS TO MASTER.

ORIGINAL

|                               | SECTION A-A<br>0.388[9.86] |
|-------------------------------|----------------------------|
| .160 [4.06] Point of Contact— | Card Slot                  |
|                               |                            |
|                               |                            |

833 Series High Temp Card Edge Connector Part Number: 833-009-524-603

**EDAC INC** TORONTO, ONTARIO CANADA

THESE DRAWINGS AND SPECIFICATIONS ARE THE PROPERTY OF EDAC INC.,AND SHALL NOT BE REPRODUCED, OR COPIED OR USED AS THE BASIS FOR THE MANUFACTURE OR SALE OF APPARATUS WITHOUT WRITTEN PERMISSION.

| ACAD REFERENCE NO. | 833 ENG MASTER   |  |  |
|--------------------|------------------|--|--|
| DRAWN: J.LEE       | DATE: OCT. 14/09 |  |  |
| CHECKED:           | DATE:            |  |  |
| SCALE: NTS         | SHEET 1 OF 3     |  |  |
| DRAWING NUMBER     | ISSUE            |  |  |
| 833 Assembly       | 1                |  |  |