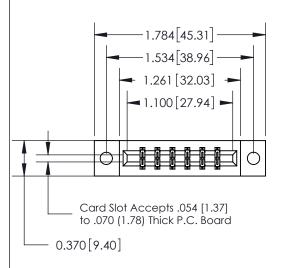

## **See Accompanying Page for:**

- **Bend Detail**
- **Mounting Options**

THIS IS A C.A.D. GENERATED DRAWING DO NOT MAKE MANUAL REVISIONS TO MASTER.

ISSUE NUMBER ORIGINAL

833 Series High Temp Card Edge Connector Part Number: 833-012-555-802