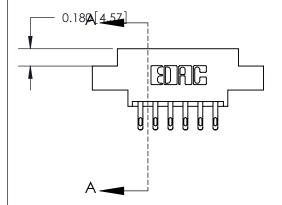

## **See Accompanying Page for:**

- **Bend Detail**
- **Mounting Options**

THIS IS A C.A.D. GENERATED DRAWING DO NOT MAKE MANUAL REVISIONS TO MASTER.

ISSUE NUMBER ORIGINAL

833 Series High Temp Card Edge Connector Part Number: 833-012-555-802