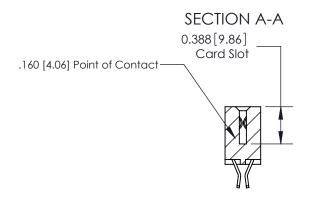

## **See Accompanying Page for:**

- **Bend Detail**
- **Mounting Options**

THIS IS A C.A.D. GENERATED DRAWING DO NOT MAKE MANUAL REVISIONS TO MASTER.

ISSUE NUMBER ORIGINAL

833 Series High Temp Card Edge Connector Part Number: 833-012-555-802