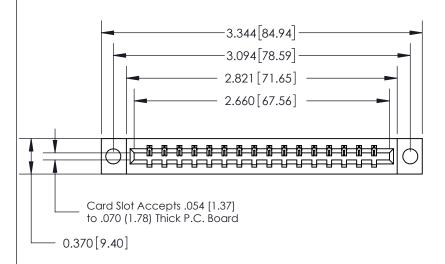

## **Contact Detail**

524-P.C. Tail .018 Sq.(0.46 Sq.) - Tail LG=.175(4.45)

.156 [3.96] Contact Spacing x .200 [5.08] Row Spacing

THIS IS A C.A.D. GENERATED DRAWING DO NOT MAKE MANUAL REVISIONS TO MASTER.

## SECTION A-A 0.388 [9.86] Card Slot .160 [4.06] Point of Contact-

## 833 Series High Temp Card Edge Connector Part Number: 833-016-524-604

YOUR CONNECTION TO QUALITY & SERVICE

**EDAC INC** TORONTO, ONTARIO CANADA

THESE DRAWINGS AND SPECIFICATIONS ARE THE PROPERTY OF EDAC INC.,AND SHALL NOT BE REPRODUCED, OR COPIED OR USED AS THE BASIS FOR THE MANUFACTURE OR SALE OF APPARATUS WITHOUT WRITTEN PERMISSION.