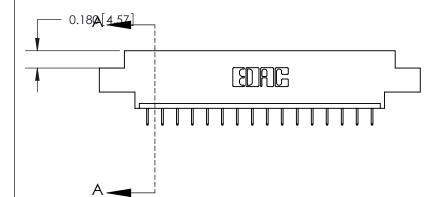

## See Accompanying Page for:

- **Bend Detail**
- **Mounting Options**

ORIGINAL (1)

ORIGINAL

| 833 Series High Temp Card Edge Connector<br>Contact Bend Detail |                                                                                                                                                                                                 | ACAD REFERENCE NO. | 833 ENG MASTER   |               |
|-----------------------------------------------------------------|-------------------------------------------------------------------------------------------------------------------------------------------------------------------------------------------------|--------------------|------------------|---------------|
|                                                                 |                                                                                                                                                                                                 | DRAWN: J.LEE       | DATE: OCT. 14/09 |               |
|                                                                 |                                                                                                                                                                                                 | CHECKED: DATE:     |                  |               |
| TORONTO, ONTARIO AF                                             | THESE DRAWINGS AND SPECIFICATIONS ARE THE PROPERTY OF EDAC INC.,AND SHALL NOT BE REPRODUCED,OR COPIED OR USED AS THE BASIS FOR THE MANUFACTURE OR SALE OF APPARATUS WITHOUT WRITTEN PERMISSION. | SCALE: NTS         | SHEET 2          | 2 <b>OF</b> 3 |
|                                                                 |                                                                                                                                                                                                 | DRAWING NUMBER     |                  | ISSUE         |
|                                                                 |                                                                                                                                                                                                 | 833 Assembly       |                  | 1             |