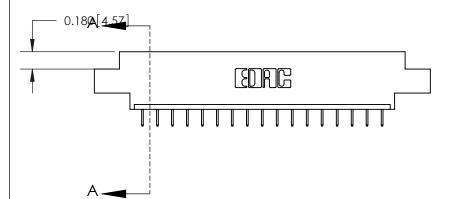

ORIGINAL (1)

ORIGINAL

| 833 Series High Temp Card Edge Connector<br>Contact Bend Detail |                                                                                                                                                                                                 | ACAD REFERENCE NO. | 833 ENG MASTER   |               |
|-----------------------------------------------------------------|-------------------------------------------------------------------------------------------------------------------------------------------------------------------------------------------------|--------------------|------------------|---------------|
|                                                                 |                                                                                                                                                                                                 | DRAWN: J.LEE       | DATE: OCT. 14/09 |               |
|                                                                 |                                                                                                                                                                                                 | CHECKED: DATE:     |                  |               |
| TORONTO, ONTARIO ARE THE PR SHALL NOT I OR USED AS MANUFACTL    | THESE DRAWINGS AND SPECIFICATIONS ARE THE PROPERTY OF EDAC INC.,AND SHALL NOT BE REPRODUCED,OR COPIED OR USED AS THE BASIS FOR THE MANUFACTURE OR SALE OF APPARATUS WITHOUT WRITTEN PERMISSION. | SCALE: NTS         | SHEET 2          | 2 <b>OF</b> 3 |
|                                                                 |                                                                                                                                                                                                 | DRAWING NUMBER     |                  | ISSUE         |
|                                                                 |                                                                                                                                                                                                 | 833 Assembly       |                  | 1             |