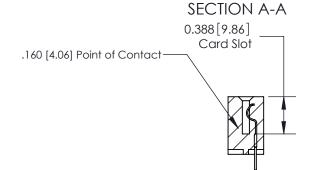

ORIGINAL (1)

ORIGINAL

| 833 Series High Temp Card Edge Connector<br>Contact Bend Detail |                                                                                                                                                                                                 | ACAD REFERENCE NO. | 833 ENG MASTER   |               |
|-----------------------------------------------------------------|-------------------------------------------------------------------------------------------------------------------------------------------------------------------------------------------------|--------------------|------------------|---------------|
|                                                                 |                                                                                                                                                                                                 | DRAWN: J.LEE       | DATE: OCT. 14/09 |               |
|                                                                 |                                                                                                                                                                                                 | CHECKED: DATE:     |                  |               |
| TORONTO, ONTARIO ARE THE PR SHALL NOT I OR USED AS MANUFACTL    | THESE DRAWINGS AND SPECIFICATIONS ARE THE PROPERTY OF EDAC INC.,AND SHALL NOT BE REPRODUCED,OR COPIED OR USED AS THE BASIS FOR THE MANUFACTURE OR SALE OF APPARATUS WITHOUT WRITTEN PERMISSION. | SCALE: NTS         | SHEET 2          | 2 <b>OF</b> 3 |
|                                                                 |                                                                                                                                                                                                 | DRAWING NUMBER     |                  | ISSUE         |
|                                                                 |                                                                                                                                                                                                 | 833 Assembly       |                  | 1             |