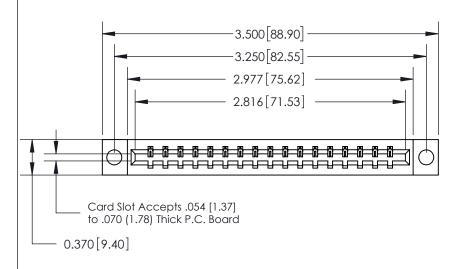

## **See Accompanying Page for:**

- **Bend Detail**
- **Mounting Options**

833 Series High Temp Card Edge Connector Part Number: 833-017-524-604

**EDAC INC** TORONTO, ONTARIO CANADA

THESE DRAWINGS AND SPECIFICATIONS ARE THE PROPERTY OF EDAC INC.,AND SHALL NOT BE REPRODUCED, OR COPIED OR USED AS THE BASIS FOR THE MANUFACTURE OR SALE OF APPARATUS WITHOUT WRITTEN PERMISSION.

| ACAD REFERENCE NO. | 833 ENG MASTER   |  |  |
|--------------------|------------------|--|--|
| DRAWN: J.LEE       | DATE: OCT. 14/09 |  |  |
| CHECKED:           | DATE:            |  |  |
| SCALE: NTS         | SHEET 1 OF 3     |  |  |
| DRAWING NUMBER     | ISSUE            |  |  |
| 833 Assembly       | 1                |  |  |