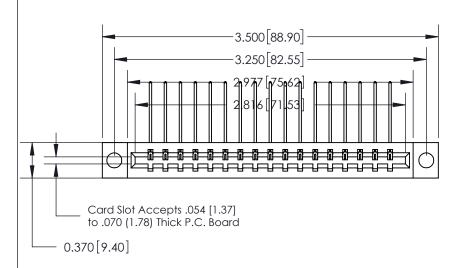

## **See Accompanying Page for:**

- **Bend Detail**
- **Mounting Options**

833 Series High Temp Card Edge Connector Part Number: 833-017-559-604

**EDAC INC** TORONTO, ONTARIO CANADA

THESE DRAWINGS AND SPECIFICATIONS ARE THE PROPERTY OF EDAC INC.,AND SHALL NOT BE REPRODUCED, OR COPIED OR USED AS THE BASIS FOR THE MANUFACTURE OR SALE OF APPARATUS WITHOUT WRITTEN PERMISSION.

| ACAD REFERENCE NO. | 833 ENG MASTER   |  |  |
|--------------------|------------------|--|--|
| DRAWN: J.LEE       | DATE: OCT. 14/09 |  |  |
| CHECKED:           | DATE:            |  |  |
| SCALE: NTS         | SHEET 1 OF 3     |  |  |
| DRAWING NUMBER     | ISSUE            |  |  |
| 833 Assembly       | 1                |  |  |