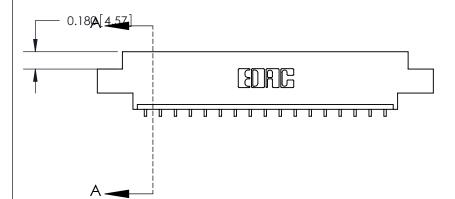

## **Contact Detail**

559-90 Degree Bend (Code 541 Contacts)

.156 [3.96] Contact Spacing x .200 [5.08] Row Spacing

THIS IS A C.A.D. GENERATED DRAWING DO NOT MAKE MANUAL REVISIONS TO MASTER.

ISSUE NUMBER ORIGINAL

SECTION A-A 0.388 [9.86] Card Slot .160 [4.06] Point of Contact-