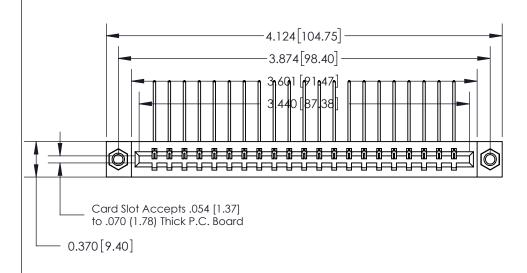

## **See Accompanying Page for:**

- **Bend Detail**
- **Mounting Options**

833 Series High Temp Card Edge Connector Part Number: 833-021-559-607

**EDAC INC** TORONTO, ONTARIO CANADA

THESE DRAWINGS AND SPECIFICATIONS ARE THE PROPERTY OF EDAC INC.,AND SHALL NOT BE REPRODUCED, OR COPIED OR USED AS THE BASIS FOR THE MANUFACTURE OR SALE OF APPARATUS WITHOUT WRITTEN PERMISSION.