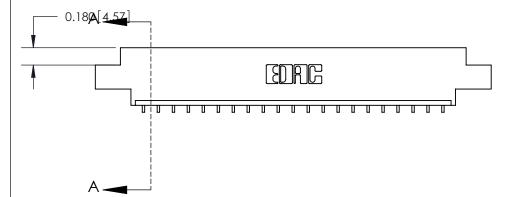

## **Contact Detail**

559-90 Degree Bend (Code 541 Contacts)

.156 [3.96] Contact Spacing x .200 [5.08] Row Spacing

THIS IS A C.A.D. GENERATED DRAWING DO NOT MAKE MANUAL REVISIONS TO MASTER.

ISSUE NUMBER

ORIGINAL