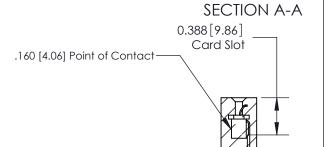

## **Contact Detail**

559-90 Degree Bend (Code 541 Contacts)

.156 [3.96] Contact Spacing x .200 [5.08] Row Spacing

THIS IS A C.A.D. GENERATED DRAWING DO NOT MAKE MANUAL REVISIONS TO MASTER.

ISSUE NUMBER

ORIGINAL