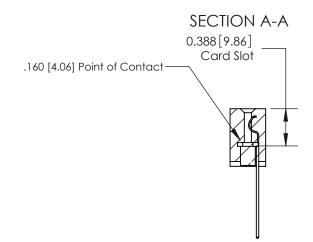

## **Contact Detail**

544-Wire Wrap .050x.025(1.27x0.64) - Tail LG=.750(19.05)

.156 [3.96] Contact Spacing x .200 [5.08] Row Spacing

THIS IS A C.A.D. GENERATED DRAWING DO NOT MAKE MANUAL REVISIONS TO MASTER.