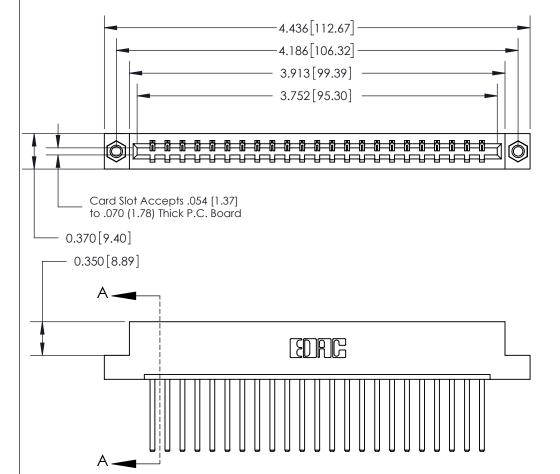

## See Accompanying Page for:

- **Bend Detail**
- **Mounting Options**

833 Series High Temp Card Edge Connector Part Number: 833-023-544-107

**EDAC INC** TORONTO, ONTARIO CANADA

THESE DRAWINGS AND SPECIFICATIONS ARE THE PROPERTY OF EDAC INC.,AND SHALL NOT BE REPRODUCED, OR COPIED OR USED AS THE BASIS FOR THE MANUFACTURE OR SALE OF APPARATUS WITHOUT WRITTEN PERMISSION.

## **Contact Detail**

544-Wire Wrap .050x.025(1.27x0.64) - Tail LG=.750(19.05)

.156 [3.96] Contact Spacing x .200 [5.08] Row Spacing

THIS IS A C.A.D. GENERATED DRAWING DO NOT MAKE MANUAL REVISIONS TO MASTER.