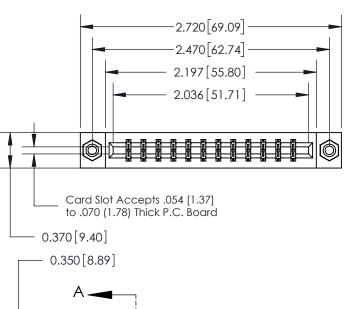

THIS IS A C.A.D. GENERATED DRAWING DO NOT MAKE MANUAL REVISIONS TO MASTER.

ORIGINAL

| .160 [4.06] Point of Contact— | 0.388 [9.86]<br>Card Slot |
|-------------------------------|---------------------------|
|                               |                           |
|                               |                           |
|                               |                           |
|                               |                           |

833 Series High Temp Card Edge Connector Part Number: 833-024-544-208

**EDAC INC** TORONTO, ONTARIO CANADA

THESE DRAWINGS AND SPECIFICATIONS ARE THE PROPERTY OF EDAC INC., AND SHALL NOT BE REPRODUCED,OR COPIED OR USED AS THE BASIS FOR THE MANUFACTURE OR SALE OF APPARATUS WITHOUT WRITTEN PERMISSION.

| ACAD REFERENCE NO. | 833 ENG MASTER   |  |  |
|--------------------|------------------|--|--|
| DRAWN: J.LEE       | DATE: OCT. 14/09 |  |  |
| CHECKED:           | DATE:            |  |  |
| SCALE: NTS         | SHEET 1 OF 3     |  |  |
| DRAWING NUMBER     | ISSUE            |  |  |
| 833 Assembly       | 1                |  |  |